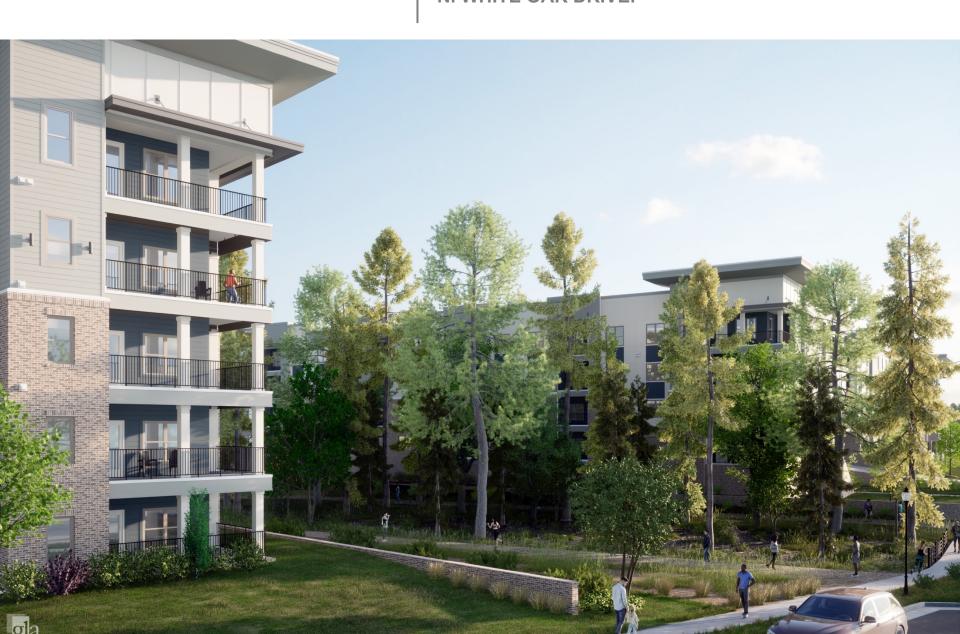

:** 8.415

**Existing Zoning:** R1

Proposed Zoning: R6

**Proposed Number of Units: 338** 

**Density:** +/- 40 units per acre

Estimated Unit Mix: 55% One Bedrooms 38 % Two Bedrooms 7% Three Bedroom



#### SITE FEATURES

- Fully screened parking decks
- Pool amenity on top of the parking deck
- Open courtyard amenity spaces that will incorporate grills areas and other outdoor activity spaces
- First class amenities such as fitness and business centers, clubroom, game room, outdoor grilling area, coffee station, bike repair room, dog park and pet washing station







## OLD CONCEPT SITE PLAN





## NEW CONCEPT SITE PLAN





#### **CONCEPT ELEVATION**

INTERSECTION OF N. WHITE OAK DRIVE & OLD CHAPEL HILL RD.



### **CONCEPT ELEVATION**

GREENWAY VIEW SOUTH ALONG N. WHITE OAK DRIVE.



#### **AREA MAP**



### **AMENITIES: ROOFTOP POOL**

DAVIS DEVELOPMENT COMMUNITIES













### **AMENITIES: COURTYARD**

DAVIS DEVELOPMENT COMMUNITIES













### **EXTERIORS: DESIGN**

DAVIS DEVELOPMENT COMMUNITIES