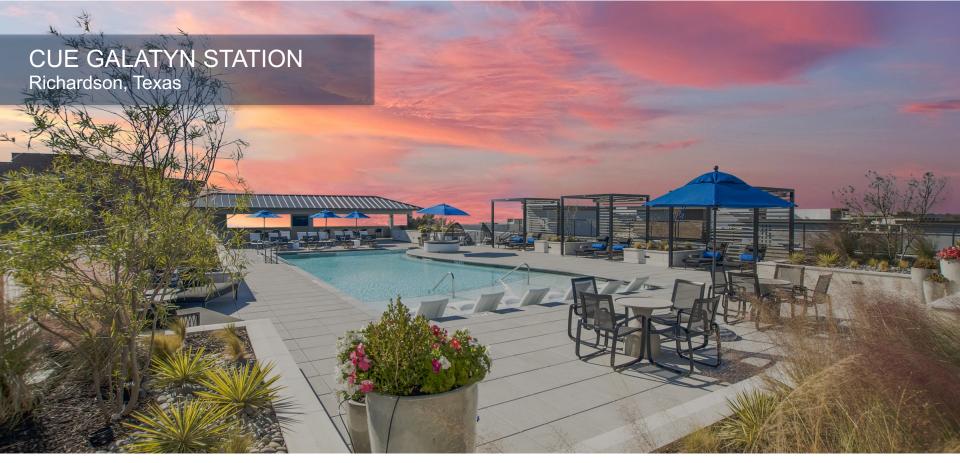

**Density:** +/- 40 units per acre

Estimated Unit Mix: 55% One Bedrooms 38 % Two Bedrooms 7% Three Bedroom



#### SITE FEATURES

- Fully screened parking decks
- Pool amenity on top of the parking deck
- Open courtyard amenity spaces that will incorporate grills areas and other outdoor activity spaces
- First class amenities such as fitness and business centers, clubroom, game room, outdoor grilling area, coffee station, bike repair room, dog park and pet washing station







## OLD CONCEPT SITE PLAN





## NEW CONCEPT SITE PLAN





#### **CONCEPT ELEVATION**

INTERSECTION OF N. WHITE OAK DRIVE & OLD CHAPEL HILL RD.



### **CONCEPT ELEVATION**

GREENWAY VIEW SOUTH ALONG N. WHITE OAK DRIVE.



#### **AREA MAP**



### **AMENITIES: ROOFTOP POOL**

DAVIS DEVELOPMENT COMMUNITIES













### **AMENITIES: COURTYARD**

DAVIS DEVELOPMENT COMMUNITIES













### **EXTERIORS: DESIGN**

DAVIS DEVELOPMENT COMMUNITIES