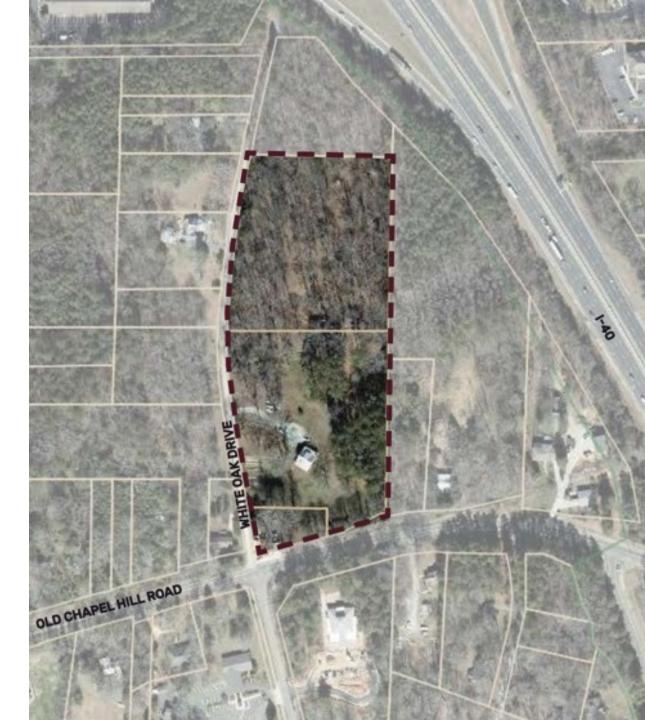

## SITE LOCATION

**Acres:** 8.415

**Existing Zoning:** R1

Proposed Zoning: R6

**Proposed Number of Units: 338** 

**Density:** +/- 40 units per acre

Estimated Unit Mix: 55% One Bedrooms 38 % Two Bedrooms 7% Three Bedroom