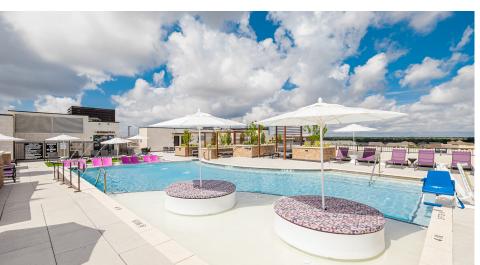

* 

**Density:** +/- 40 units per acre

Estimated Unit Mix: 55% One Bedrooms 38 % Two Bedrooms 7% Three Bedroom



#### SITE FEATURES

- Fully screened parking decks
- Pool amenity on top of the parking deck
- Open courtyard amenity spaces that will incorporate grills areas and other outdoor activity spaces
- First class amenities such as fitness and business centers, clubroom, game room, outdoor grilling area, coffee station, bike repair room, dog park and pet washing station







## OLD CONCEPT SITE PLAN





## NEW CONCEPT SITE PLAN





#### **CONCEPT ELEVATION**

INTERSECTION OF N. WHITE OAK DRIVE & OLD CHAPEL HILL RD.



### **CONCEPT ELEVATION**

GREENWAY VIEW SOUTH ALONG N. WHITE OAK DRIVE.



#### **AREA MAP**



### **AMENITIES: ROOFTOP POOL**

DAVIS DEVELOPMENT COMMUNITIES













### **AMENITIES: COURTYARD**

DAVIS DEVELOPMENT COMMUNITIES













### **EXTERIORS: DESIGN**

DAVIS DEVELOPMENT COMMUNITIES