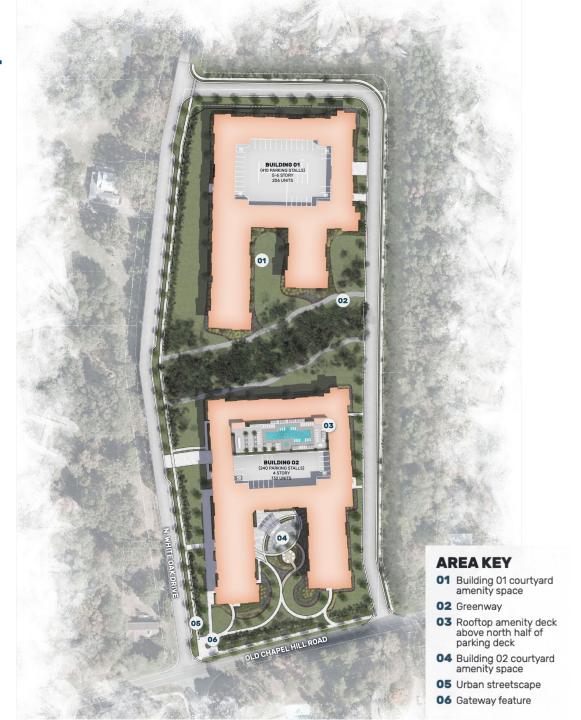

FLORIDA
- NORTH CAROLINA
- SOUTH CAROLINA
- TEXAS
- OKLAHOMA
- KANSAS
- MISSOURI
- ARIZONA



### CHAPEL HILL RALEIGH DURHAM DEVELOPMENTS



## SITE LOCATION

**Acres:** 8.415

**Existing Zoning:** R1

Proposed Zoning: R6

**Proposed Number of Units: 338** 

**Density:** +/- 40 units per acre

Estimated Unit Mix: 55% One Bedrooms 38 % Two Bedrooms 7% Three Bedroom



#### SITE FEATURES

- Fully screened parking decks
- Pool amenity on top of the parking deck
- Open courtyard amenity spaces that will incorporate grills areas and other outdoor activity spaces
- First class amenities such as fitness and business centers, clubroom, game room, outdoor grilling area, coffee station, bike repair room, dog park and pet washing station







## OLD CONCEPT SITE PLAN





## NEW CONCEPT SITE PLAN





#### **CONCEPT ELEVATION**

INTERSECTION OF N. WHITE OAK DRIVE & OLD CHAPEL HILL RD.



### **CONCEPT ELEVATION**

GREENWAY VIEW SOUTH ALONG N. WHITE OAK DRIVE.



#### **AREA MAP**



### **AMENITIES: ROOFTOP POOL**

DAVIS DEVELOPMENT COMMUNITIES













### **AMENITIES: COURTYARD**

DAVIS DEVELOPMENT COMMUNITIES













### **EXTERIORS: DESIGN**

DAVIS DEVELOPMENT COMMUNITIES