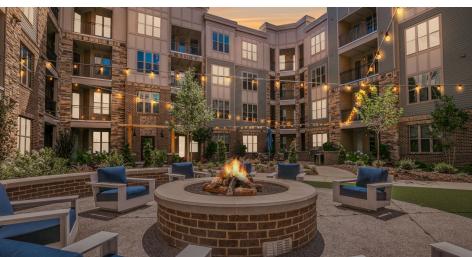

% Two Bedrooms 7% Three Bedroom



#### SITE FEATURES

- Fully screened parking decks
- Pool amenity on top of the parking deck
- Open courtyard amenity spaces that will incorporate grills areas and other outdoor activity spaces
- First class amenities such as fitness and business centers, clubroom, game room, outdoor grilling area, coffee station, bike repair room, dog park and pet washing station







## OLD CONCEPT SITE PLAN





## NEW CONCEPT SITE PLAN





#### **CONCEPT ELEVATION**

INTERSECTION OF N. WHITE OAK DRIVE & OLD CHAPEL HILL RD.



### **CONCEPT ELEVATION**

GREENWAY VIEW SOUTH ALONG N. WHITE OAK DRIVE.



#### **AREA MAP**



### **AMENITIES: ROOFTOP POOL**

DAVIS DEVELOPMENT COMMUNITIES













### **AMENITIES: COURTYARD**

DAVIS DEVELOPMENT COMMUNITIES













### **EXTERIORS: DESIGN**

DAVIS DEVELOPMENT COMMUNITIES