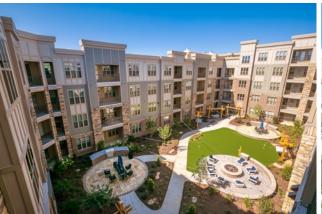

ES**

- GEORGIA
- FLORIDA
- COLORADO
- ARKANSAS
- TENNESSEE
- FLORIDA
- NORTH CAROLINA
- SOUTH CAROLINA
- TEXAS
- OKLAHOMA
- KANSAS
- MISSOURI
- ARIZONA



### CHAPEL HILL RALEIGH DURHAM DEVELOPMENTS



## SITE LOCATION

**Acres:** 8.415

**Existing Zoning:** R1

Proposed Zoning: R6

**Proposed Number of Units: 338** 

**Density:** +/- 40 units per acre

Estimated Unit Mix: 55% One Bedrooms 38 % Two Bedrooms 7% Three Bedroom



#### SITE FEATURES

- Fully screened parking decks
- Pool amenity on top of the parking deck
- Open courtyard amenity spaces that will incorporate grills areas and other outdoor activity spaces
- First class amenities such as fitness and business centers, clubroom, game room, outdoor grilling area, coffee station, bike repair room, dog park and pet washing station







## OLD CONCEPT SITE PLAN





## NEW CONCEPT SITE PLAN





#### **CONCEPT ELEVATION**

INTERSECTION OF N. WHITE OAK DRIVE & OLD CHAPEL HILL RD.



### **CONCEPT ELEVATION**

GREENWAY VIEW SOUTH ALONG N. WHITE OAK DRIVE.



#### **AREA MAP**



### **AMENITIES: ROOFTOP POOL**

DAVIS DEVELOPMENT COMMUNITIES













### **AMENITIES: COURTYARD**

DAVIS DEVELOPMENT COMMUNITIES













### **EXTERIORS: DESIGN**

DAVIS DEVELOPMENT COMMUNITIES