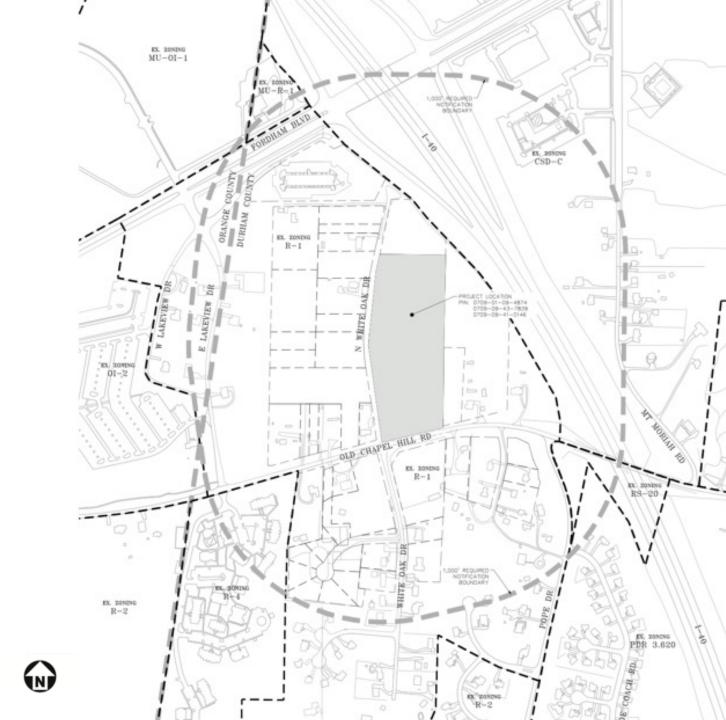

Zoning:** R1

Proposed Zoning: R6

**Proposed Number of Units: 338** 

**Density:** +/- 40 units per acre

Estimated Unit Mix: 55% One Bedrooms 38 % Two Bedrooms 7% Three Bedroom



#### SITE FEATURES

- Fully screened parking decks
- Pool amenity on top of the parking deck
- Open courtyard amenity spaces that will incorporate grills areas and other outdoor activity spaces
- First class amenities such as fitness and business centers, clubroom, game room, outdoor grilling area, coffee station, bike repair room, dog park and pet washing station







## OLD CONCEPT SITE PLAN





## NEW CONCEPT SITE PLAN





#### **CONCEPT ELEVATION**

INTERSECTION OF N. WHITE OAK DRIVE & OLD CHAPEL HILL RD.



### **CONCEPT ELEVATION**

GREENWAY VIEW SOUTH ALONG N. WHITE OAK DRIVE.



#### **AREA MAP**



### **AMENITIES: ROOFTOP POOL**

DAVIS DEVELOPMENT COMMUNITIES













### **AMENITIES: COURTYARD**

DAVIS DEVELOPMENT COMMUNITIES













### **EXTERIORS: DESIGN**

DAVIS DEVELOPMENT COMMUNITIES