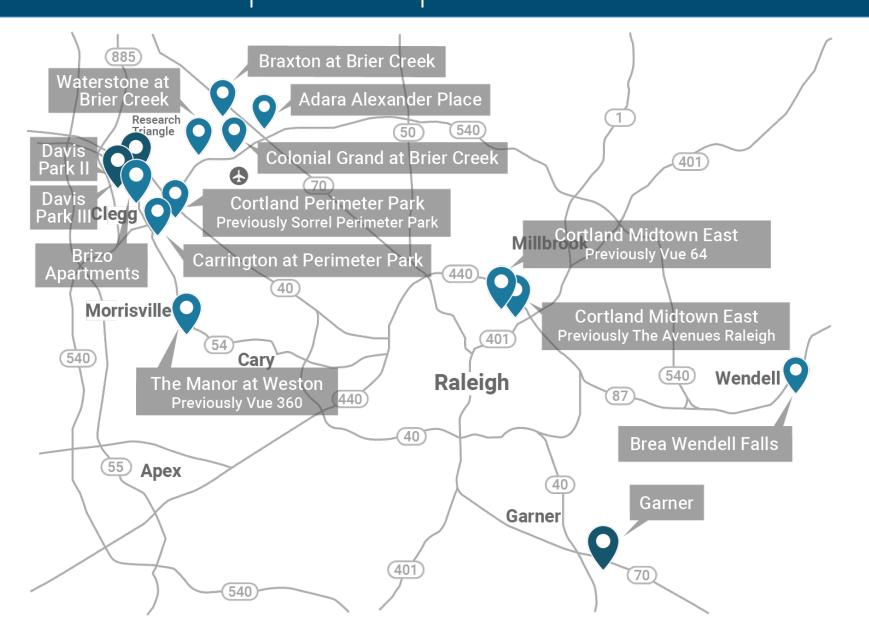

### **HISTORY**

- Family Business
  Founded in 1995
- Headquartered in Stockbridge, GA
- Vertically Integrated
  - Development
  - Construction
  - Management
  - Equity



### **FINANCES**

- Traditional Construction Loans
- 100% of Equity Provided Internally
- Fannie Mae & Freddie Mac
- Over 50,000 Units Constructed

# **ACTIVE STATES**

- GEORGIA
- FLORIDA
- COLORADO
- ARKANSAS
- TENNESSEE
- FLORIDA
- NORTH CAROLINA
- SOUTH CAROLINA
- TEXAS
- OKLAHOMA
- KANSAS
- MISSOURI
- ARIZONA



### CHAPEL HILL RALEIGH DURHAM DEVELOPMENTS



## SITE LOCATION

**Acres:** 8.415

**Existing Zoning:** R1

Proposed Zoning: R6

**Proposed Number of Units: 338** 

**Density:** +/- 40 units per acre

Estimated Unit Mix: 55% One Bedrooms 38 % Two Bedrooms 7% Three Bedroom



#### SITE FEATURES

- Fully screened parking decks
- Pool amenity on top of the parking deck
- Open courtyard amenity spaces that will incorporate grills areas and other outdoor activity spaces
- First class amenities such as fitness and business centers, clubroom, game room, outdoor grilling area, coffee station, bike repair room, dog park and pet washing station







## OLD CONCEPT SITE PLAN





## NEW CONCEPT SITE PLAN





#### **CONCEPT ELEVATION**

INTERSECTION OF N. WHITE OAK DRIVE & OLD CHAPEL HILL RD.



### **CONCEPT ELEVATION**

GREENWAY VIEW SOUTH