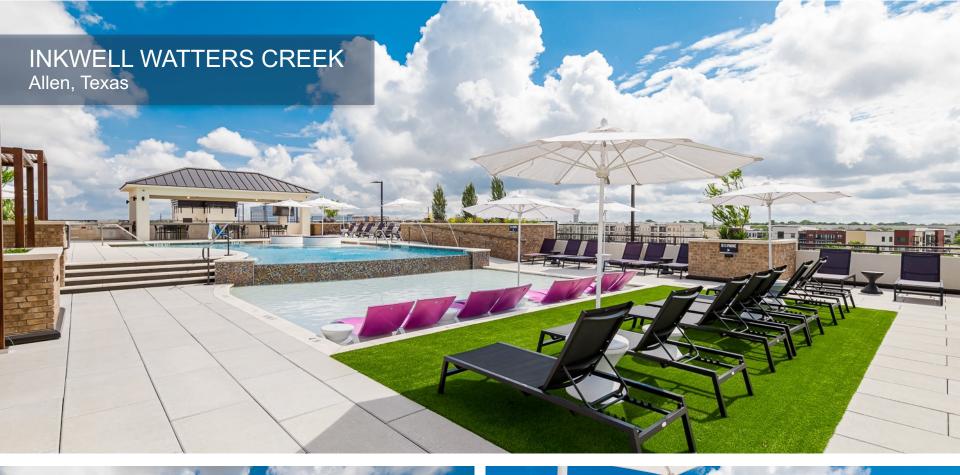

8** 

**Density:** +/- 40 units per acre

Estimated Unit Mix: 55% One Bedrooms 38 % Two Bedrooms 7% Three Bedroom



#### SITE FEATURES

- Fully screened parking decks
- Pool amenity on top of the parking deck
- Open courtyard amenity spaces that will incorporate grills areas and other outdoor activity spaces
- First class amenities such as fitness and business centers, clubroom, game room, outdoor grilling area, coffee station, bike repair room, dog park and pet washing station







## OLD CONCEPT SITE PLAN





## NEW CONCEPT SITE PLAN





#### **CONCEPT ELEVATION**

INTERSECTION OF N. WHITE OAK DRIVE & OLD CHAPEL HILL RD.



### **CONCEPT ELEVATION**

GREENWAY VIEW SOUTH ALONG N. WHITE OAK DRIVE.



#### **AREA MAP**



### **AMENITIES: ROOFTOP POOL**

DAVIS DEVELOPMENT COMMUNITIES













### **AMENITIES: COURTYARD**

DAVIS DEVELOPMENT COMMUNITIES













### **EXTERIORS: DESIGN**

DAVIS DEVELOPMENT COMMUNITIES