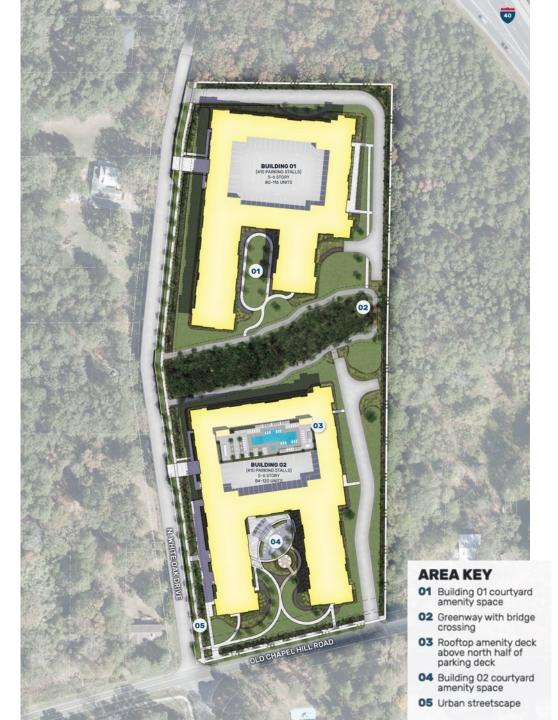

RADO
- ARKANSAS
- TENNESSEE
- FLORIDA
- NORTH CAROLINA
- SOUTH CAROLINA
- TEXAS
- OKLAHOMA
- KANSAS
- MISSOURI
- ARIZONA



### CHAPEL HILL RALEIGH DURHAM DEVELOPMENTS



## SITE LOCATION

**Acres:** 8.415

**Existing Zoning:** R1

Proposed Zoning: R6

**Proposed Number of Units: 338** 

**Density:** +/- 40 units per acre

Estimated Unit Mix: 55% One Bedrooms 38 % Two Bedrooms 7% Three Bedroom



#### SITE FEATURES

- Fully screened parking decks
- Pool amenity on top of the parking deck
- Open courtyard amenity spaces that will incorporate grills areas and other outdoor activity spaces
- First class amenities such as fitness and business centers, clubroom, game room, outdoor grilling area, coffee station, bike repair room, dog park and pet washing station







## OLD CONCEPT SITE PLAN





## NEW CONCEPT SITE PLAN





#### **CONCEPT ELEVATION**

INTERSECTION OF N. WHITE OAK DRIVE & OLD CHAPEL HILL RD.



### **CONCEPT ELEVATION**

GREENWAY VIEW SOUTH ALONG N. WHITE OAK DRIVE.



#### **AREA MAP**



### **AMENITIES: ROOFTOP POOL**

DAVIS DEVELOPMENT COMMUNITIES













### **AMENITIES: COURTYARD**

DAVIS DEVELOPMENT COMMUNITIES













### **EXTERIORS: DESIGN**

DAVIS DEVELOPMENT COMMUNITIES