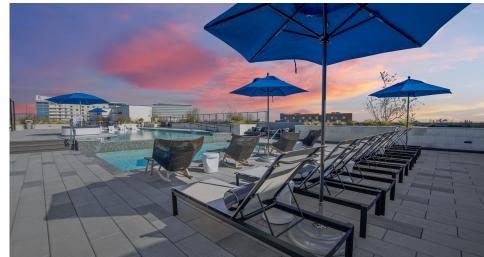

nsity:** +/- 40 units per acre

Estimated Unit Mix: 55% One Bedrooms 38 % Two Bedrooms 7% Three Bedroom



#### SITE FEATURES

- Fully screened parking decks
- Pool amenity on top of the parking deck
- Open courtyard amenity spaces that will incorporate grills areas and other outdoor activity spaces
- First class amenities such as fitness and business centers, clubroom, game room, outdoor grilling area, coffee station, bike repair room, dog park and pet washing station







## OLD CONCEPT SITE PLAN





## NEW CONCEPT SITE PLAN





#### **CONCEPT ELEVATION**

INTERSECTION OF N. WHITE OAK DRIVE & OLD CHAPEL HILL RD.



### **CONCEPT ELEVATION**

GREENWAY VIEW SOUTH ALONG N. WHITE OAK DRIVE.



#### **AREA MAP**



### **AMENITIES: ROOFTOP POOL**

DAVIS DEVELOPMENT COMMUNITIES













### **AMENITIES: COURTYARD**

DAVIS DEVELOPMENT COMMUNITIES













### **EXTERIORS: DESIGN**

DAVIS DEVELOPMENT COMMUNITIES