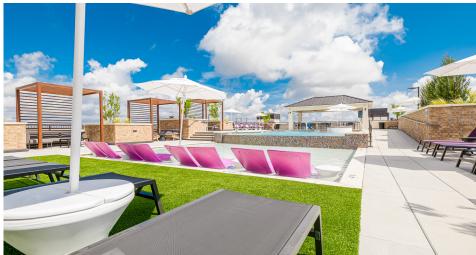

**Density:** +/- 40 units per acre

Estimated Unit Mix: 55% One Bedrooms 38 % Two Bedrooms 7% Three Bedroom



#### SITE FEATURES

- Fully screened parking decks
- Pool amenity on top of the parking deck
- Open courtyard amenity spaces that will incorporate grills areas and other outdoor activity spaces
- First class amenities such as fitness and business centers, clubroom, game room, outdoor grilling area, coffee station, bike repair room, dog park and pet washing station







## OLD CONCEPT SITE PLAN





## NEW CONCEPT SITE PLAN





#### **CONCEPT ELEVATION**

INTERSECTION OF N. WHITE OAK DRIVE & OLD CHAPEL HILL RD.



### **CONCEPT ELEVATION**

GREENWAY VIEW SOUTH ALONG N. WHITE OAK DRIVE.



#### **AREA MAP**



### **AMENITIES: ROOFTOP POOL**

DAVIS DEVELOPMENT COMMUNITIES













### **AMENITIES: COURTYARD**

DAVIS DEVELOPMENT COMMUNITIES













### **EXTERIORS: DESIGN**

DAVIS DEVELOPMENT COMMUNITIES