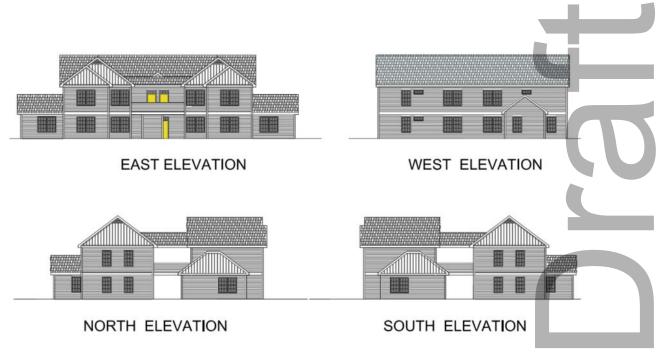

## PROJECT SUMMARY

- $\square$  0.70 acre site
- ☐ Conditional Zoning
- ☐ Currently R-3
- ☐ Proposing R-SS-CZD
- ☐ Currently vacant
- ☐ Construct 10 affordable housing units

### PROPOSED MODIFICATIONS

Requesting modification to regulations for:

#### **LUMO 3.8.2: Dimensional Requirements**

- Street setback: 10 feet
- Modification: allow a covered shelter to encroach 7 feet 2 inches into the street setback