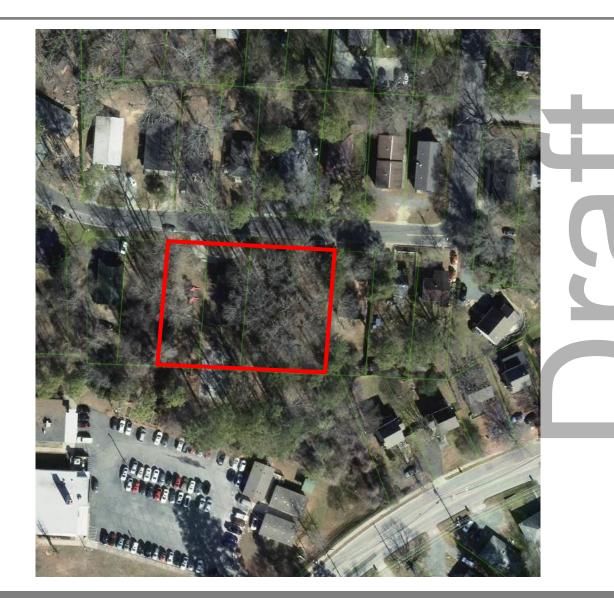

## PROJECT SUMMARY

- $\square$  0.70 acre site
- ☐ Conditional Zoning
- ☐ Currently R-3
- ☐ Proposing R-SS-CZD
- ☐ Currently vacant
- ☐ Construct 10 affordable housing units