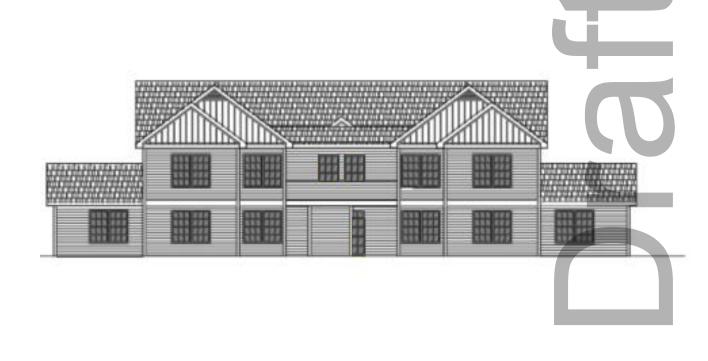

## PROJECT SUMMARY

- $\square$  0.70 acre site
- ☐ Conditional Zoning
- ☐ Currently R-3
- ☐ Proposing R-SS-CZD
- ☐ Currently vacant
- ☐ Construct 10 affordable housing units

#### **LUMO 3.8.2: Dimensional Requirements**

- Street setback: 10 feet
- Modification: allow a covered shelter to encroach 7 feet 2 inches into the street setback