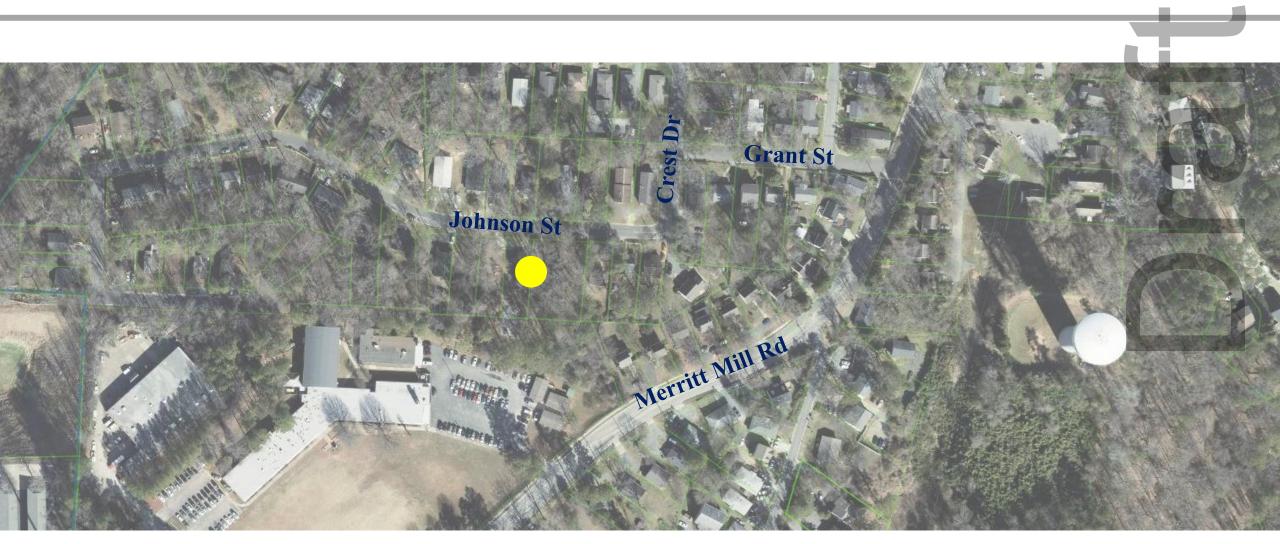

## PROJECT SUMMARY

- $\square$  0.70 acre site
- ☐ Conditional Zoning
- ☐ Currently R-3
- ☐ Proposing R-SS-CZD
- ☐ Currently vacant
- ☐ Construct 10 affordable housing units