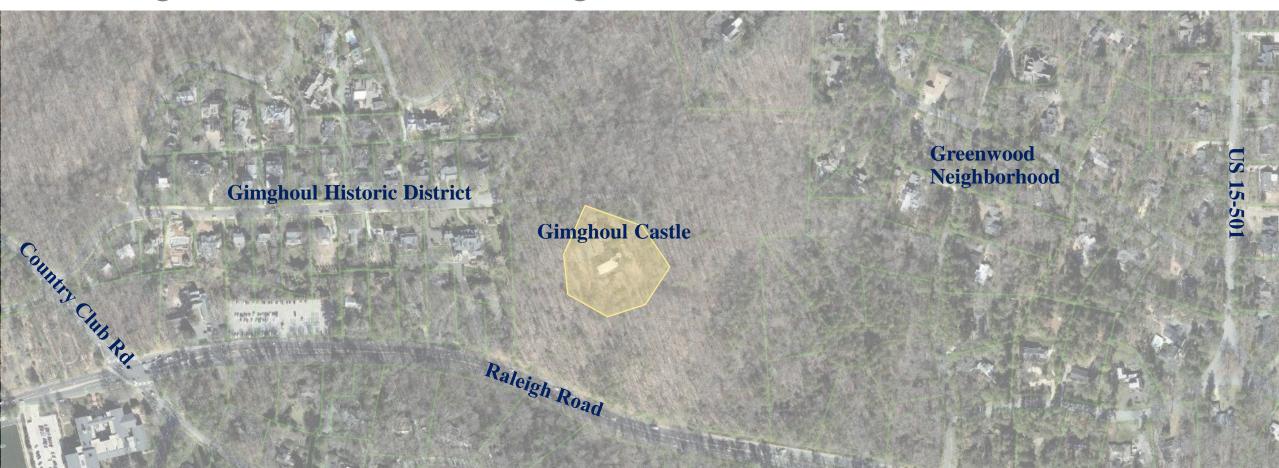

#### Gimghoul Castle at 742 Gimghoul Road

### PROJECT SUMMARY

- ☐ 2.3 acre site
- Conditional Zoning
- ☐ Currently R-1
- ☐ Proposing OI-1-CZD
- ☐ C.1920 stone castle
- ☐ Continue the use of the property as a club for Order of the Gimghoul

# **EXISTING CONDITIONS**