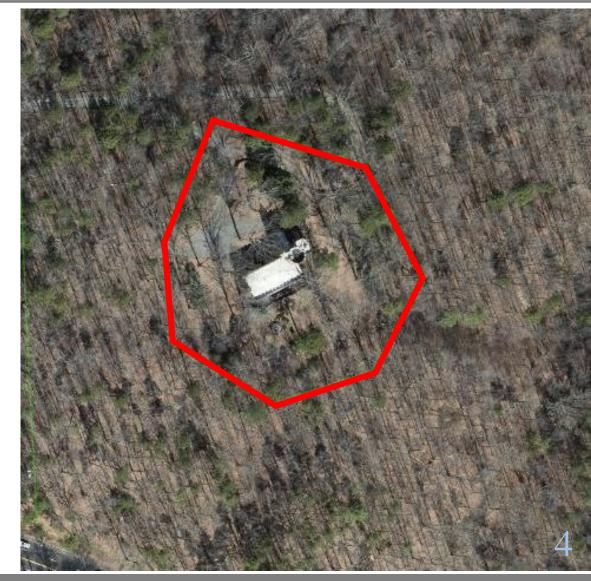

#### Gimghoul Castle at 742 Gimghoul Road





#### RECOMMENDATION

- Open the Legislative Hearing
- Hear public comment
- Continue Hearing to June 15, 2022







### PROJECT SUMMARY

- ☐ 2.3 acre site
- Conditional Zoning
- ☐ Currently R-1
- ☐ Proposing OI-1-CZD
- ☐ C.1920 stone castle
- ☐ Continue the use of the property as a club for Order of the Gimghoul





# **EXISTING CONDITIONS**







## SITE PLAN





### PROPOSED MODIFICATIONS

#### Requesting modification to regulations for:

#### Section 5.6 Landscaping, Screening, & Buffering

| Buffer | Required:         | Proposed:                       |
|--------|-------------------|---------------------------------|
| North  | Type $B - 10$ ft. | Maintain Existing Forested Area |
| East   | Type B- 10 ft.    | Maintain Existing Forested Area |
| West   | Type B- 10 ft.    | Maintain Existing Forested Area |
| South  | Type B- 10 ft.    | Maintain Existing Forested Area |





### PROPOSED MODIFICATIONS

#### Requesting modification to regulations for:

|                                        | Required:                                                | Proposed:            |
|--------------