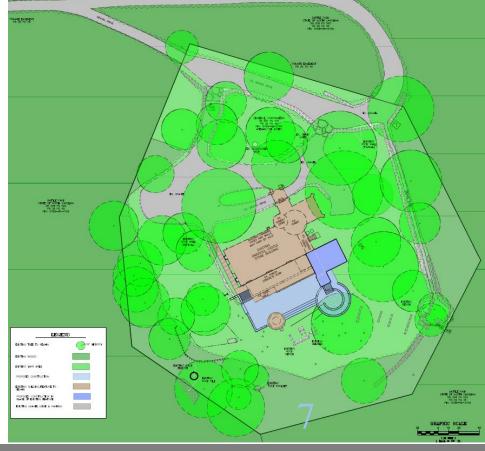

o June 15, 2022







### PROJECT SUMMARY

- ☐ 2.3 acre site
- Conditional Zoning
- ☐ Currently R-1
- ☐ Proposing OI-1-CZD
- ☐ C.1920 stone castle
- ☐ Continue the use of the property as a club for Order of the Gimghoul





# **EXISTING CONDITIONS**







## SITE PLAN





### PROPOSED MODIFICATIONS

#### Requesting modification to regulations for:

#### Section 5.6 Landscaping, Screening, & Buffering

| Buffer | Required:         | Proposed:                       |
|--------|-------------------|---------------------------------|
| North  | Type $B - 10$ ft. | Maintain Existing Forested Area |
| East   | Type B- 10 ft.    | Maintain Existing Forested Area |
| West   | Type B- 10 ft.    | Maintain Existing Forested Area |
| South  | Type B- 10 ft.    | Maintain Existing Forested Area |





### PROPOSED MODIFICATIONS

#### Requesting modification to regulations for:

|                                        | Required:                                                | Proposed:            |
|----------------------------------------|----------------------------------------------------------|----------------------|
| LUMO 5.9.5 Parking Design<br>Standards | Designated parking for motorcycles, mopeds, and bicycles | No dedicated parking |



# **Advisory Boards**

| Advisory Board/ Commission:                         | Date    | Recommendations:             |
|-----------------------------------------------------|---------|------------------------------|
| Historic District Commission (HDC)                  | 4.12.22 | <ul> <li>Approval</li> </ul> |
| Environmental Stewardshi