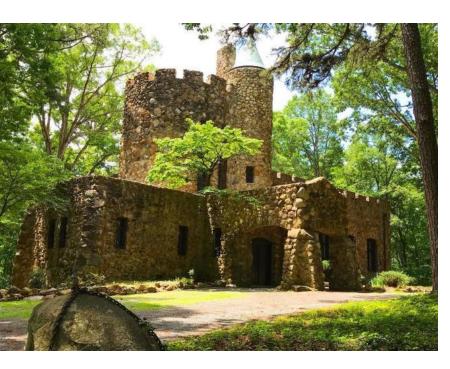

#### Gimghoul Castle at 742 Gimghoul Road

### PROJECT SUMMARY

- ☐ 2.3 acre site
- Conditional Zoning
- ☐ Currently R-1
- ☐ Proposing OI-1-CZD
- ☐ C.1920 stone castle
- ☐ Continue the use of the property as a club for Order of the Gimghoul