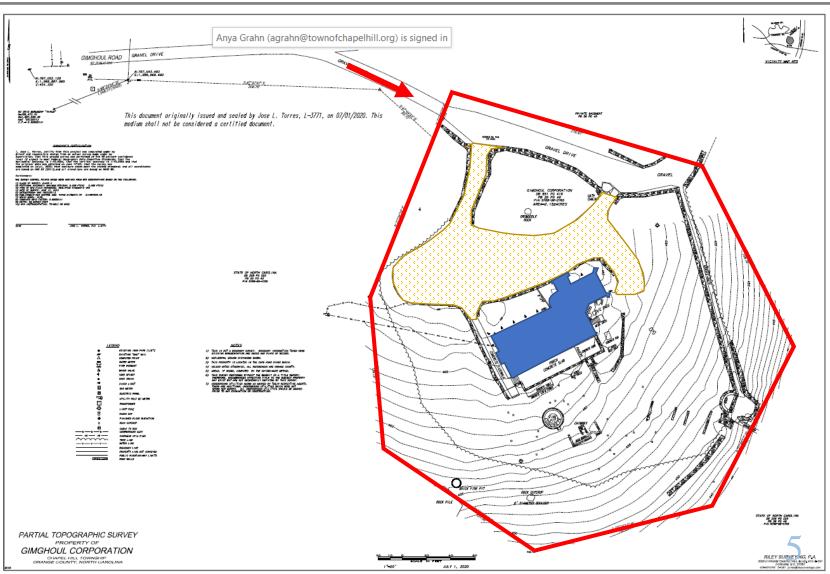

#### Gimghoul Castle at 742 Gimghoul Road





#### RECOMMENDATION

- Open the Legislative Hearing
- Hear public comment
- Continue Hearing to June 15, 2022







### PROJECT SUMMARY

- ☐ 2.3 acre site
- Conditional Zoning
- ☐ Currently R-1
- ☐ Proposing OI-1-CZD
- ☐ C.1920 stone castle
- ☐ Continue the use of the property as a club for Order of the Gimghoul





# **EXISTING CONDITIONS**







## SITE PLAN





### PROPOSED MODIFICATIONS

#### Requesting modification to regulations for:

#### Section 5.6 Landscaping, Screening, & Buffering

| Buffer | Required:         | Proposed:                       |
|--------|-------------------|---------------------------------|
| North  | Type $B - 10$ ft. | Maintain Existing Forested Area |
| East   | Type B- 10 ft.    | Maintain Existing Forested Area |
| West   | Type B- 10 ft.    | Maintain Existing Forested Area |
| South  | Type B- 10 ft.    | Maintain Existing Forested Area |





### PROPOSED MODIFICATIONS

#### Requesting modification to regulations for:

|                                        | Required:                                                | Proposed:            |
|----------------------------------------|------