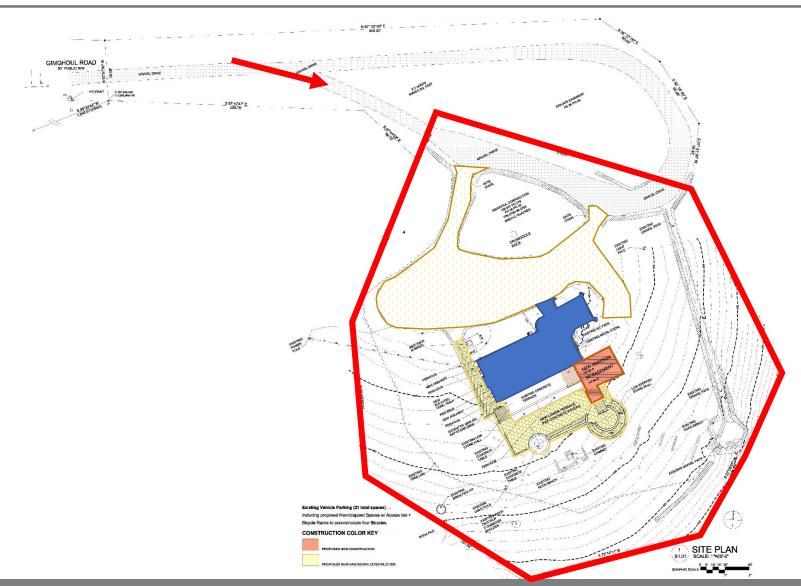

#### Gimghoul Castle at 742 Gimghoul Road





#### RECOMMENDATION

- Open the Legislative Hearing
- Hear public comment
- Continue Hearing to June 15, 2022







### PROJECT SUMMARY

- ☐ 2.3 acre site
- Conditional Zoning
- ☐ Currently R-1
- ☐ Proposing OI-1-CZD
- ☐ C.1920 stone castle
- ☐ Continue the use of the property as a club for Order of the Gimghoul





# **EXISTING CONDITIONS**







## SITE PLAN





### PROPOSED MODIFICATIONS

#### Requesting modification to regulations for:

#### Section 5.6 Landscaping, Screening, & Buffering

| Buffer | Required:         | Proposed:                       |
|--------|-------------------|---------------------------------|
| North  | Type $B - 10$ ft. | Maintain Existing Forested Area |
| East   | Type B- 10 ft.    | Maintain Existing Forested Area |
| West   | Type B- 10 ft.    | Maintain Existing Forested Area |
| South  | Type B- 10 ft.    | Maintain Existing Forested Area |





### PROPOSED MODIFICATIONS

#### Requesting modification to regulations for:

|                                        | Required:                                                | Proposed:            |
|----------------------------------------|------------------------