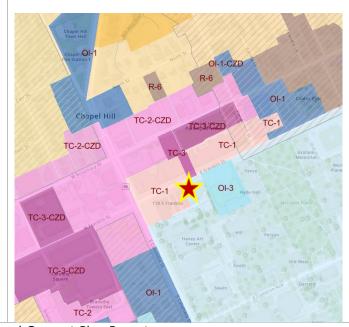

## **Future Land Use Map (FLUM)**

The Future Land Use Map was adopted on December 9, 2020.

- The site is located adjacent to, but not in the Downtown Future Focus Area.
- Considerations to be given to public entrances, vibrant pedestrian zones, provide opportunities for public art, wide pedestrian zones

**Porthole Alley** 

**Future Land Use Map (Excerpt)** 