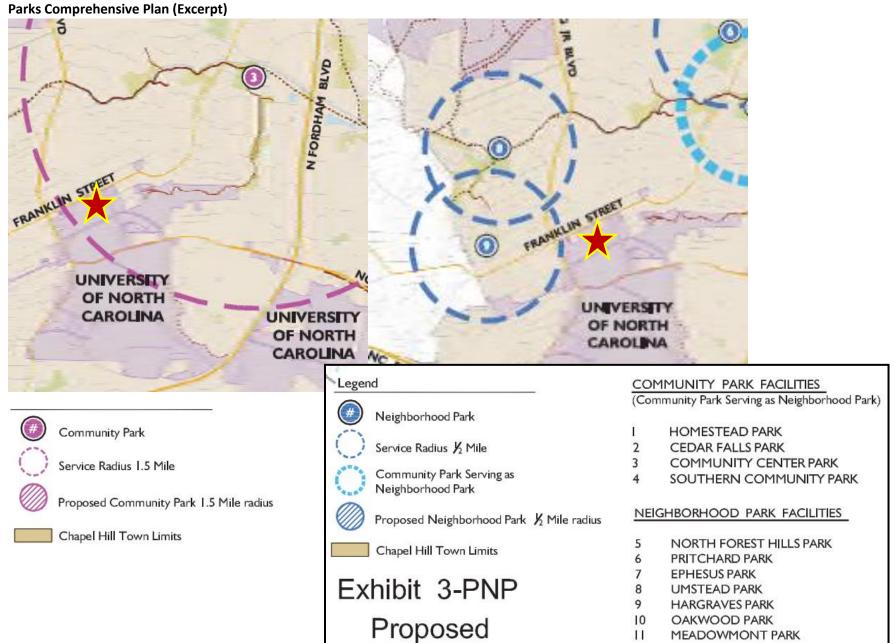

#### **Parks Comprehensive Plan**

- The site falls in the Neighborhood Park Service Radius of Community Center Park.
- No additional Neighborhood Parks or Community Parks are proposed in this area.