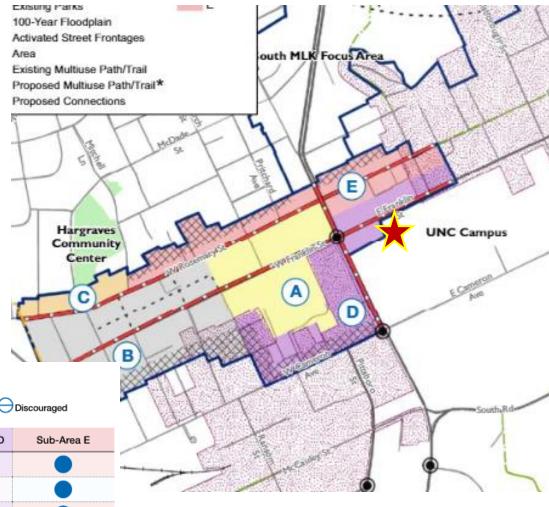

# Character Types and Height in 2050: Downtown

Primary (predominant land uses) Secondary (appropriate, but not predominant) Obiscouraged

|                                     | Sub-Area A | Sub-Area B | Sub-Area C | Sub-Area D | Sub-Area E |
|-------------------------------------|------------|------------|------------|------------|------------|
| Multifamily, Shops & Offices        |            |            |            |            |            |
| Multifamily Residential             | •          | •          |            | •          |            |
| Commercial/Office                   |            |            | •          |            |            |
| Parks and Green/Gathering<br>Spaces |            |            |            |            |            |
| Townhouses & Residences             | $\Theta$   | $\Theta$   | $\Theta$   | •          | $\Theta$   |
| Institutional/University/Civic      | •          | •          | •          | •          | •          |