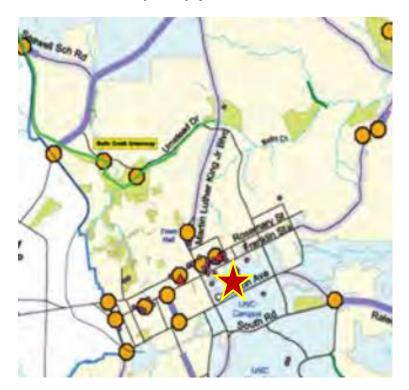

#### SUMMARY OF PLAN CONSIDERATIONS AFFECTING UNC PORTHOLE ALLEY SITE

Map excerpts on following pages demonstrate the Plan Considerations listed below. The location of Porthole Alley site is marked with the symbol.

## **Cultural Arts Plan**

- The Cultural Arts Plan identifies locations that are opportunities for integrating public art. The Franklin Street frontage and Franklin/Columbia intersections are noted in this area.
- The applicant should **coordinate with Chapel Hill Community Arts & Culture** for more information on appropriate landscape and artistic treatments in this corridor.

Porthole Alley
Mobility & Connectivity Plan (Excerpt)

**Porthole Alley** 

Porthole Alley
Cultural Arts Plan (Excerpt)