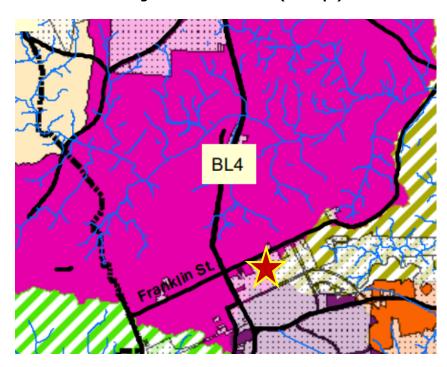

## **Stormwater Management Master Plan**

• The site is located in the Middle Bolin Creek Subwatershed (BL4). The applicant should **coordinate with Chapel Hill's Stormwater Management Division** to understand relevant stormwater considerations.

## **Stormwater Management Master Plan (Excerpt)**