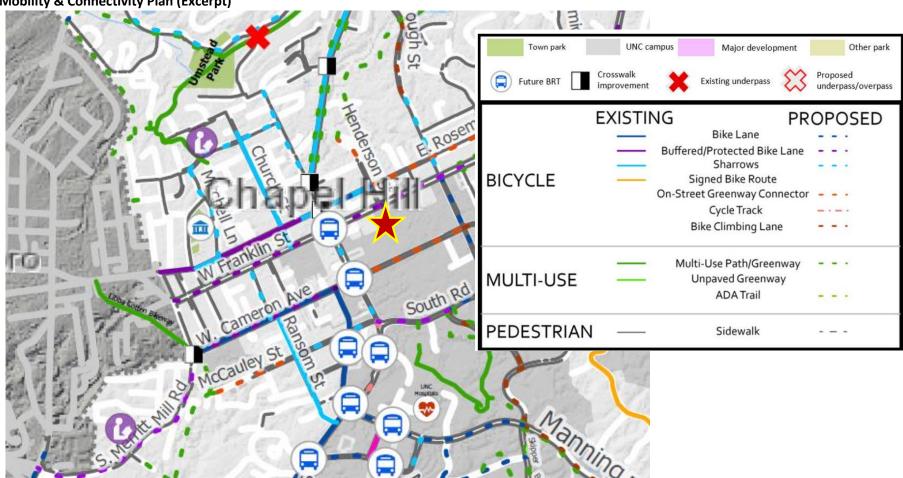

## **Mobility and Connectivity Plan**

- The site is located near the intersection of Franklin and Columbia Street where a future Bus Rapid Transit (BRT) stop is proposed
- Proposed protected bike lanes are also noted for the Franklin Street frontage.
- Future Bus Rapid Transit stations are located at site frontage. The applicant should **coordinate** with Chapel Hill Transit for the latest information on BRT design, station locations and any potential connections.

Porthole Alley
Mobility & Connectivity Plan (Excerpt)

**Porthole Alley** 

Porthole Alley
Cultural Arts Plan (Excerpt)