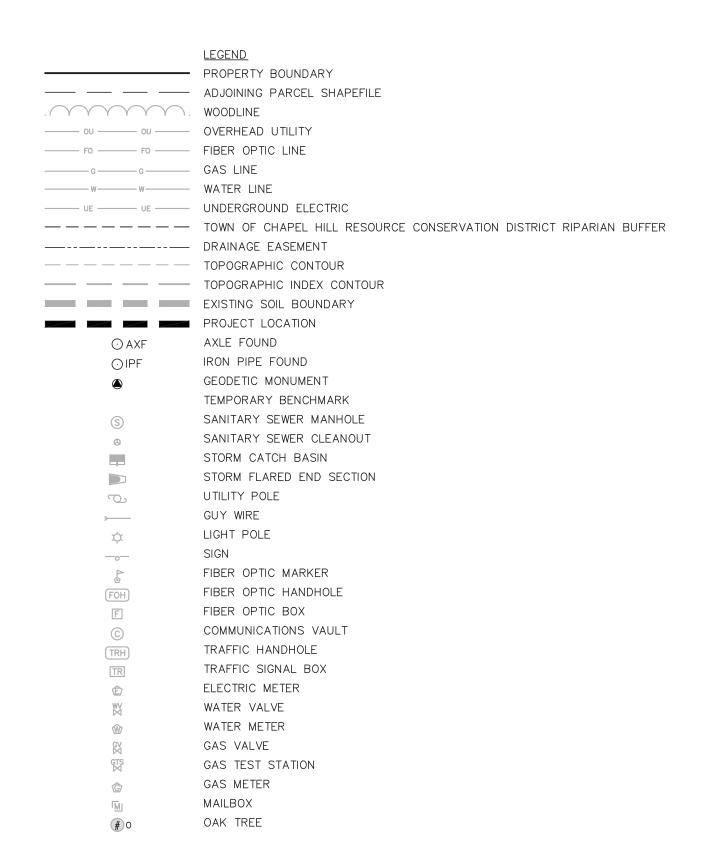

#### **EXISTING SOILS LEGEND**

- CECIL FINE SANDY LOAM, 6-10 PERCENT SLOPES HYDROLOGIC SOIL GROUP A
- CHEWACLA LOAM, 0-2 PERCENT SLOPES, FREQUENTLY FLOODED HYDROLOGIC SOIL GROUP  $\mathrm{B/D}$
- GEORGEVILLE SILT LOAM, 2-6 PERCENT SLOPES HYDROLOGIC SOIL GROUP B

- WEDOWEE SANDY LOAM, 15 TO 25 PERCENT SLOPES HYDROLOGIC SOIL GROUP B

GENERAL NOTES

1. PIN'S AND PROPERTY INFORMATION FROM CHAPEL HILL/ORANGE COUNTY GIS.

12. 20. 2021