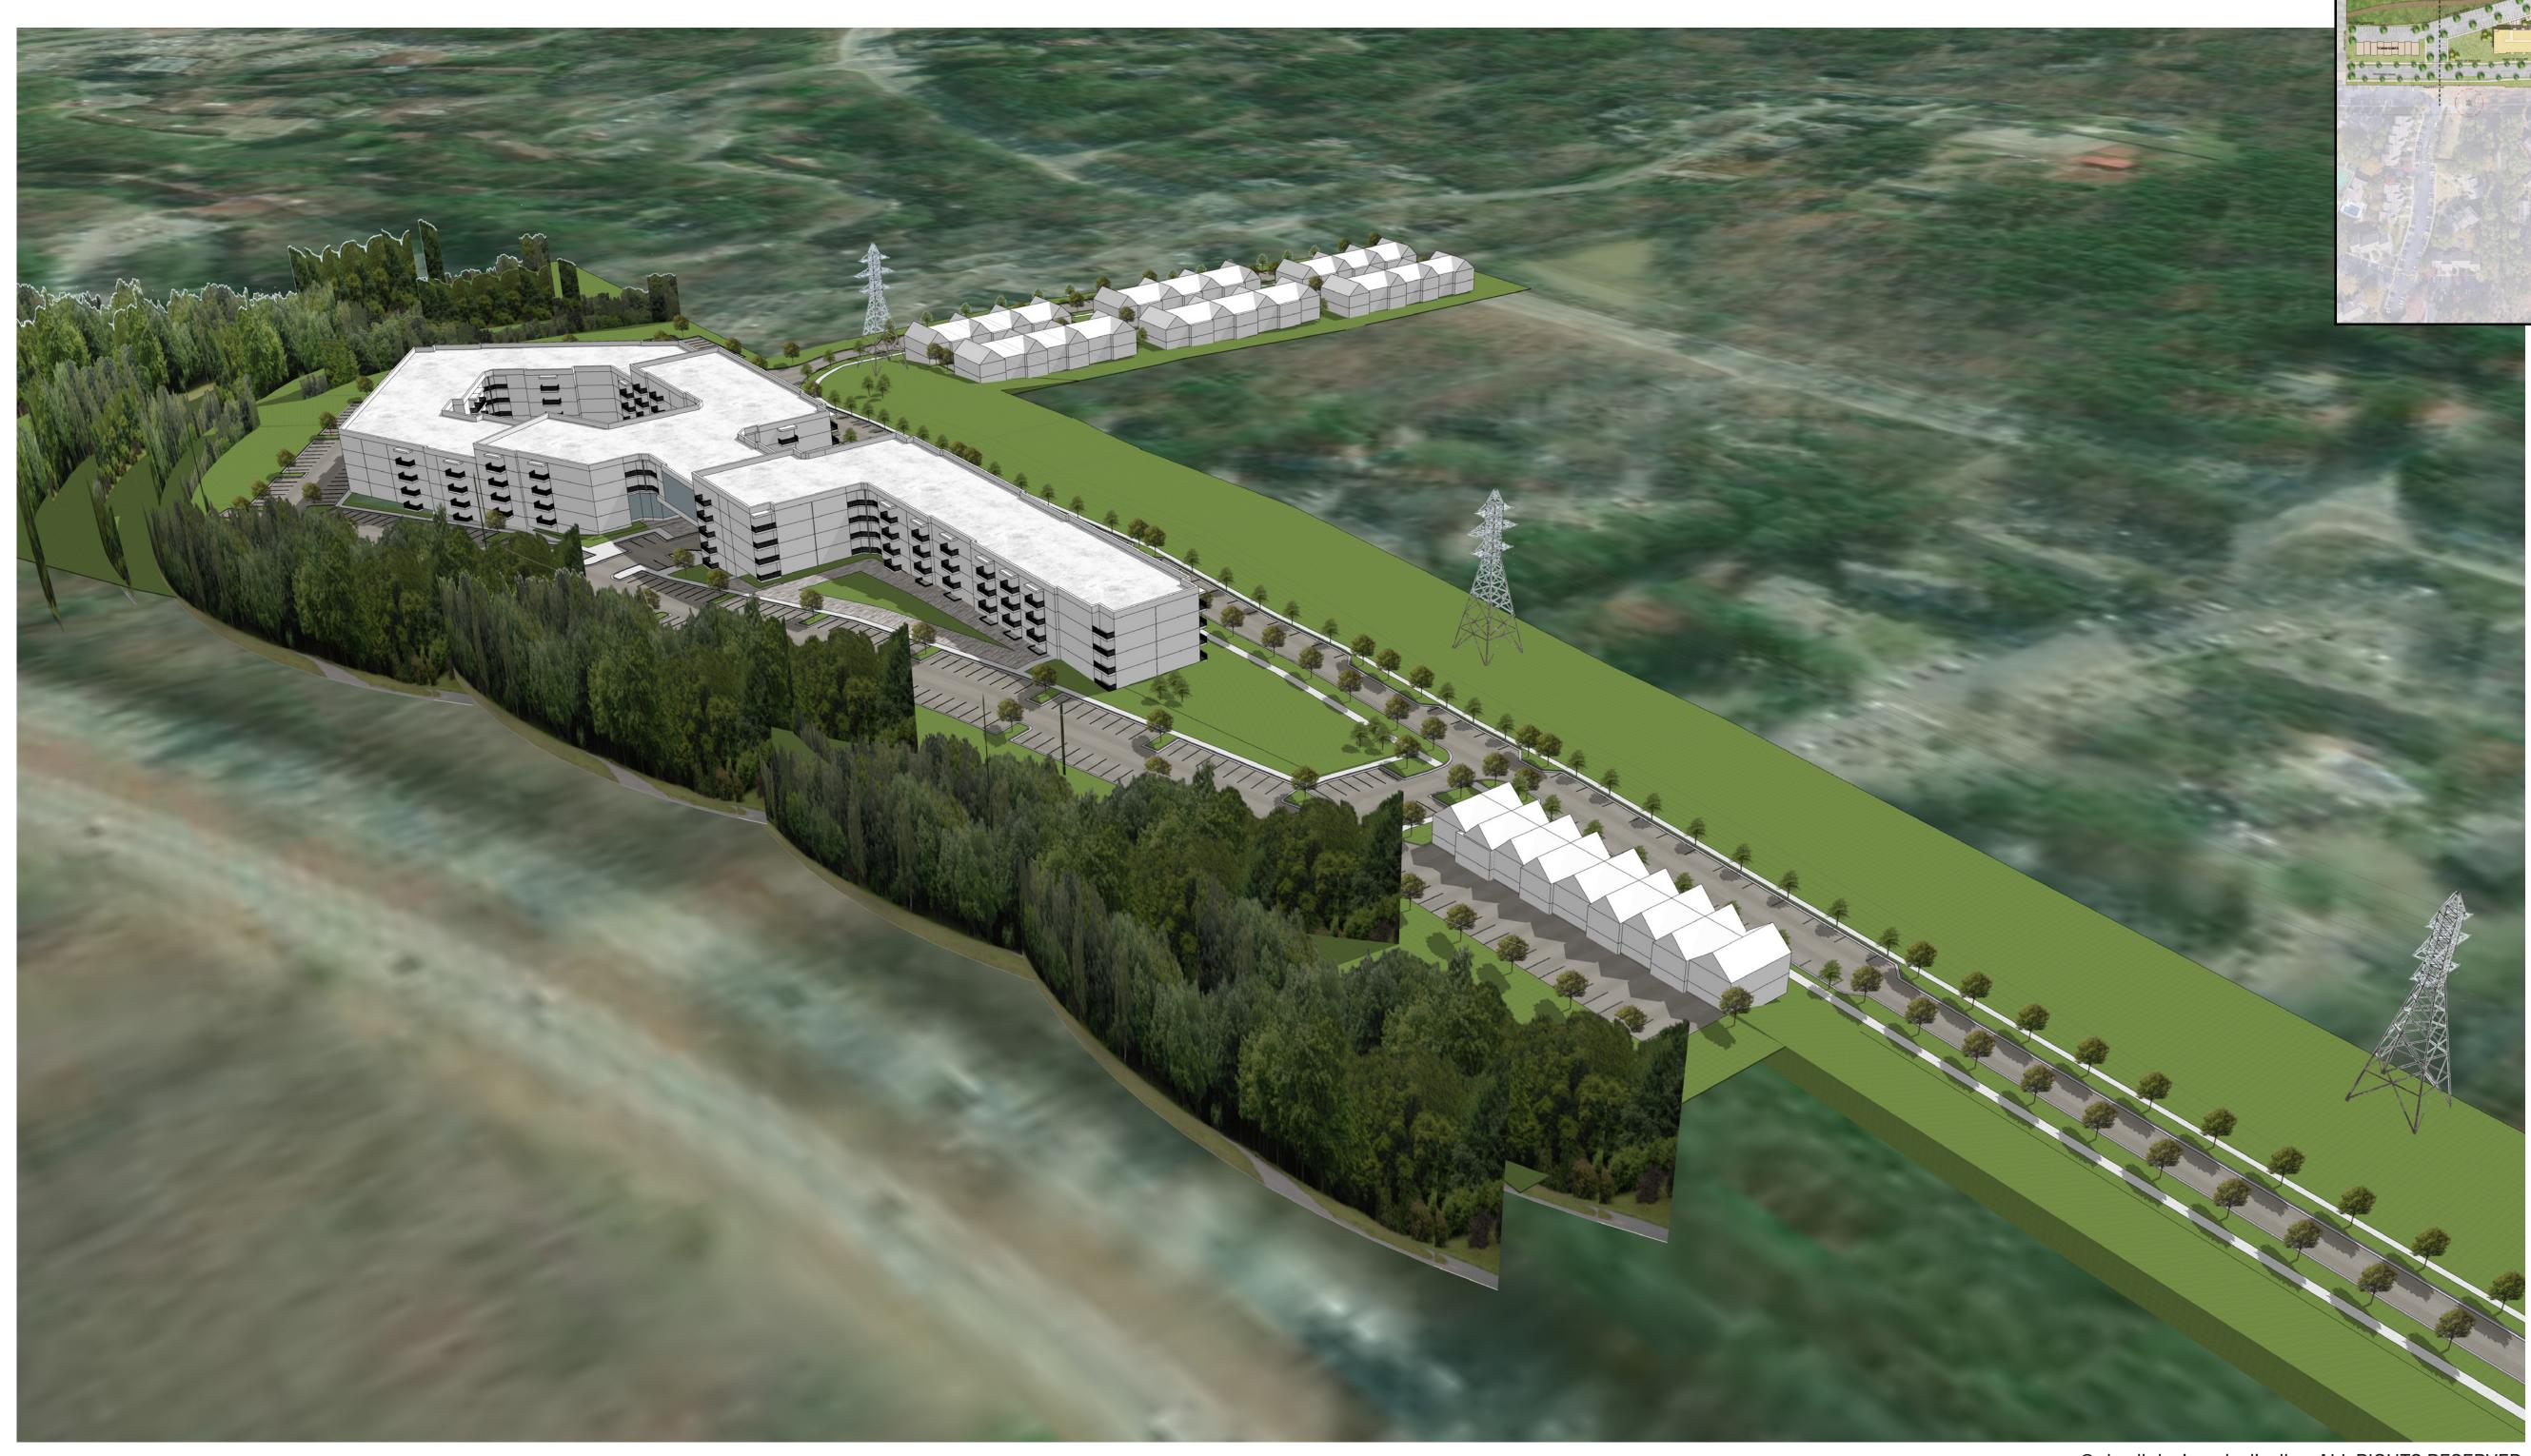

807 D.B. 421, PG. 196 N/F BENCHMARK ATLANTIC CO., INC. PIN: 9880-56-7003 D.B<sub>3</sub> 450, PG. 505 EX. SOILS\_ #HrB N/F ST. BENEDICTS CHURCH PIN: 9880-66-5280 D.B. 476, PG. 599 EX. SOILS EX./SOILS-EX. SOILS HeB EX. SOILS

EX. SOILS



#### **EXISTING SOILS LEGEND**

- CECIL FINE SANDY LOAM, 6-10 PERCENT SLOPES HYDROLOGIC SOIL GROUP A
- CHEWACLA LOAM, 0-2 PERCENT SLOPES, FREQUENTLY FLOODED HYDROLOGIC SOIL GROUP  $\mathrm{B/D}$
- GEORGEVILLE SILT LOAM, 2-6 PERCENT SLOPES HYDROLOGIC SOIL GROUP B

- WEDOWEE SANDY LOAM, 15 TO 25 PERCENT SLOPES HYDROLOGIC SOIL GROUP B

GENERAL NOTES

1. PIN'S AND PROPERTY INFORMATION FROM CHAPEL HILL/ORANGE COUNTY GIS.









12. 20. 2021









# AERIAL VIEW FROM SOUTHEAST











## AERIAL VIEW FROM SOUTHWEST











# AERIAL VIEW FROM NORTHWEST











# AERIAL VIEW FROM NORTHEAST















© dwell design studio, llc - ALL RIGHTS RESERVED











© dwell design studio, llc - ALL RIGHTS RESERVED



















© dwell design studio, llc - ALL RIGHTS RESERVED