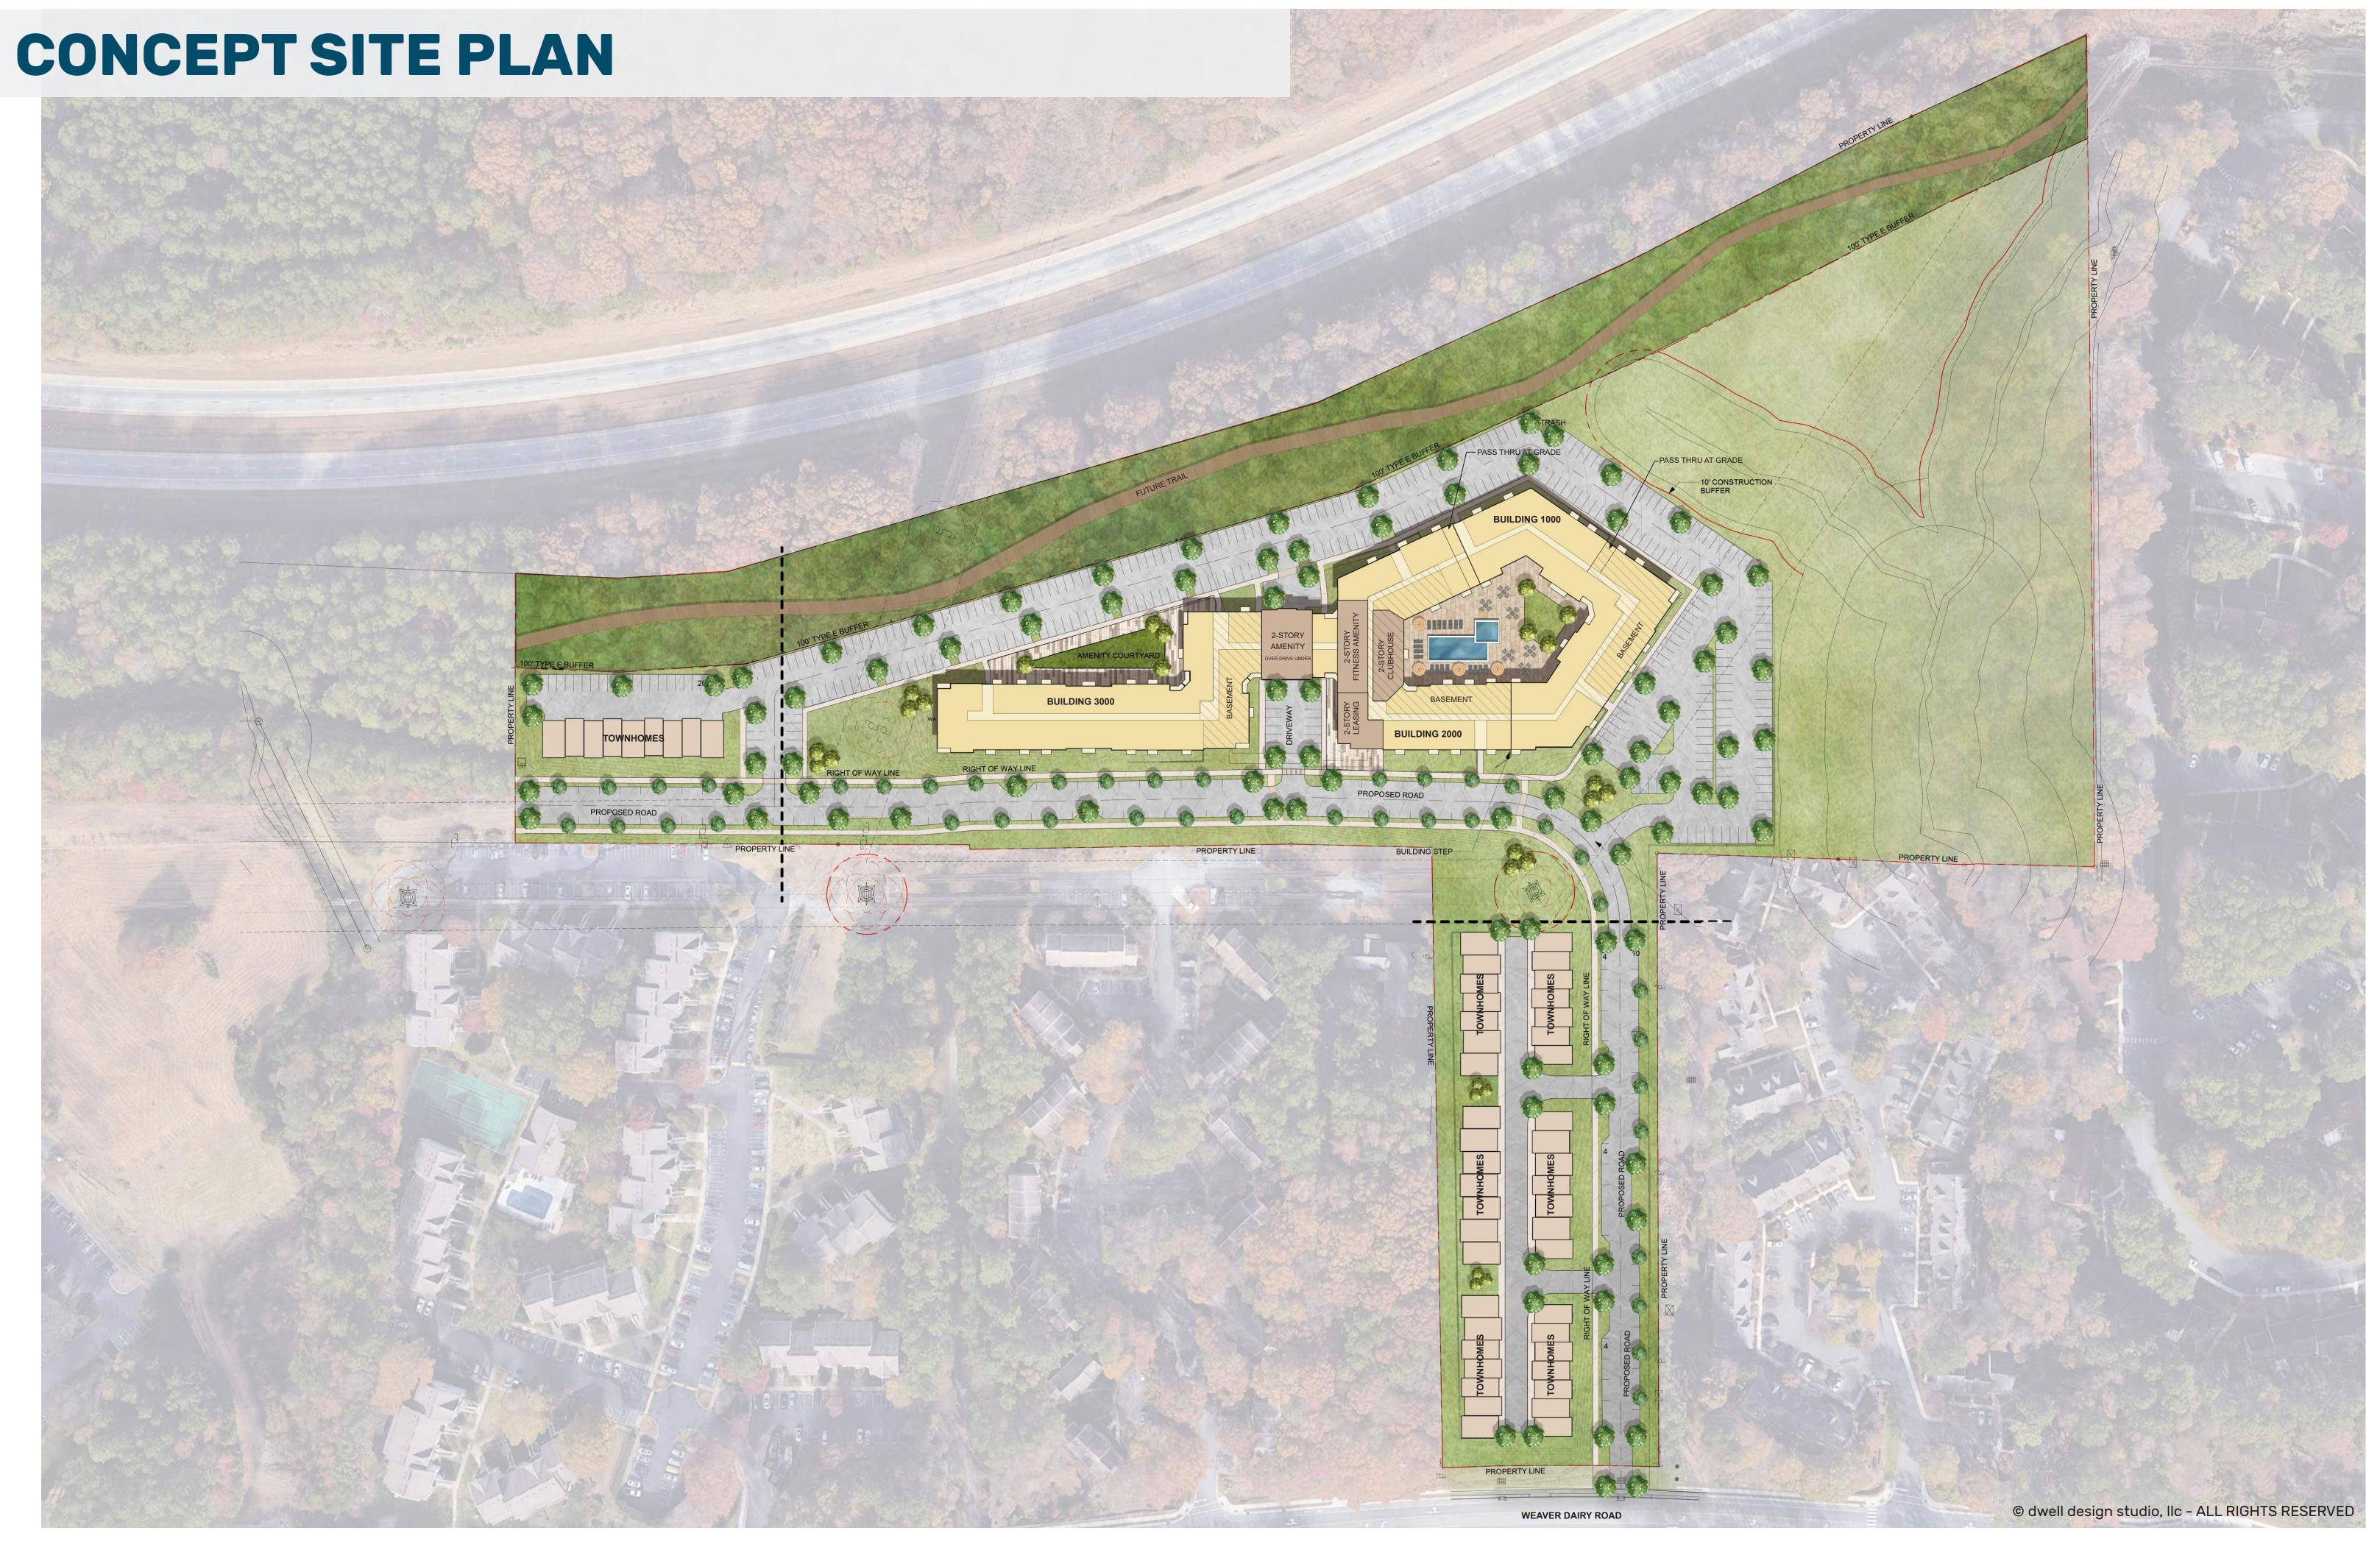

VILCOM CAMPUS ASSOCIATION PIN: 9880-56-4117 D.B. 3659, PG. 499 136' POWER EASEMENT N/F CATES JOHN ALLEN PIN: 9880-65-3807 D.B. 421, PG. 196 N/F BENCHMARK ATLANTIC CO., INC. PIN: 9880-56-7003 D.B<sub>3</sub> 450, PG. 505 EX. SOILS\_ #HrB N/F ST. BENEDICTS CHURCH PIN: 9880-66-5280 D.B. 476, PG. 599 EX. SOILS EX./SOILS-EX. SOILS HeB EX. SOILS

EX. SOILS



#### **EXISTING SOILS LEGEND**

- CECIL FINE SANDY LOAM, 6-10 PERCENT SLOPES HYDROLOGIC SOIL GROUP A
- CHEWACLA LOAM, 0-2 PERCENT SLOPES, FREQUENTLY FLOODED HYDROLOGIC SOIL GROUP  $\mathrm{B/D}$
- GEORGEVILLE SILT LOAM, 2-6 PERCENT SLOPES HYDROLOGIC SOIL GROUP B

- WEDOWEE SANDY LOAM, 15 TO 25 PERCENT SLOPES HYDROLOGIC SOIL GROUP B

GENERAL NOTES

1. PIN'S AND PROPERTY INFORMATION FROM CHAPEL HILL/ORANGE COUNTY GIS.









12. 20. 2021









# AERIAL VIEW FROM SOUTHEAST











## AERIAL VIEW FROM SOUTHWEST











# AERIAL VIEW FROM NORTHWEST











# AERIAL VIEW FROM NORTHEAST















© dwell design studio, llc - ALL RIGHTS RESERVED











© dwell design studio, llc - ALL RIGHTS RESERVED



















© dwell design studio, llc - ALL RIGHTS RESERVED