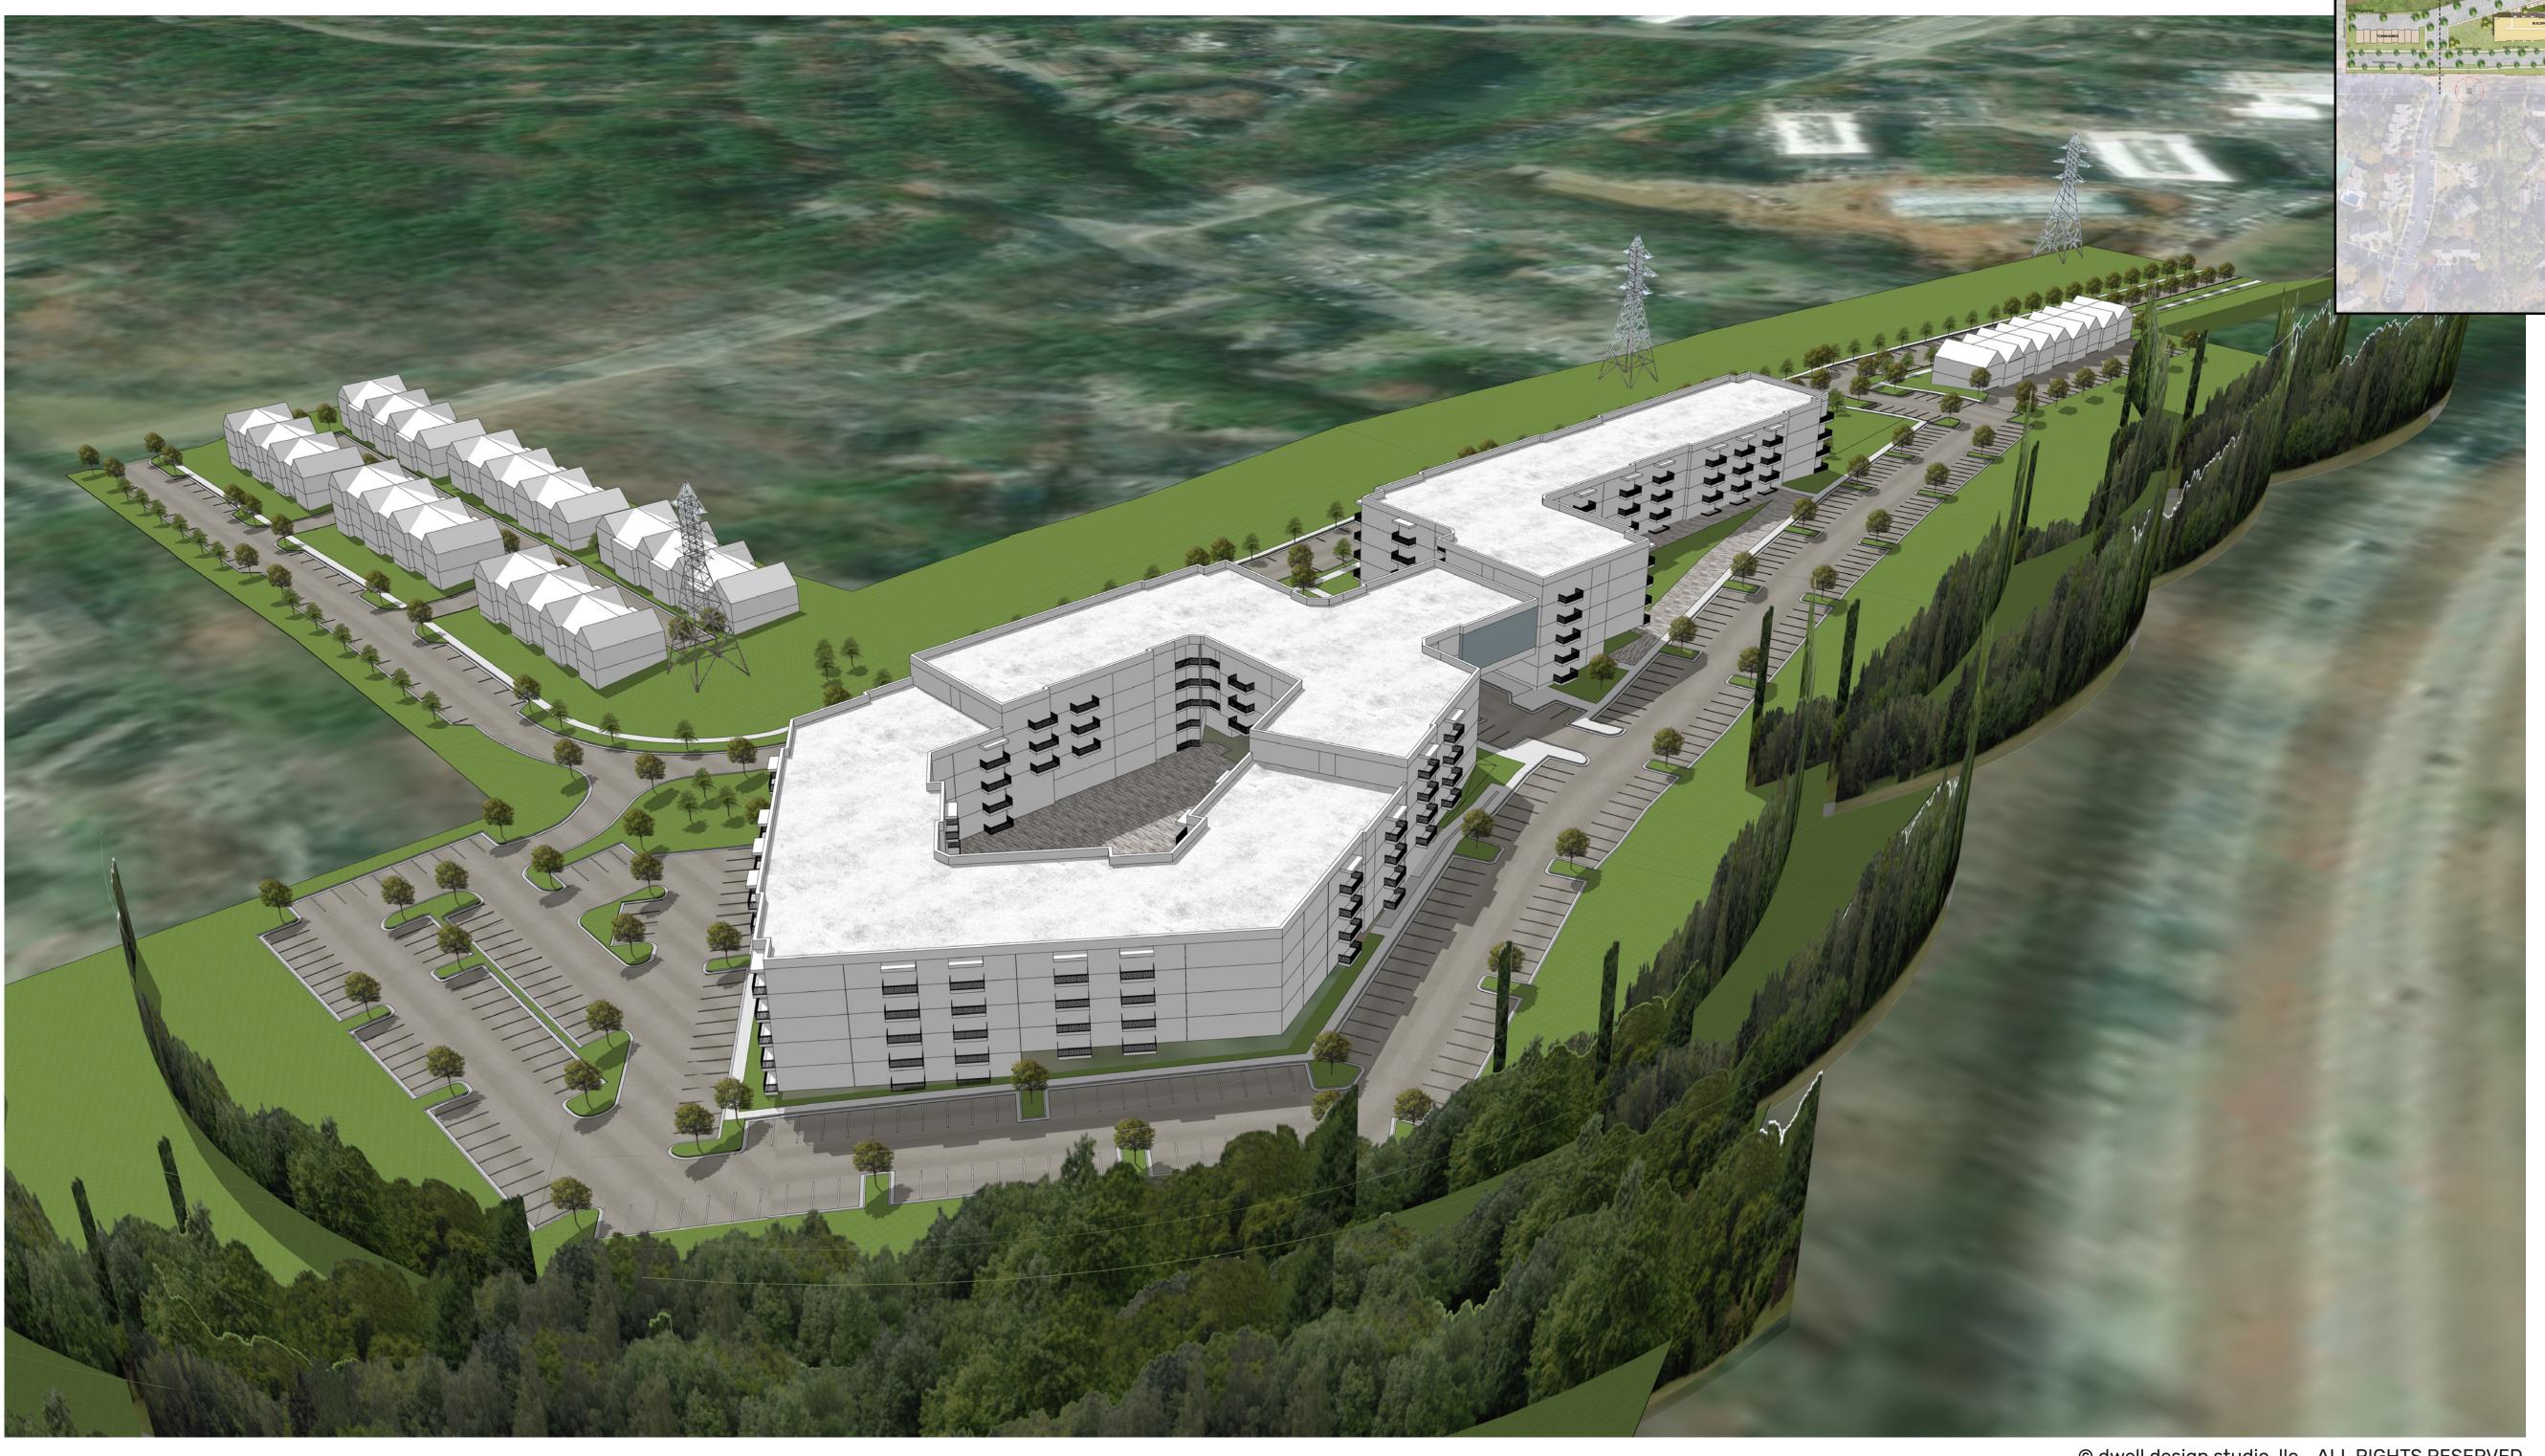

NTIC CO., INC. PIN: 9880-56-7003 D.B<sub>3</sub> 450, PG. 505 EX. SOILS\_ #HrB N/F ST. BENEDICTS CHURCH PIN: 9880-66-5280 D.B. 476, PG. 599 EX. SOILS EX./SOILS-EX. SOILS HeB EX. SOILS

EX. SOILS



#### **EXISTING SOILS LEGEND**

- CECIL FINE SANDY LOAM, 6-10 PERCENT SLOPES HYDROLOGIC SOIL GROUP A
- CHEWACLA LOAM, 0-2 PERCENT SLOPES, FREQUENTLY FLOODED HYDROLOGIC SOIL GROUP  $\mathrm{B/D}$
- GEORGEVILLE SILT LOAM, 2-6 PERCENT SLOPES HYDROLOGIC SOIL GROUP B

- WEDOWEE SANDY LOAM, 15 TO 25 PERCENT SLOPES HYDROLOGIC SOIL GROUP B

GENERAL NOTES

1. PIN'S AND PROPERTY INFORMATION FROM CHAPEL HILL/ORANGE COUNTY GIS.









12. 20. 2021









# AERIAL VIEW FROM SOUTHEAST











## AERIAL VIEW FROM SOUTHWEST











# AERIAL VIEW FROM NORTHWEST











# AERIAL VIEW FROM NORTHEAST















© dwell design studio, llc - ALL RIGHTS RESERVED











© dwell design studio, llc - ALL RIGHTS RESERVED



















© dwell design studio, llc - ALL RIGHTS RESERVED