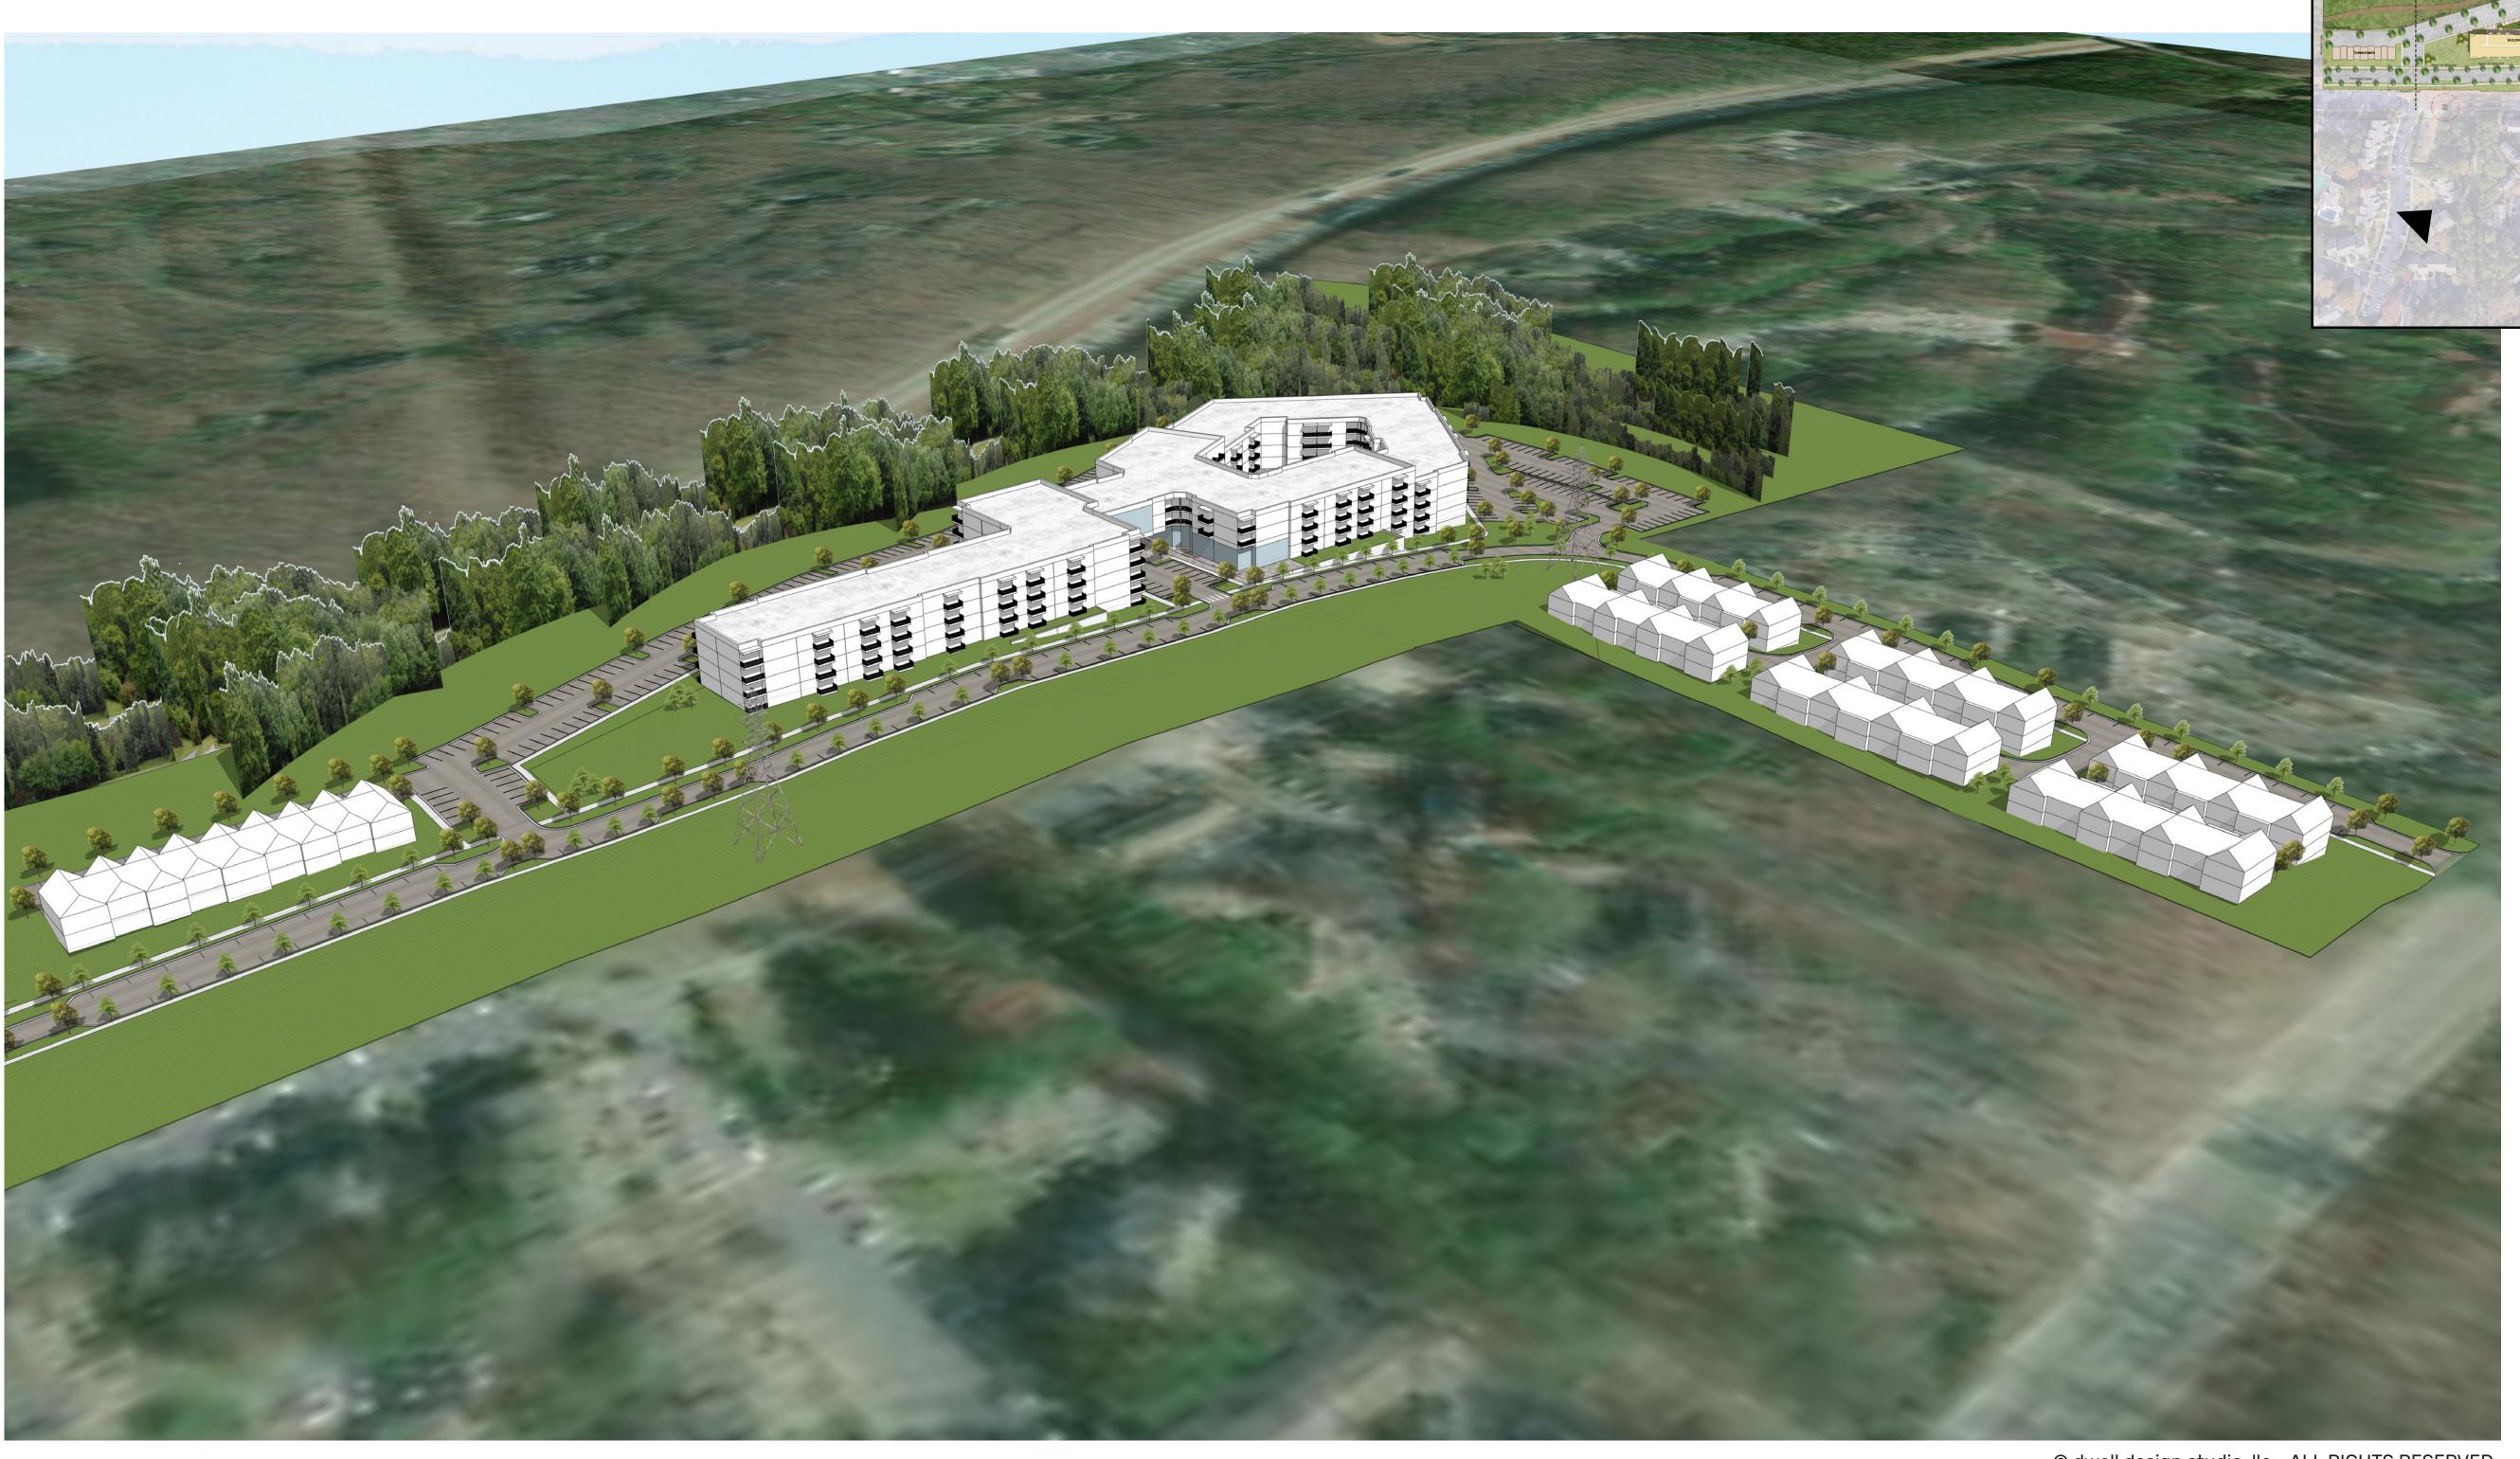

MENT N/F CATES JOHN ALLEN PIN: 9880-65-3807 D.B. 421, PG. 196 N/F BENCHMARK ATLANTIC CO., INC. PIN: 9880-56-7003 D.B<sub>3</sub> 450, PG. 505 EX. SOILS\_ #HrB N/F ST. BENEDICTS CHURCH PIN: 9880-66-5280 D.B. 476, PG. 599 EX. SOILS EX./SOILS-EX. SOILS HeB EX. SOILS

EX. SOILS



#### **EXISTING SOILS LEGEND**

- CECIL FINE SANDY LOAM, 6-10 PERCENT SLOPES HYDROLOGIC SOIL GROUP A
- CHEWACLA LOAM, 0-2 PERCENT SLOPES, FREQUENTLY FLOODED HYDROLOGIC SOIL GROUP  $\mathrm{B/D}$
- GEORGEVILLE SILT LOAM, 2-6 PERCENT SLOPES HYDROLOGIC SOIL GROUP B

- WEDOWEE SANDY LOAM, 15 TO 25 PERCENT SLOPES HYDROLOGIC SOIL GROUP B

GENERAL NOTES

1. PIN'S AND PROPERTY INFORMATION FROM CHAPEL HILL/ORANGE COUNTY GIS.









12. 20. 2021









# AERIAL VIEW FROM SOUTHEAST











## AERIAL VIEW FROM SOUTHWEST











# AERIAL VIEW FROM NORTHWEST











# AERIAL VIEW FROM NORTHEAST















© dwell design studio, llc - ALL RIGHTS RESERVED











© dwell design studio, llc - ALL RIGHTS RESERVED



















© dwell design studio, llc - ALL RIGHTS RESERVED