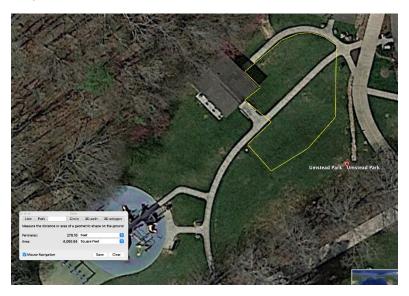

# **Site Visits**

- 6 parks
  - Cedar Falls Park
  - Community Center Park
  - Hargraves Park
  - Homestead Park
  - Southern Community Park
  - Umstead Park
- 2 public housing communities
  - Eastwood
  - Oakwood
- Input from Town staff

Homestead Park -Open space beside pool building

Eastwood Public Housing – Suitable space on Eastwood frontage for pocket park splash facility