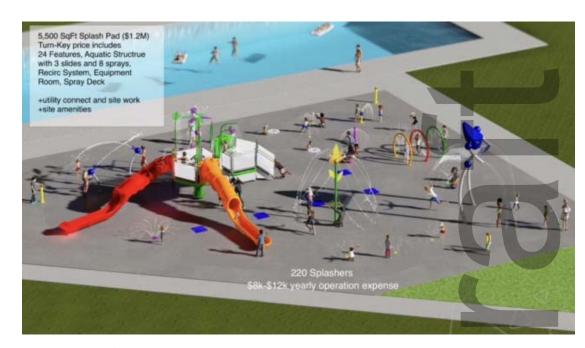

# **Project Criteria**

Park location assessment using the following criteria:

- Adequate size
- Infrastructure
  - Availability of utilities
  - Availability of parking
  - Restrooms
  - Shelter
- Equity considerations such as:
  - Access and connectivity (e.g., public transit, pedestrian, bicycle)
  - Facilities that are at the end of their life span, or that have not seen significant improvements
  - Socioeconomic data
- Proximity to other parks and Town amenities (shopping, restaurants, etc.)
- Site impacts (utility relocation, environmental, cultural and natural resources, etc.)
- •Evaluation of splash pad system types and pros and cons of recirculated water system versus a flow-through system
- •Estimated design and construction, start-up, operations, and maintenance costs
- Community input options / processes
- •Identification of most feasible build-out/phases of development