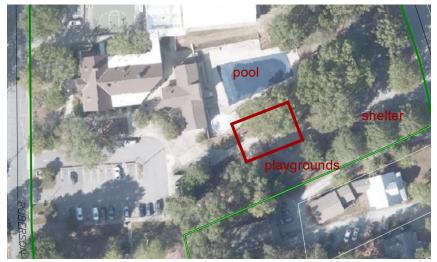

# **Site Visits**

- 6 parks
  - Cedar Falls Park
  - Community Center Park
  - Hargraves Park
  - Homestead Park
  - Southern Community Park
  - Umstead Park
- 2 public housing communities
  - Eastwood
  - Oakwood
- Input from Town staff

### Sites in Consideration

- · Collected and organized basic data
  - Location and Access (walk, bike, public transit)
  - Existing facilities
  - Existing utilities
  - Staff comments
  - Map suitable areas within each park or housing development
- Analyze suitability of each site for various facility improvements
  - Quick list pros and cons for each facility
     large splash pad, pocket park splash pad, and inclusive playground