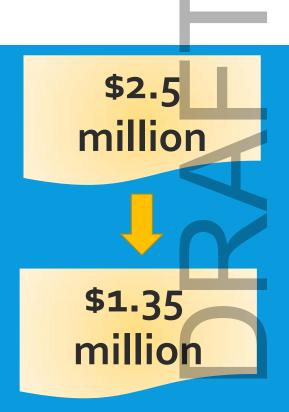

|
| Homestead<br>Aquatic Center<br>HVAC<br>Replacement | \$1,200,000 | Contractor selection                                           |
| Library AV System                                  | \$300,000   | Contract in progress, anticipated launch in spring             |
| Total                                              | \$3,800,000 |                                                                |



# Who has been helped



ReVive: Small businesses and Downtown



Cedar Falls: Athletic groups



Morgan Creek Trail: Trail users, southern side of town



Homestead: Pool users



# Parks & Recreation

- Cedar Falls artificial turf
  - Adaptive playground
  - Pickleball
  - Teen Center
  - Skate park
  - Splash pad

\$1,150,000

\$ 725,000

\$ 400,000

\$ 150,000

\$ 75,000

\$1,000,000



# Bike, Ped & Greenways

W. Franklin St. resurfacing support

Raleigh Road multi-use path

Ephesus Church Rd. sidewalk

 E. Morgan Creek Trail – Phase 3 East \$ 500,000 design

> \$1.0 million

\$500K

\$ 650,000

\$2,340,000

631,500

# **Town Facilities Needs**

 Maintenance needs identified in 5-year Budget

Priority project: Homestead Aquatic Center HVAC units

\$11.4M

\$1.2M

\$1.2 million



\$0

## **Downtown Revitalization**

- Streetscape improvements
- Adopt a Block Phase 2 projects
- Downtown Partnership Clean & Green Team \$300,000 for two years of ARPA funding
- Feasibility study for Rosemary Commons
- Downtown-wide Strategic Plan
- + Peace & Justice Plaza renovation
- + Historic Town Hall renovation



# **Digital Access**

- Library public meeting room AV System \$300,000