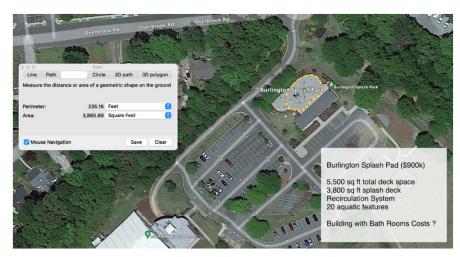

# Research

- Investigation of existing splash pad facilities in other municipalities – Burlington, Mebane, Pittsboro, Davie County, Fayetteville
- Code research
- OWASA information on sewer and water availability
- Zoning/Entitlement restrictions in place i.e., existing Special Use Permits on parcels
- Public transit access
- # households within a quarter mile/walking distance

Burlington splash pad facility

Splash Pad and Inclusive Playground Study

Code Research

A Summary of Accessibility Guidelines for Play Areas

Americans with Disabilities Act