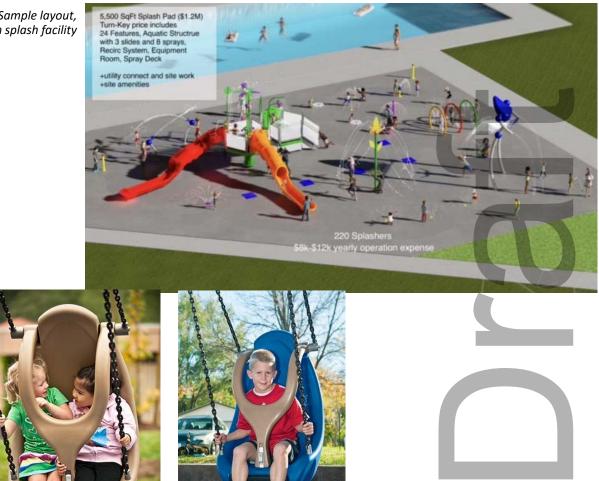

Homestead Park -Open space beside pool building

Eastwood Public Housing – Suitable space on Eastwood frontage for pocket park splash facility

### Sites in Consideration

- · Collected and organized basic data
  - Location and Access (walk, bike, public transit)
  - Existing facilities
  - Existing utilities
  - Staff comments
  - Map suitable areas within each park or housing development
- Analyze suitability of each site for various facility improvements
  - Quick list pros and cons for each facility
     large splash pad, pocket park splash pad, and inclusive playground