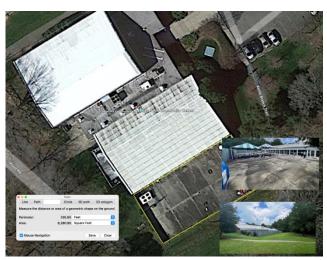

# **Site Visits**

- 6 parks
  - Cedar Falls Park
  - Community Center Park
  - Hargraves Park
  - Homestead Park
  - Southern Community Park
  - Umstead Park
- 2 public housing communities
  - Eastwood
  - Oakwood
- Input from Town staff

Homestead Park -Open space beside pool building

Eastwood Public Housing – Suitable space on Eastwood frontage for pocket park splash facility