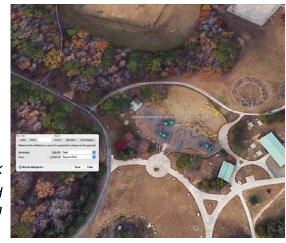

# **Site Visits**

- 6 parks
  - Cedar Falls Park
  - Community Center Park
  - Hargraves Park
  - Homestead Park
  - Southern Community Park
  - Umstead Park
- 2 public housing communities
  - Eastwood
  - Oakwood
- Input from Town staff