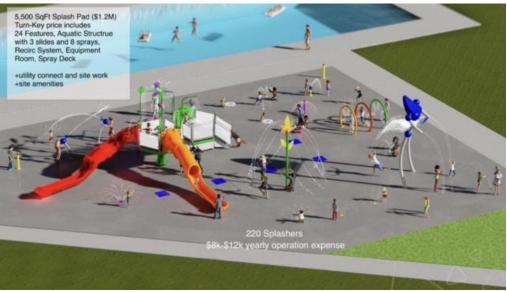

# **Project Criteria**

Park location assessment using the following criteria:

- Adequate size
- Infrastructure
  - Availability of utilities
  - Availability of parking
  - Restrooms
  - Shelter
- Equity considerations such as:
  - Access and connectivity (e.g., public transit, pedestrian, bicycle)
  - Facilities that are at the end of their life span, or that have not seen significant improvements
  - Socioeconomic data
- Proximity to other parks and Town amenities (shopping, restaurants, etc.)
- Site impacts (utility relocation, environmental, cultural and natural resources, etc.)
- •Evaluation of splash pad system types and pros and cons of recirculated water system versus a flow-through system
- •Estimated design and construction, start-up, operations, and maintenance costs
- Community input options / processes
- •Identification of most feasible build-out/phases of development

# Research

- Investigation of existing splash pad facilities in other municipalities – Burlington, Mebane, Pittsboro, Davie County, Fayetteville
- Code research
- OWASA information on sewer and water availability
- Zoning/Entitlement restrictions in place i.e., existing Special Use Permits on parcels
- Public transit access
- # households within a quarter mile/walking distance