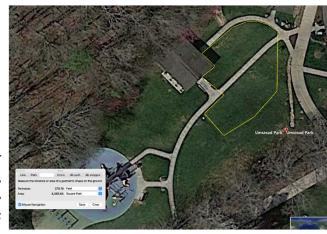

# **Site Visits**

- 6 parks
  - Cedar Falls Park
  - Community Center Park
  - Hargraves Park
  - Homestead Park
  - Southern Community Park
  - Umstead Park
- 2 public housing communities
  - Eastwood
  - Oakwood
- Input from Town staff

Homestead Park -Open space beside pool building

Eastwood Public Housing – Suitable space on Eastwood frontage for pocket park splash facility