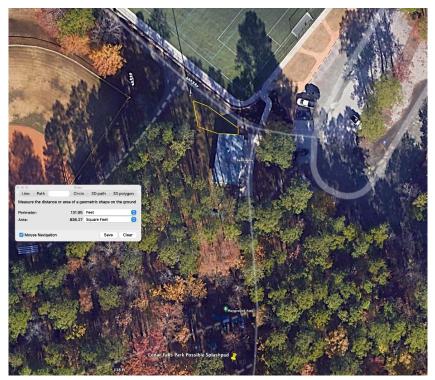

# **Site Visits**

- 6 parks
  - Cedar Falls Park
  - Community Center Park
  - Hargraves Park
  - Homestead Park
  - Southern Community Park
  - Umstead Park
- 2 public housing communities
  - Eastwood
  - Oakwood
- Input from Town staff

Homestead Park -Open space beside pool building

Eastwood Public Housing – Suitable space on Eastwood frontage for pocket park splash facility