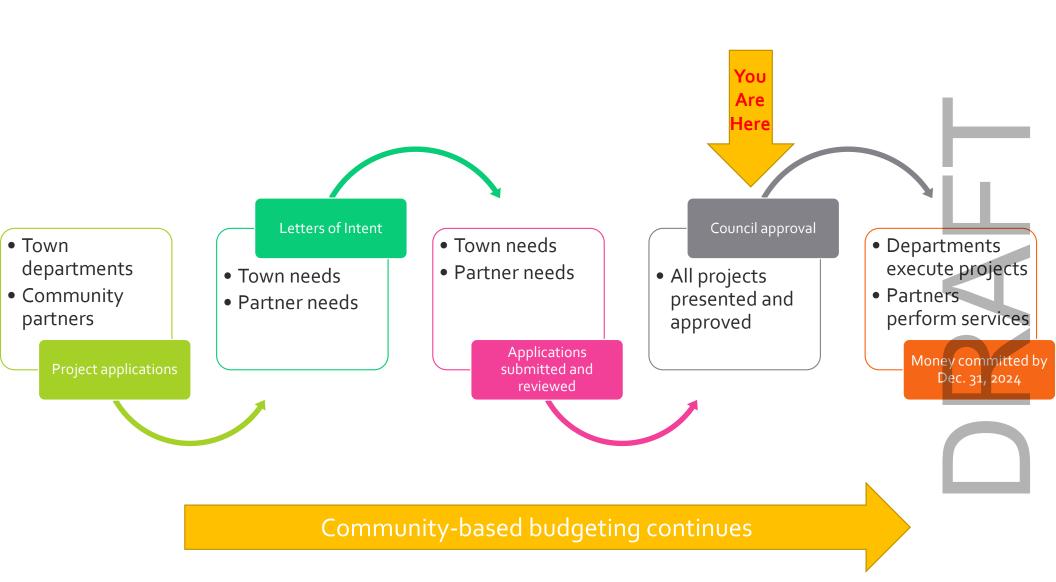

2. American Rescue Plan Act (ARPA) Town Department [22-0730]
Project Update.

PRESENTERS: Amy Oland, Business Management Department Director Sarah Poulton, Senior Project Manager

The purpose of this item is to provide an update on American Rescue Plan Act (ARPA) projects from Town departments. Staff will also present three scenarios for Community Partner funding.