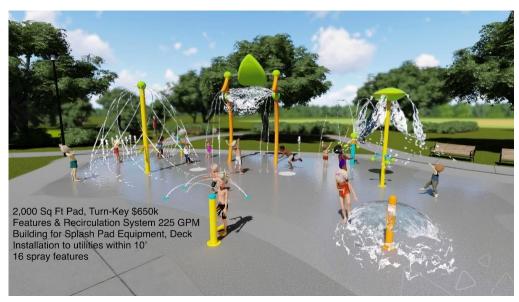

# **Project Criteria**

Park location assessment using the following criteria:

- Adequate size
- Infrastructure
  - Availability of utilities
  - Availability of parking
  - Restrooms
  - Shelter
- Equity considerations such as:
  - Access and connectivity (e.g., public transit, pedestrian, bicycle)
  - Facilities that are at the end of their life span, or that have not seen significant improvements
  - Socioeconomic data
- Proximity to other parks and Town amenities (shopping, restaurants, etc.)
- Site impacts (utility relocation, environmental, cultural and natural resources, etc.)
- •Evaluation of splash pad system types and pros and cons of recirculated water system versus a flow-through system
- •Estimated design and construction, start-up, operations, and maintenance costs
- Community input options / processes
- •Identification of most feasible build-out/phases of development

# Research

- Investigation of existing splash pad facilities in other municipalities – Burlington, Mebane, Pittsboro, Davie County, Fayetteville
- Code research
- OWASA information on sewer and water availability
- Zoning/Entitlement restrictions in place i.e., existing Special Use Permits on parcels
- Public transit access
- # households within a quarter mile/walking distance