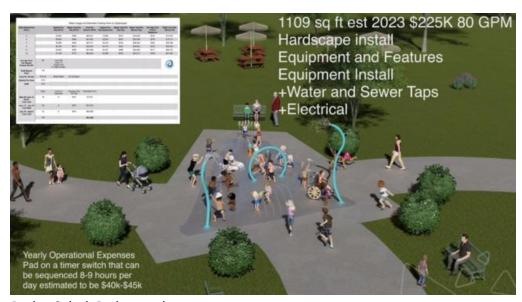

# **Project Criteria**

Park location assessment using the following criteria:

- Adequate size
- Infrastructure
  - Availability of utilities
  - Availability of parking
  - Restrooms
  - Shelter
- Equity considerations such as:
  - Access and connectivity (e.g., public transit, pedestrian, bicycle)
  - Facilities that are at the end of their life span, or that have not seen significant improvements
  - Socioeconomic data
- Proximity to other parks and Town amenities (shopping, restaurants, etc.)
- Site impacts (utility relocation, environmental, cultural and natural resources, etc.)
- •Evaluation of splash pad system types and pros and cons of recirculated water system versus a flow-through system
- •Estimated design and construction, start-up, operations, and maintenance costs
- Community input options / processes
- •Identification of most feasible build-out/phases of development

# Research

- Investigation of existing splash pad facilities in other municipalities – Burlington, Mebane, Pittsboro, Davie County, Fayetteville
- Code research
- OWASA information on sewer and water availability
- Zoning/Entitlement restrictions in place i.e., existing Special Use Permits on parcels
- Public transit access
- # households within a quarter mile/walking distance