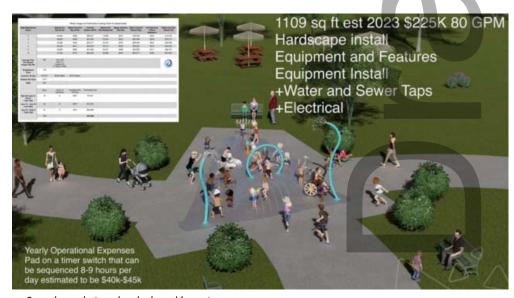

### **Decision Points:**

- Of the eight sites identified, which should we continue analyzing?
- Are there types of splash pads and/or inclusive playgrounds that the Town prefers?

**Fiscal Impact/Resources:** Town Staff and the Project Landscape Architect will present anticipated costs during the meeting.

# **Project Criteria**

Park location assessment using the following criteria:

- Adequate size
- Infrastructure
  - Availability of utilities
  - Availability of parking
  - Restrooms
  - Shelter
- Equity considerations such as:
  - Access and connectivity (e.g., public transit, pedestrian, bicycle)
  - Facilities that are at the end of their life span, or that have not seen significant improvements
  - Socioeconomic data
- Proximity to other parks and Town amenities (shopping, restaurants, etc.)
- Site impacts (utility relocation, environmental, cultural and natural resources, etc.)
- •Evaluation of splash pad system types and pros and cons of recirculated water system versus a flow-through system
- •Estimated design and construction, start-up, operations, and maintenance costs
- Community input options / processes
- •Identification of most feasible build-out/phases of development