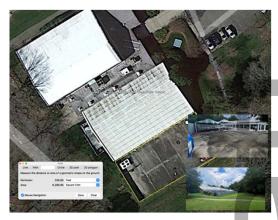

# **Site Visits**

- 6 parks
  - Cedar Falls Park
  - Community Center Park
  - Hargraves Park
  - Homestead Park
  - Southern Community Park
  - Umstead Park
- 2 public housing communities
  - Eastwood
  - Oakwood
- Input from Town staff