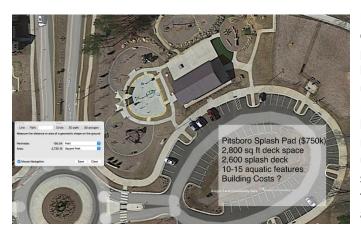

# Research

- Investigation of existing splash pad facilities in other municipalities – Burlington, Mebane, Pittsboro, Davie County, Fayetteville
- Code research
- OWASA information on sewer and water availability
- Zoning/Entitlement restrictions in place i.e., existing Special Use Permits on parcels
- Public transit access
- # households within a quarter mile/walking distance