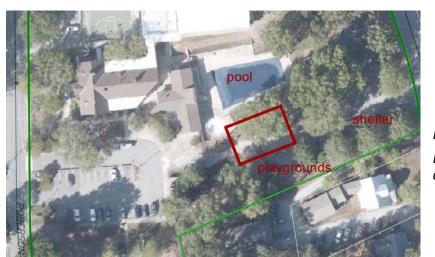

# **Project Criteria**

Park location assessment using the following criteria:

- Adequate size
- Infrastructure
  - Availability of utilities
  - Availability of parking
  - Restrooms
  - Shelter
- Equity considerations such as:
  - Access and connectivity (e.g., public transit, pedestrian, bicycle)
  - Facilities that are at the end of their life span, or that have not seen significant improvements
  - Socioeconomic data
- Proximity to other parks and Town amenities (shopping, restaurants, etc.)
- Site impacts (utility relocation, environmental, cultural and natural resources, etc.)
- •Evaluation of splash pad system types and pros and cons of recirculated water system versus a flow-through system
- •Estimated design and construction, start-up, operations, and maintenance costs
- Community input options / processes
- •Identification of most feasible build-out/phases of development