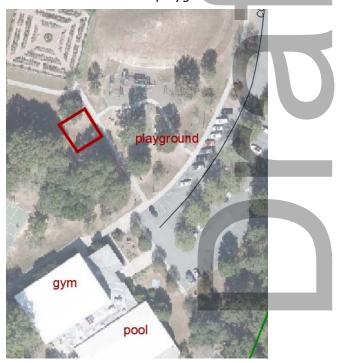

# **Site Visits**

- 6 parks
  - Cedar Falls Park
  - Community Center Park
  - Hargraves Park
  - Homestead Park
  - Southern Community Park
  - Umstead Park
- 2 public housing communities
  - Eastwood
  - Oakwood
- Input from Town staff