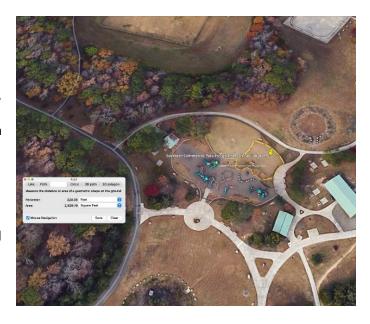

# **Site Visits**

- 6 parks
  - Cedar Falls Park
  - Community Center Park
  - Hargraves Park
  - Homestead Park
  - Southern Community Park
  - Umstead Park
- 2 public housing communities
  - Eastwood
  - Oakwood
- Input from Town staff

### Sites in Consideration

- · Collected and organized basic data
  - Location and Access (walk, bike, public transit)
  - Existing facilities
  - Existing utilities
  - Staff comments
  - Map suitable areas within each park or housing development
- Analyze suitability of each site for various facility improvements
  - Quick list pros and cons for each facility
     large splash pad, pocket park splash pad, and inclusive playground