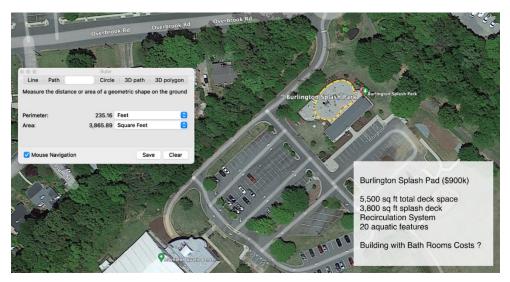

# Research

- Investigation of existing splash pad facilities in other municipalities – Burlington, Mebane, Pittsboro, Davie County, Fayetteville
- Code research
- OWASA information on sewer and water availability
- Zoning/Entitlement restrictions in place i.e., existing Special Use Permits on parcels
- Public transit access
- # households within a quarter mile/walking distance

Burlington splash pad facility

Splash Pad and Inclusive Playground Study

Code Research

A Summary of Accessibility Guidelines for Play Areas

Americans with Disabilities Act