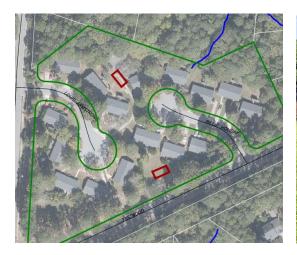

# **Site Visits**

- 6 parks
  - Cedar Falls Park
  - Community Center Park
  - Hargraves Park
  - Homestead Park
  - Southern Community Park
  - Umstead Park
- 2 public housing communities
  - Eastwood
  - Oakwood
- Input from Town staff

### Sites in Consideration

- · Collected and organized basic data
  - Location and Access (walk, bike, public transit)
  - Existing facilities
  - Existing utilities
  - Staff comments
  - Map suitable areas within each park or housing development
- Analyze suitability of each site for various facility improvements
  - Quick list pros and cons for each facility
     large splash pad, pocket park splash pad, and inclusive playground