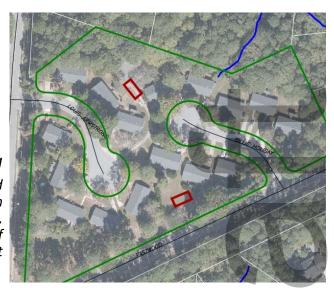

Homestead Park -Open space beside pool building

Eastwood Public Housing – Suitable space on Eastwood frontage for pocket park splash facility