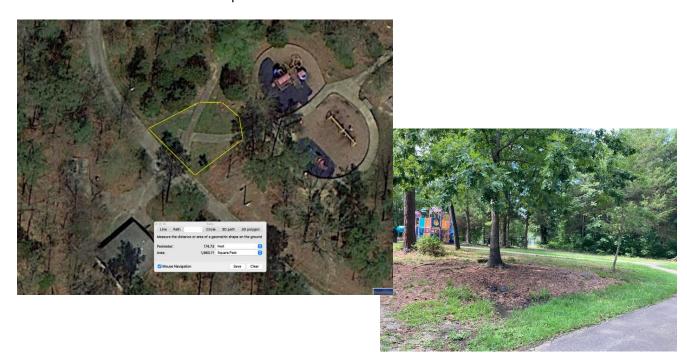

# **Site Visits**

- 6 parks
  - Cedar Falls Park
  - Community Center Park
  - Hargraves Park
  - Homestead Park
  - Southern Community Park
  - Umstead Park
- 2 public housing communities
  - Eastwood
  - Oakwood
- Input from Town staff

Homestead Park -Open space beside pool building

Eastwood Public Housing – Suitable space on Eastwood frontage for pocket park splash facility