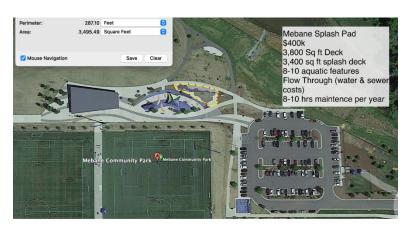

# Research

- Investigation of existing splash pad facilities in other municipalities – Burlington, Mebane, Pittsboro, Davie County, Fayetteville
- Code research
- OWASA information on sewer and water availability
- Zoning/Entitlement restrictions in place i.e., existing Special Use Permits on parcels
- Public transit access
- # households within a quarter mile/walking distance

Burlington splash pad facility

Splash Pad and Inclusive Playground Study

Code Research

A Summary of Accessibility Guidelines for Play Areas

Americans with Disabilities Act