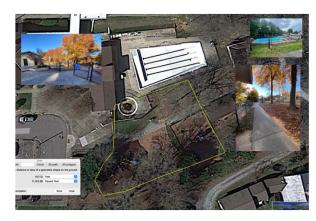

# **Site Visits**

- 6 parks
  - Cedar Falls Park
  - Community Center Park
  - Hargraves Park
  - Homestead Park
  - Southern Community Park
  - Umstead Park
- 2 public housing communities
  - Eastwood
  - Oakwood
- Input from Town staff

Homestead Park -Open space beside pool building

Eastwood Public Housing – Suitable space on Eastwood frontage for pocket park splash facility