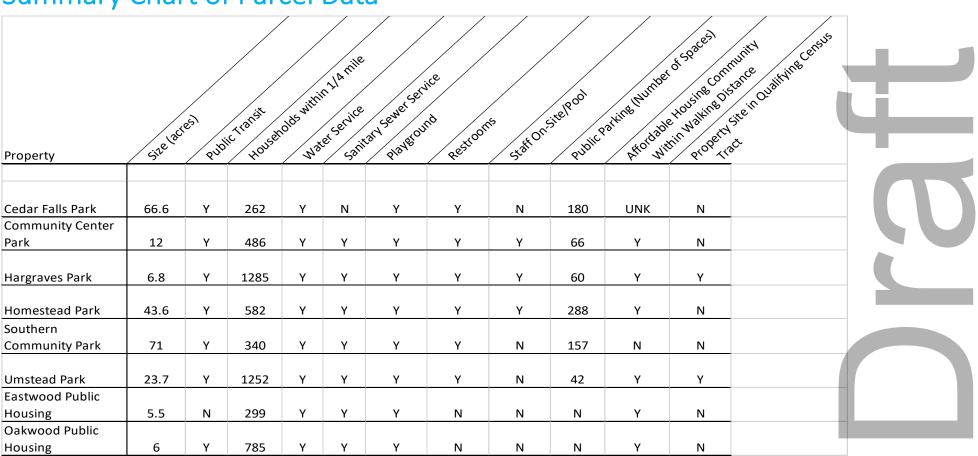

# **Site Visits**

- 6 parks
  - Cedar Falls Park
  - Community Center Park
  - Hargraves Park
  - Homestead Park
  - Southern Community Park
  - Umstead Park
- 2 public housing communities
  - Eastwood
  - Oakwood
- Input from Town staff

### Sites in Consideration

- · Collected and organized basic data
  - Location and Access (walk, bike, public transit)
  - Existing facilities
  - Existing utilities
  - Staff comments
  - Map suitable areas within each park or housing development
- Analyze suitability of each site for various facility improvements
  - Quick list pros and cons for each facility
     large splash pad, pocket park splash pad, and inclusive playground