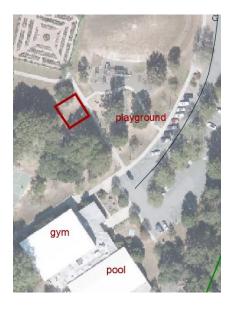

# **Site Visits**

- 6 parks
  - Cedar Falls Park
  - Community Center Park
  - Hargraves Park
  - Homestead Park
  - Southern Community Park
  - Umstead Park
- 2 public housing communities
  - Eastwood
  - Oakwood
- Input from Town staff

Homestead Park -Open space beside pool building

Eastwood Public Housing – Suitable space on Eastwood frontage for pocket park splash facility