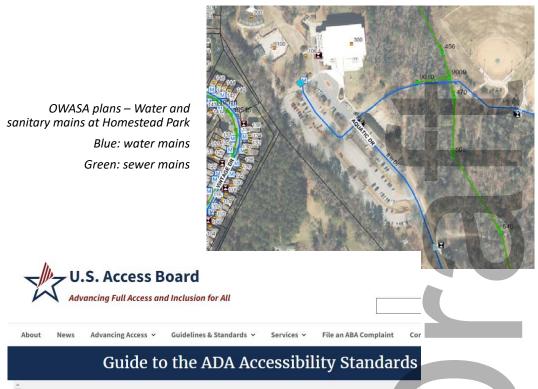

# Research

- Investigation of existing splash pad facilities in other municipalities – Burlington, Mebane, Pittsboro, Davie County, Fayetteville
- Code research
- OWASA information on sewer and water availability
- Zoning/Entitlement restrictions in place i.e., existing Special Use Permits on parcels
- Public transit access
- # households within a quarter mile/walking distance

Burlington splash pad facility

Splash Pad and Inclusive Playground Study

Code Research

A Summary of Accessibility Guidelines for Play Areas

Americans with Disabilities Act