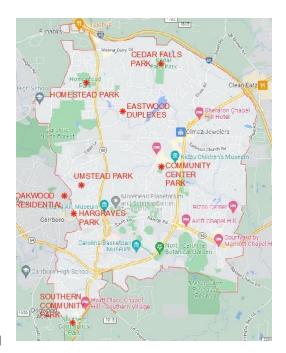

# **Site Visits**

- 6 parks
  - Cedar Falls Park
  - Community Center Park
  - Hargraves Park
  - Homestead Park
  - Southern Community Park
  - Umstead Park
- 2 public housing communities
  - Eastwood
  - Oakwood
- Input from Town staff