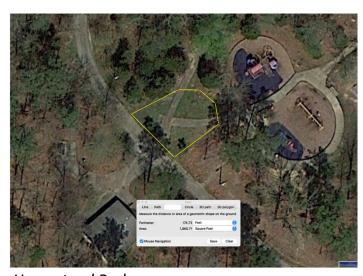

# **Site Visits**

- 6 parks
  - Cedar Falls Park
  - Community Center Park
  - Hargraves Park
  - Homestead Park
  - Southern Community Park
  - Umstead Park
- 2 public housing communities
  - Eastwood
  - Oakwood
- Input from Town staff