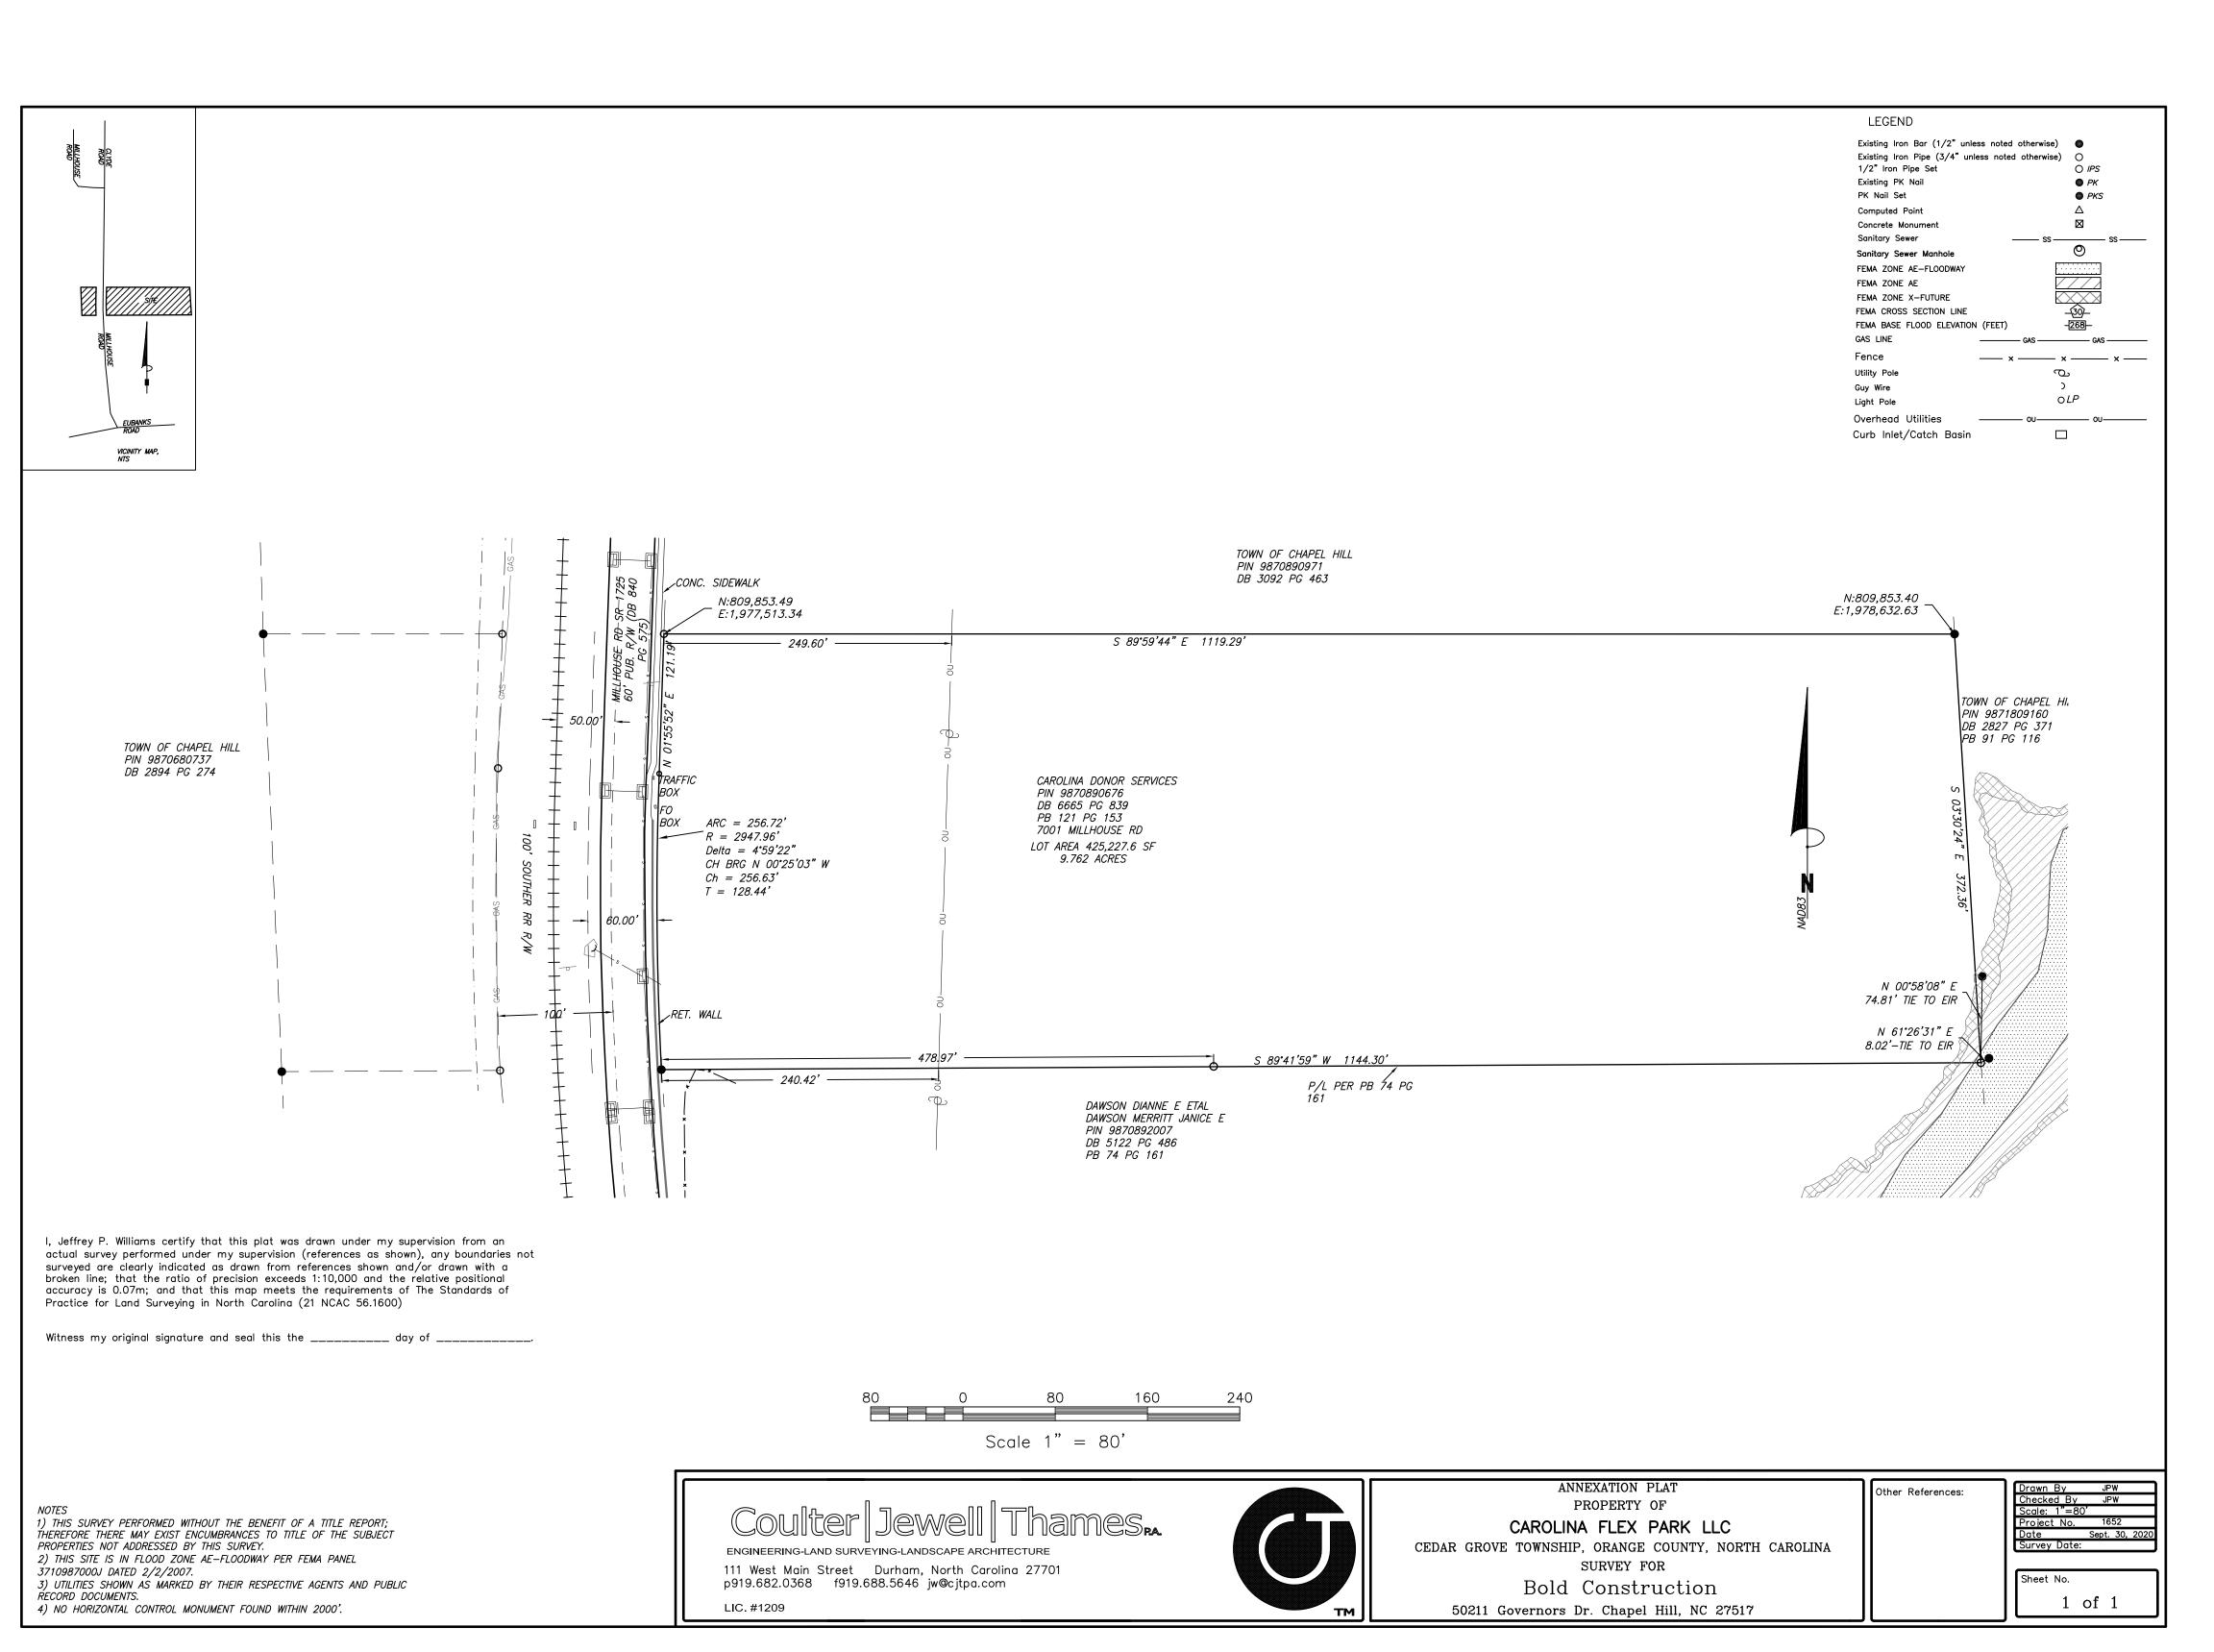

Legal Description: See attached Exhibit A, showing the description of the area proposed to be annexed. Also, see attached Exhibit B to this petition, which maps the property to be annexed.

Total acres to be annexed: 9.762 acres (425,227.59 sf)

## EXHIBIT A-LEGAL DESCRIPTION

## 7001 Millhouse Road (PIN 9870890676)

Beginning at a point on Millhouse Road having NC Grid coordinates of north 808,853.49 and east 1,977,513.34; thence S89°59'44"E a distance of 1,119.29'to a point, thence S03°30'24"E a distance of 372.36'to a point; thence S89°41'59"W a distance of 1,144.30'to a point; thence with a curve turning to the right with an arc length of 256.71', with a radius of 2,947.96', with a chord bearing of N00°25'02"W, with a chord length of 256.63', to a point; thence N01°55'52"E a distance of 121.19'to a point; which is the point of beginning, having an area of 425,227.59 square feet, or 9.762 acres.