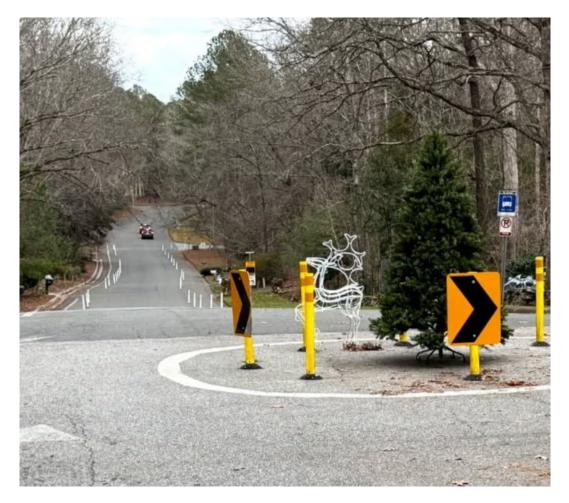

## **Pause Traffic Emplacements on Honeysuckle Road**

February 2025

In the past two years there have been substantial efforts by the Town of Chapel Hill to mitigate excessive speeds on Honeysuckle Road. These efforts have included the construction of a traffic circle (at the intersection of Honeysuckle and Red Bud Lane/Road) and more recently the placement of bollards (on Honeysuckle). These placements have been in response to several resident complaints and subsequent speed studies.

While the traffic circle and new bollards on Honeysuckle Road affect a large swath of the Eastwood Lake area, most residents and neighborhood groups in the area have not been engaged by the Town. Nearby residents on Red Bud Lane and Half Moon Point, who encounter the traffic circle every time they leave their house, have not been consulted on these measures. In addition, data from the speed studies is not posted on a community-accessible website, and is only available by special request (sometimes resulting in the proliferation of misinformation).<sup>2</sup> Finally, unintended consequences of the measures are substantial. For example:

- The traffic circle on Red Bud and Honeysuckle results in school buses and longer trucks, such as the UPS or moving trucks, unable to make a left turn from Red Bud onto Honeysuckle. This results in the school bus going the wrong way in the traffic circle and/or dropping elementary school children on the wrong side of Honeysuckle (when there is a substitute driver) requiring children to cross traffic.
- The traffic circle forces vehicular traffic into the area where pedestrians would normally walk along the marked path that breaks at the intersection, endangering walkers.
- The narrowing of Honeysuckle with bollards makes it dangerous for vehicular traffic on the hill when there are icy patches on the road in the mornings
- The bollards make one of the main emergency and large vehicle routes traversing the Eastwood Lake area much more dangerous