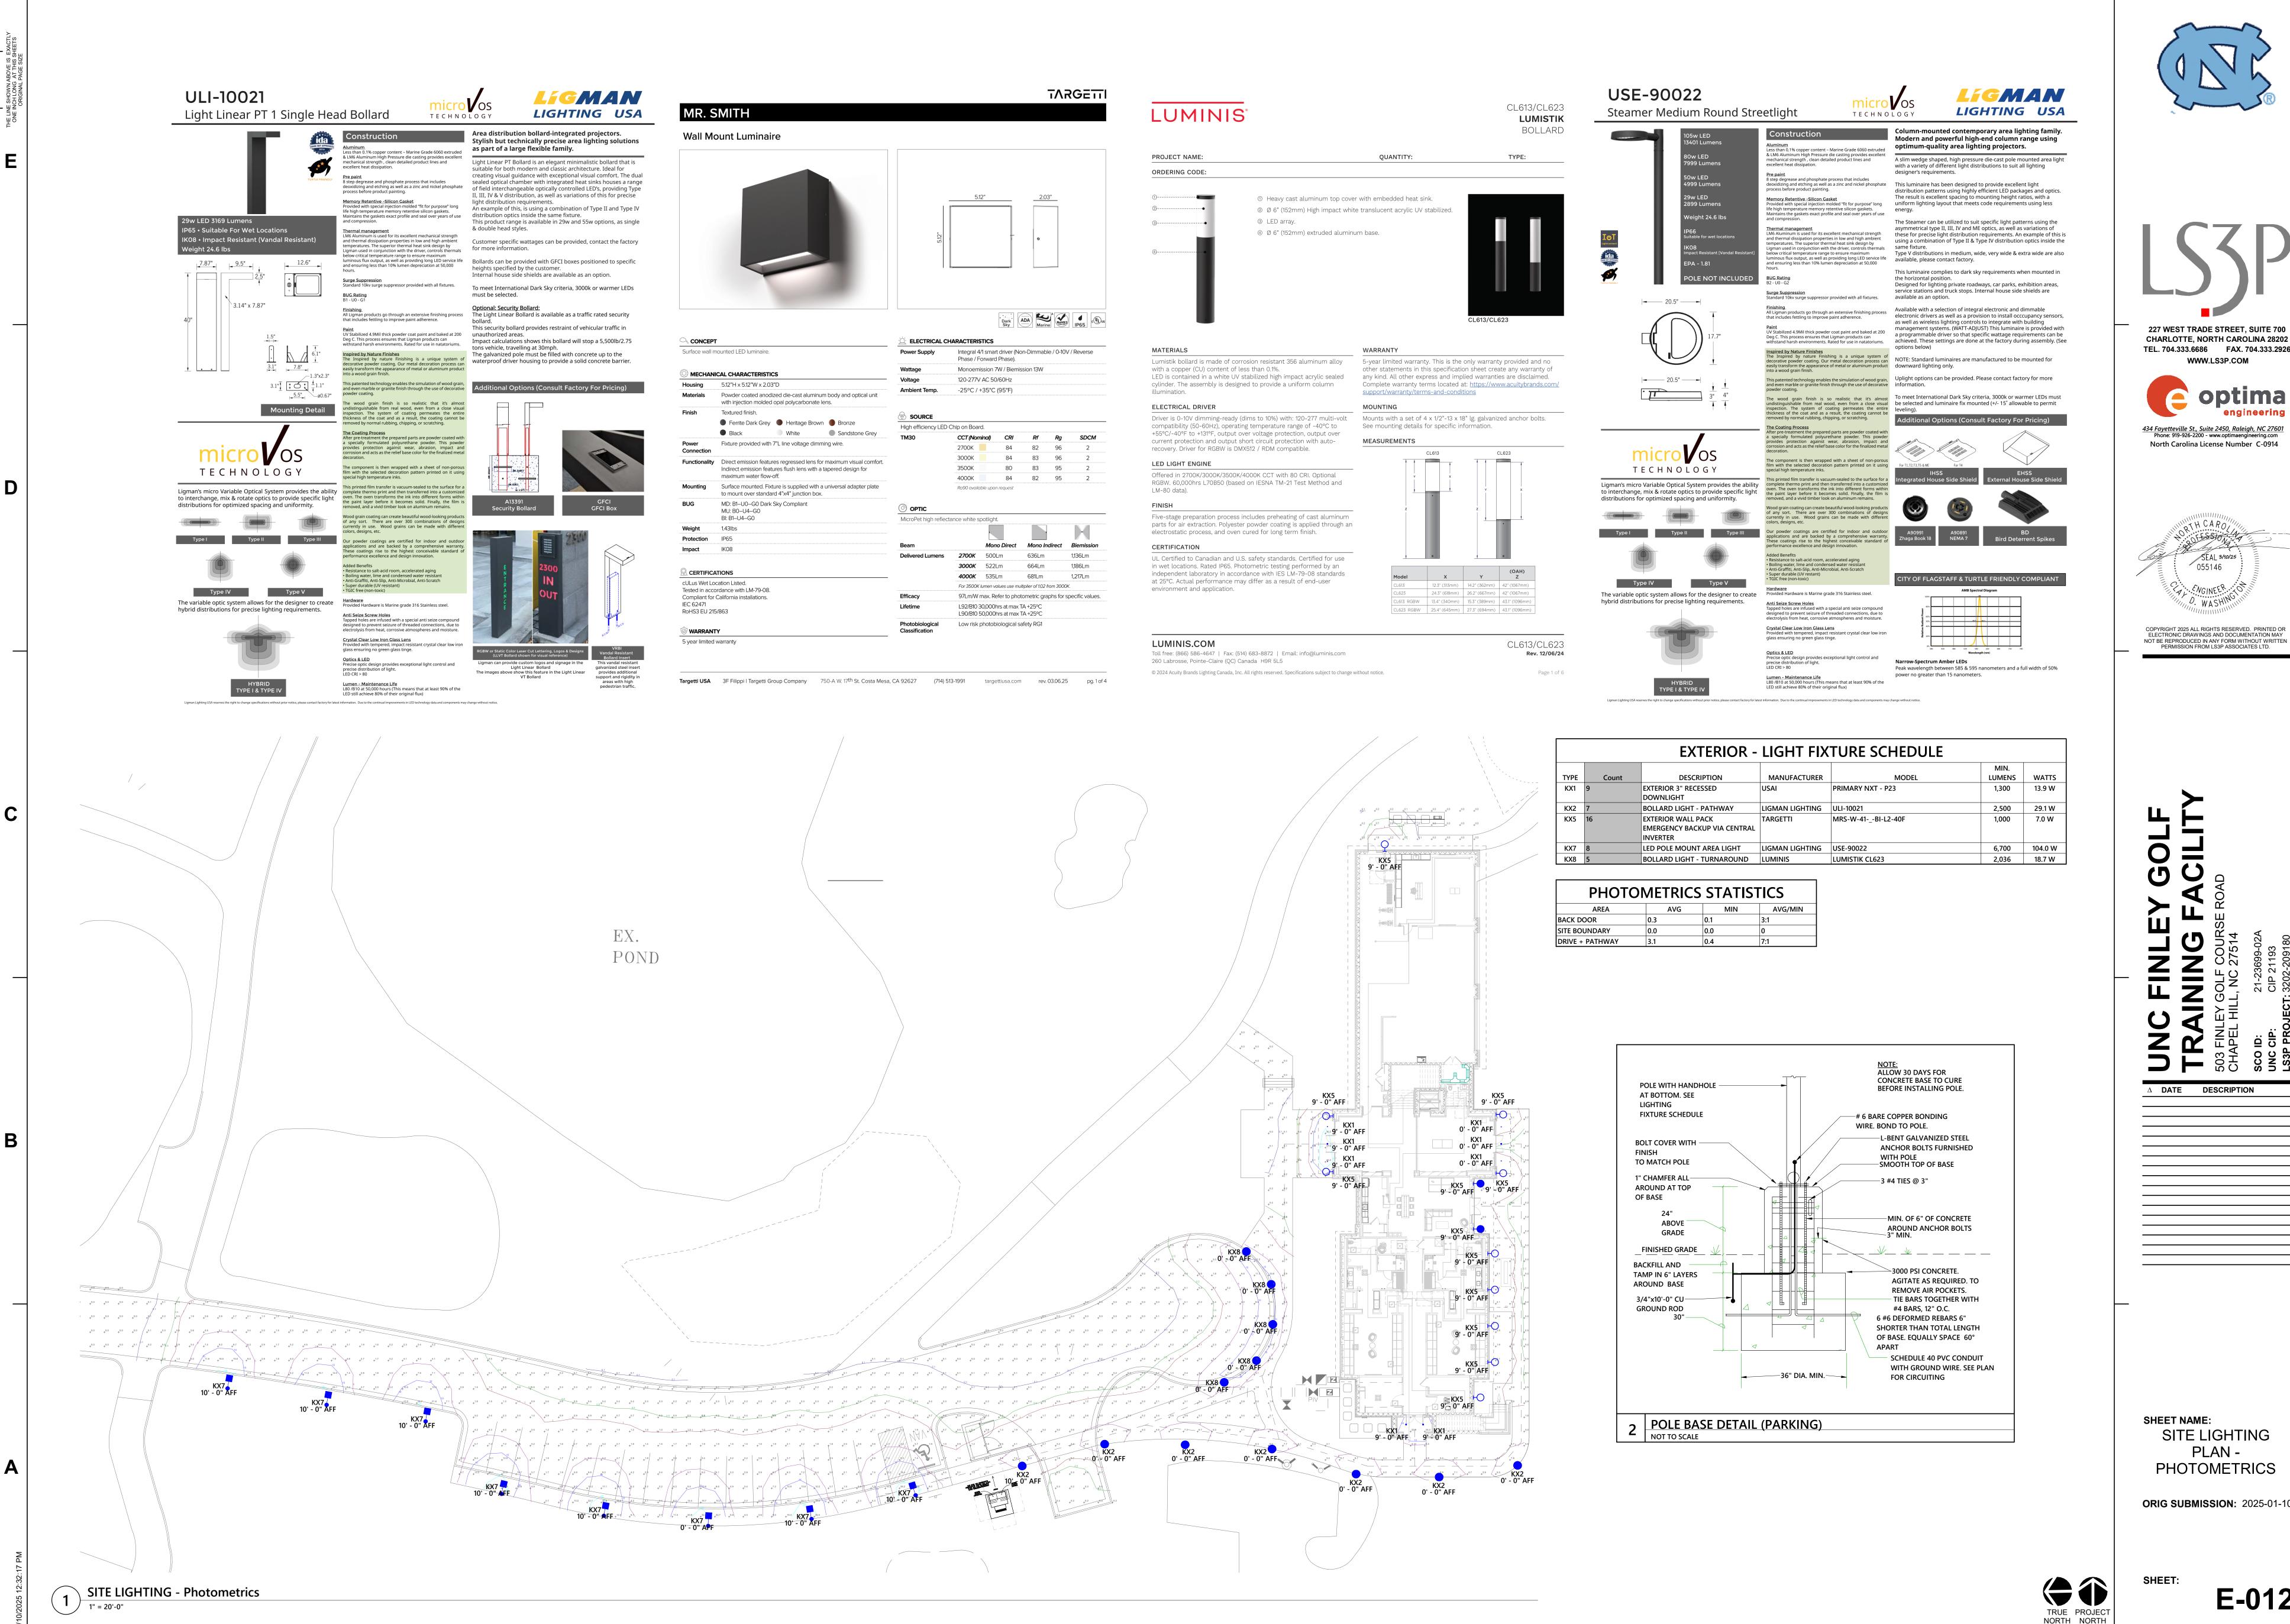

 $\Delta$  DATE DESCRIPTION

SHEET NAME: SITE LIGHTING PLAN -**PHOTOMETRICS** 

**ORIG SUBMISSION**: 2025-01-10

OPTIMA# 21-0379R

E-012

Sheet No. 4 of 13 DESIGN DEVELOPMENT

UNC FINLEY GOLF COURSE - TRAINING FACILITY SCHEMATIC DESIGN 6 NOVEMBER 2024