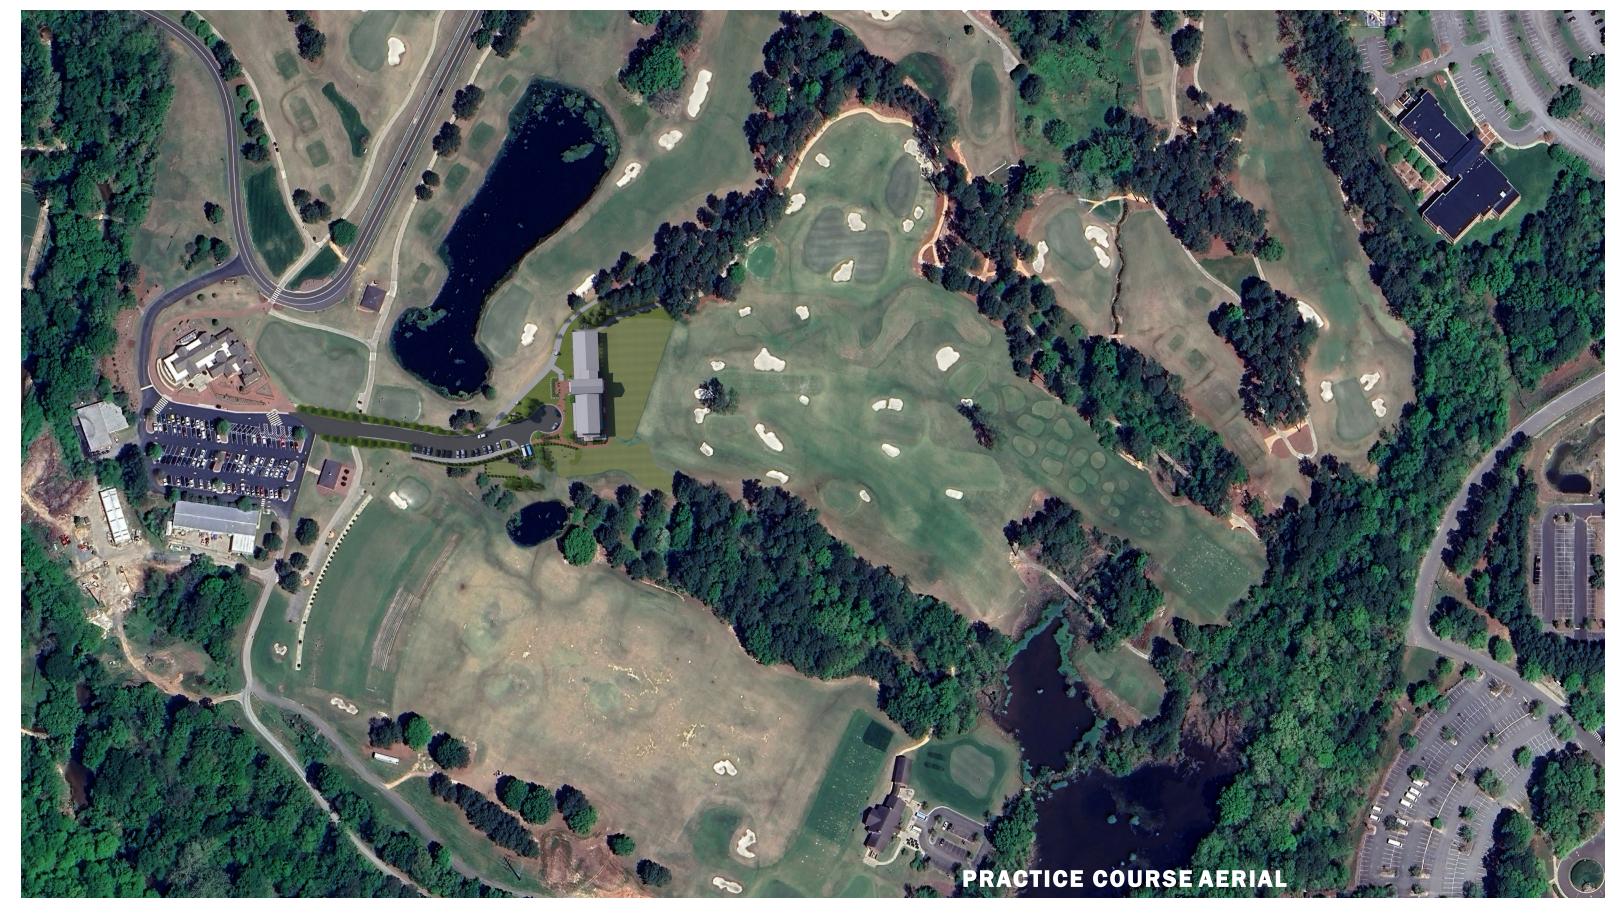

# UNC FINLEY GOLF COURSE - TRAINING FACILITY SPECIAL USE PERMIT

29 JANUARY 2025





#### **UNC FINLEY GOLF COURSE - TRAINING FACILITY SPECIAL USE PERMIT** 29 JANUARY 2025



# UNC FINLEY GOLF COURSE - TRAINING FACILITY SPECIAL USE PERMIT





PARKING SPACE COUNT

ACCESSIBLE ROUTE PHASE LINE PROPERTY LINE RIGHT-OF-WAY LINE LOT LINE EASEMENT LINE CENTERLINE HEAVY DUTY ASPHALT PAVEMENT

| SITE DATA:                  |   |           |
|-----------------------------|---|-----------|
| BUILDING AREA               | = | 13,060 SF |
| PROPOSED IMPERVIOUS SURFACE | = | 0.94 A0   |
|                             |   |           |



IN





### **UNC FINLEY GOLF COURSE - TRAINING FACILITY SPECIAL USE PERMIT** 29 JANUARY 2025





## **UNC FINLEY GOLF COURSE - TRAINING SPECIAL USE PERMIT**







## **UNC FINLEY GOLF COURSE - TRAINING FACILITY SPECIAL USE PERMIT**







#### **UNC