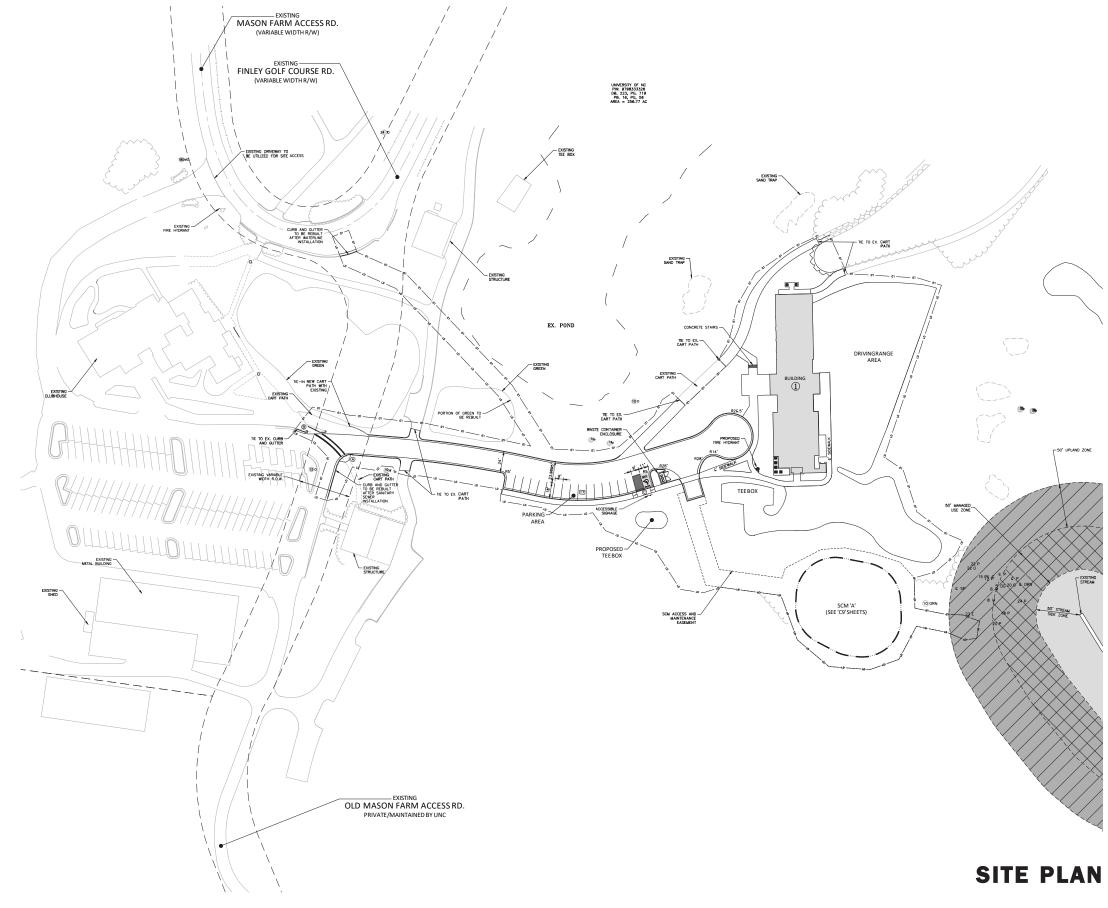

# UNC FINLEY GOLF COURSE - TRAINING FACILITY SPECIAL USE PERMIT

PARKING SPACE COUNT

ACCESSIBLE ROUTE PHASE LINE PROPERTY LINE RIGHT-OF-WAY LINE LOT LINE EASEMENT LINE CENTERLINE HEAVY DUTY ASPHALT PAVEMENT

| SITE DATA:                  |   |           |
|-----------------------------|---|-----------|
| BUILDING AREA               | = | 13,060 SF |
| PROPOSED IMPERVIOUS SURFACE | = | 0.94 A0   |
|                             |   |           |