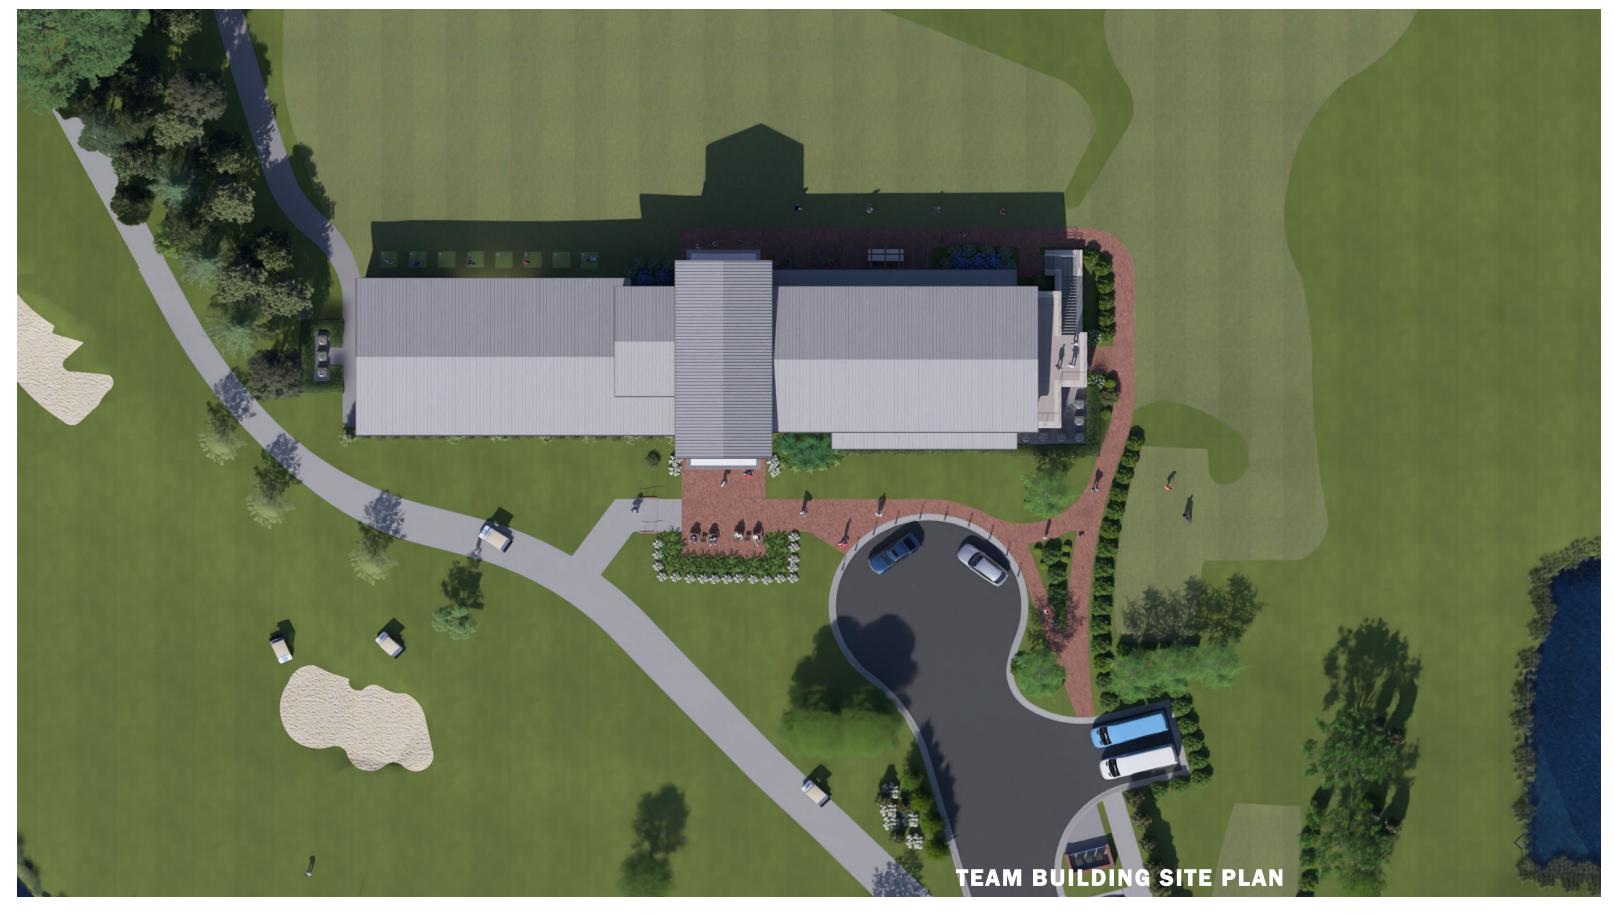

# UNC FINLEY GOLF COURSE - TRAINING FACILITY SPECIAL USE PERMIT

PARKING SPACE COUNT

ACCESSIBLE ROUTE PHASE LINE PROPERTY LINE RIGHT-OF-WAY LINE LOT LINE EASEMENT LINE CENTERLINE HEAVY DUTY ASPHALT PAVEMENT

| SITE DATA:                  |   |           |
|-----------------------------|---|-----------|
| BUILDING AREA               | = | 13,060 SF |
| PROPOSED IMPERVIOUS SURFACE | = | 0.94 A0   |
|                             |   |           |