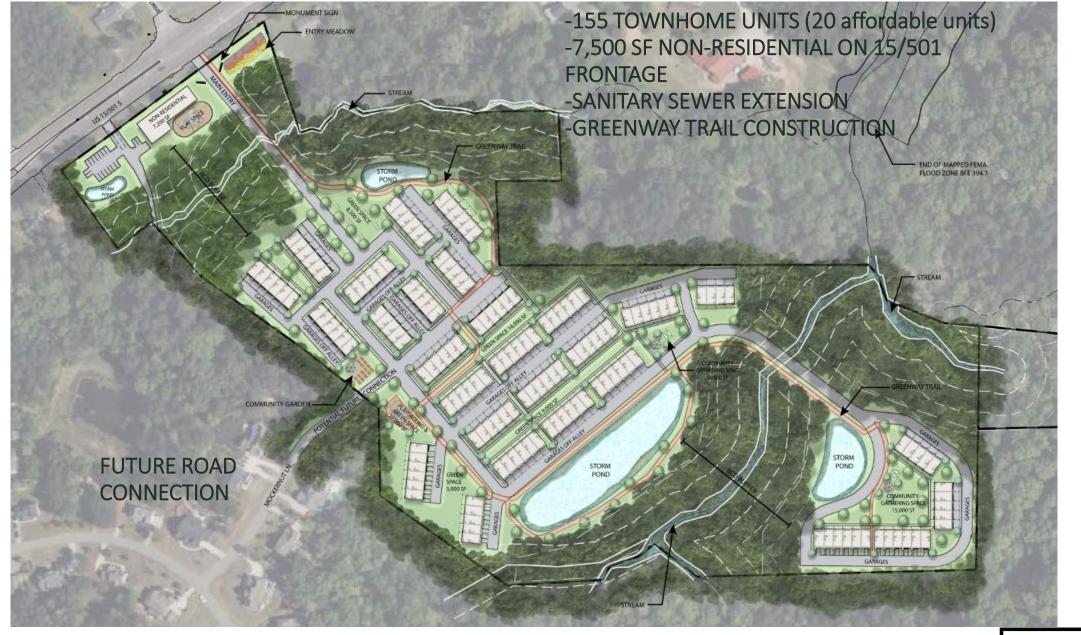

Jason Dell who both live in the Chapel Hill area

## The Developer Flintrock Knoll Residential

- Owners are active in the local community serving on many local non-profit boards
- BOLD donates a portion of all projects to the BOLD Foundation(501(c)(3) foundation) dedicated to serving children in need in Orange and Chatham Counties.





## Flintrock Knoll Residential



Development will be concentrated in the area between the two streams.

Development will cross streams – a single crossing for each stream.

Large areas of slopes 15-25%, and over 25%.

Proposed development in the RCD zones will be for stormwater mitigation, utility extension, and greenway trail.

Use existing break in 15/501 median for the main project vehicular entry.

# Existing Conditions Flintrock Knoll Residential





#### Concept Layout Plan Flintrock Knoll Residential