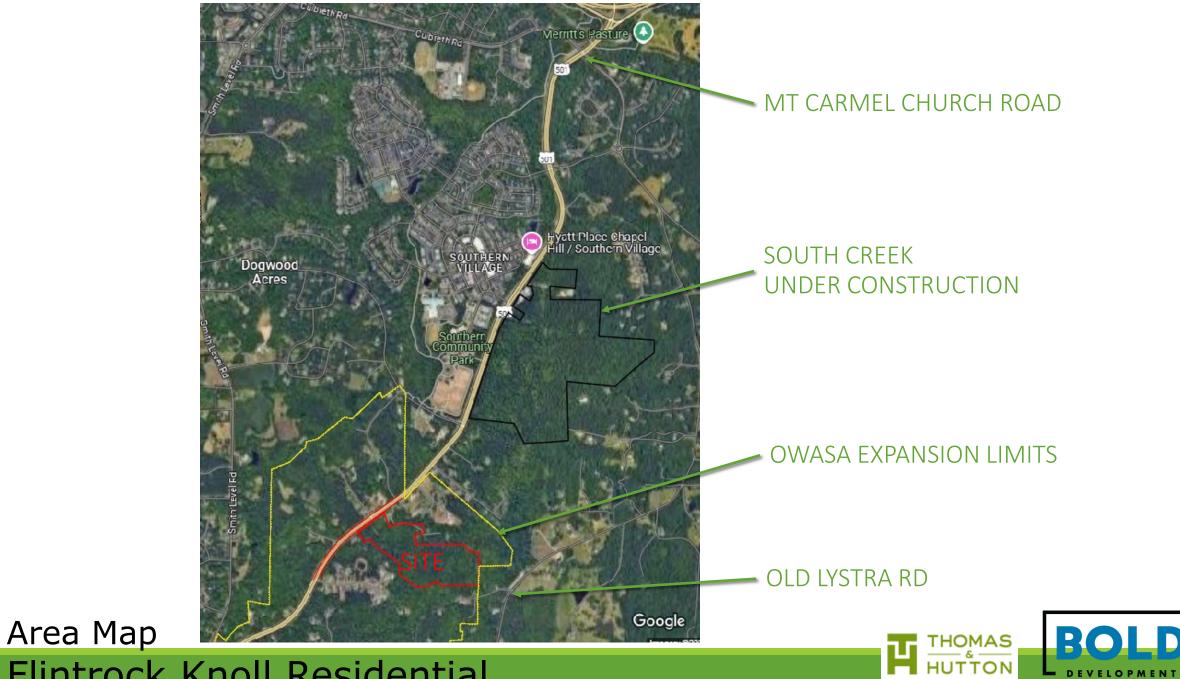

## Flintrock Knoll Residential

Development will be concentrated in the area between the two streams.

Development will cross streams – a single crossing for each stream.

Large areas of slopes 15-25%, and over 25%.

Proposed development in the RCD zones will be for stormwater mitigation, utility extension, and greenway trail.

Use existing break in 15/501 median for the main project vehicular entry.

# Existing Conditions Flintrock Knoll Residential