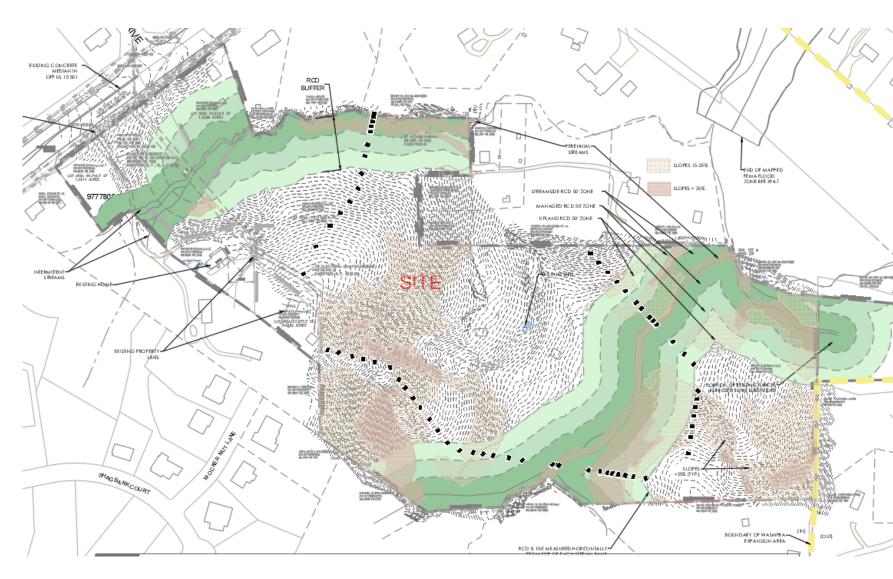

## Flintrock Knoll Residential

Development will be concentrated in the area between the two streams.

Development will cross streams – a single crossing for each stream.

Large areas of slopes 15-25%, and over 25%.

Proposed development in the RCD zones will be for stormwater mitigation, utility extension, and greenway trail.

Use existing break in 15/501 median for the main project vehicular entry.

# Existing Conditions Flintrock Knoll Residential