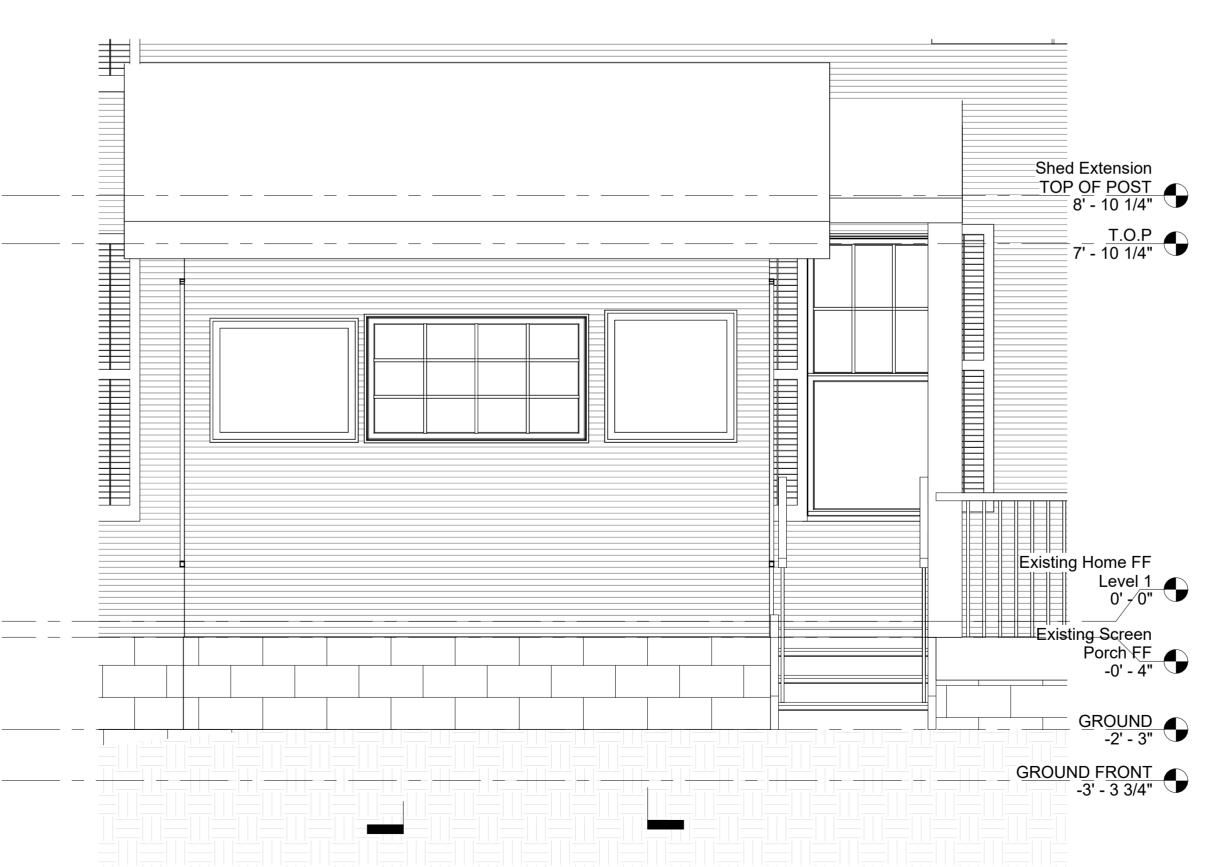

### ISSUE

| 4004         |
|--------------|
| 1001         |
| SD           |
| Author       |
| Checker      |
| 8.3.23       |
| 1/2" = 1'-0" |
|              |

PROPOSED ELEVATIONS PORCH

A202

f