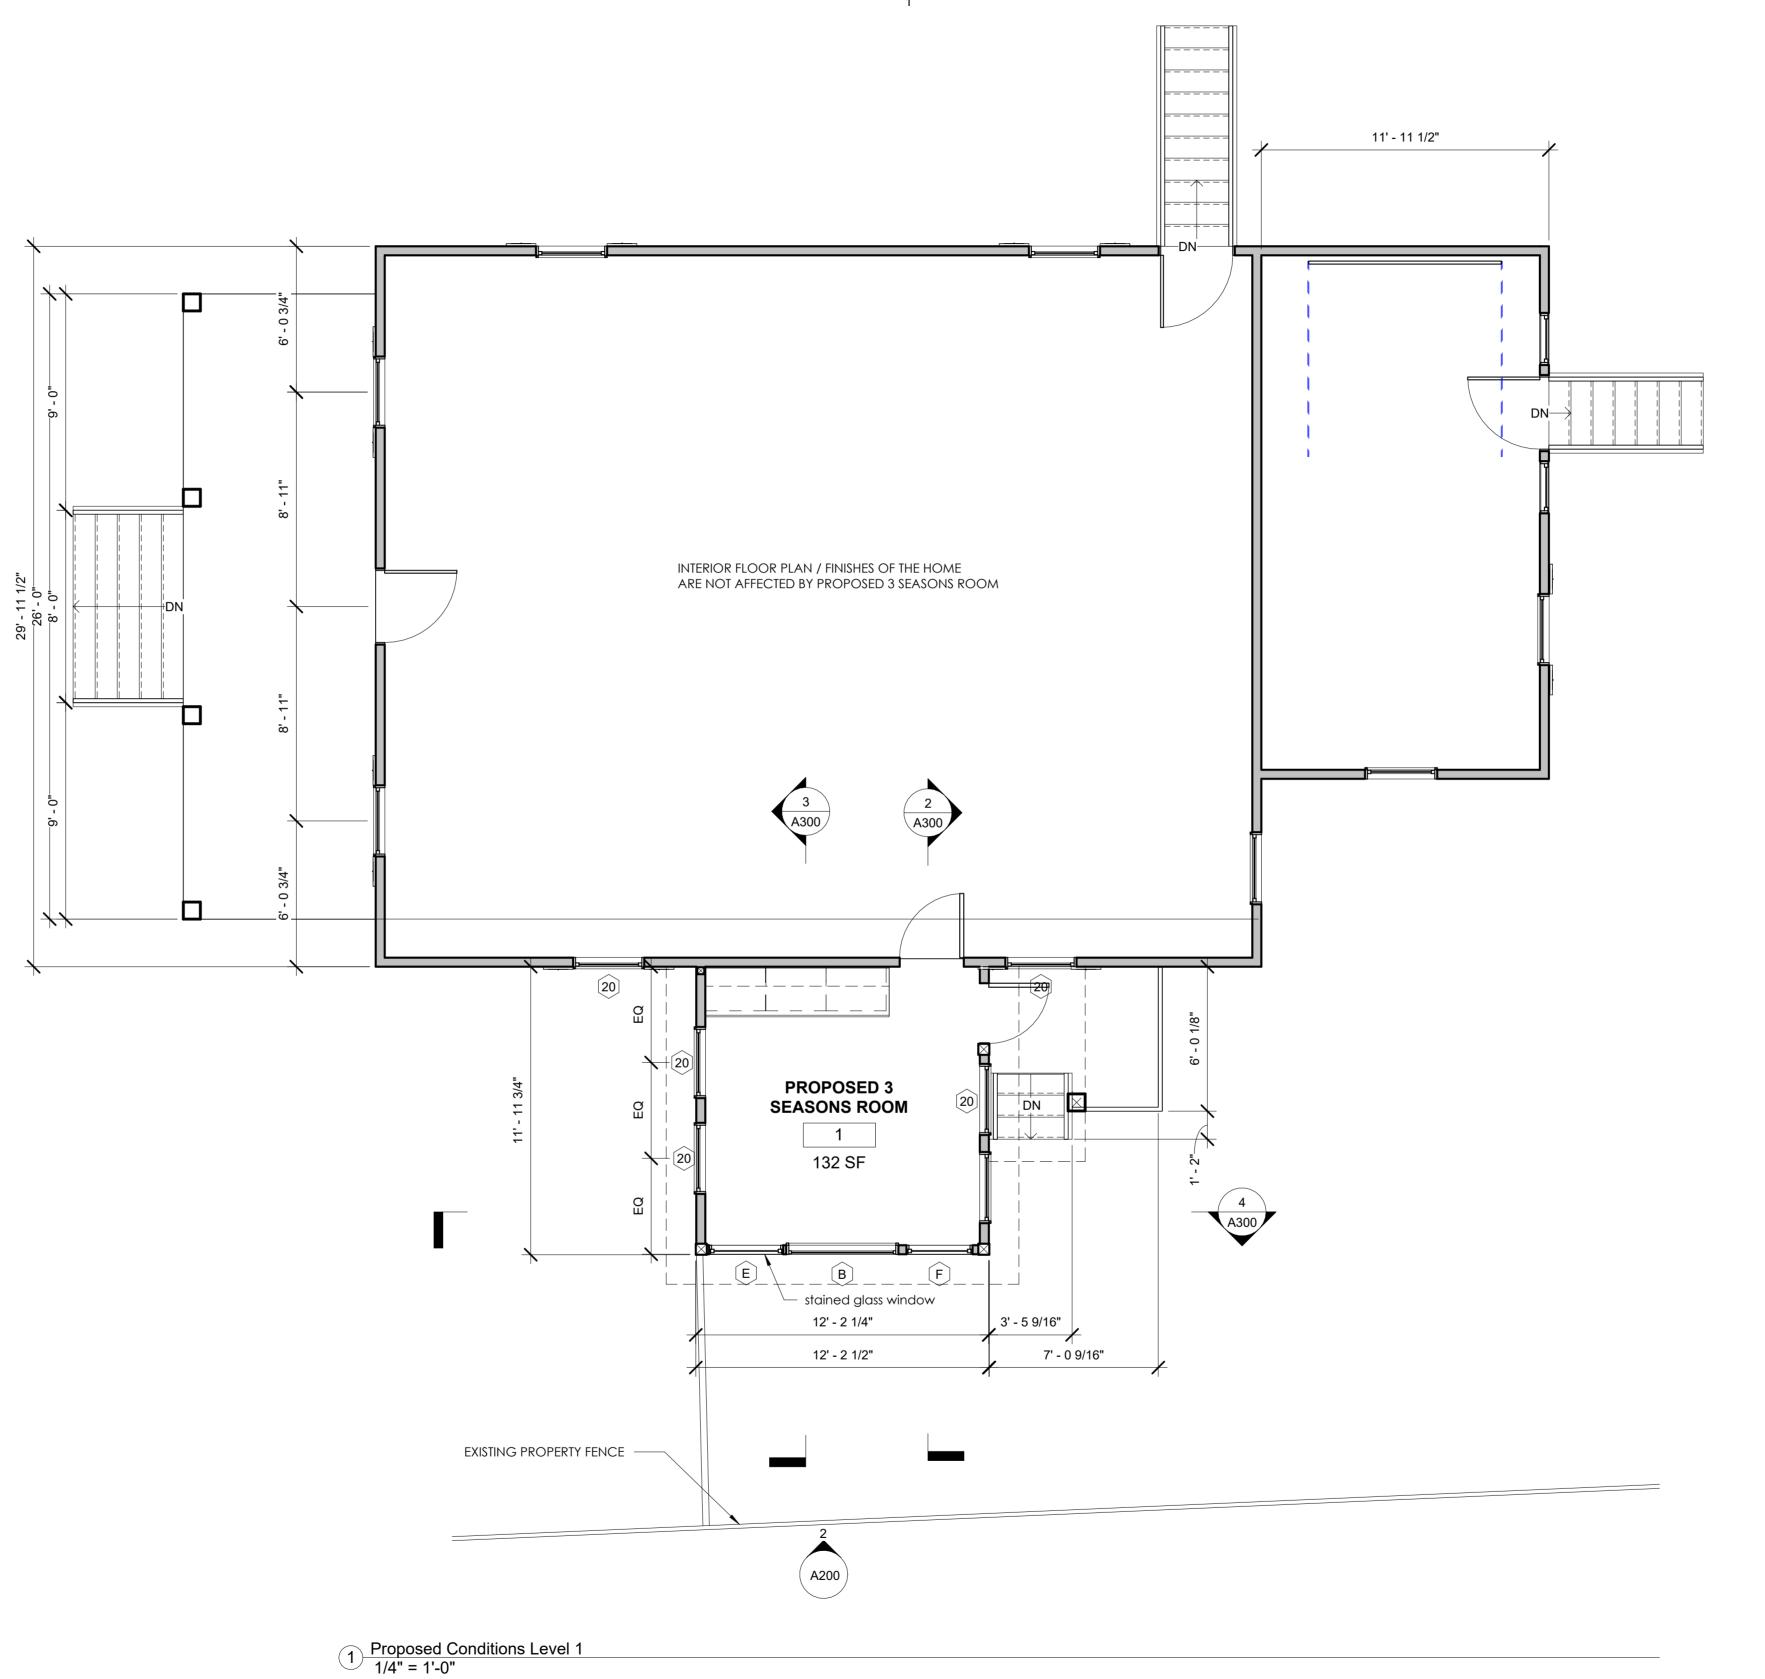

PROPOSED ELEVATIONS

**A200**4 of 6

McSwain
Design Studio

McSwain Design Studio
2867 Chicken Bridge Rd
Pittsboro, NC 27312
843.412.9505
will@mcswaindesignstudio.com

### **ISSUE**

| 1001         |
|--------------|
| 1001         |
| SD           |
| WM           |
| Checker      |
| 8.3.23       |
| 1/4" = 1'-0" |
|              |

PROPOSED ELEVATIONS

A201

Right Side Porch ELevation
1/2" = 1'-0"