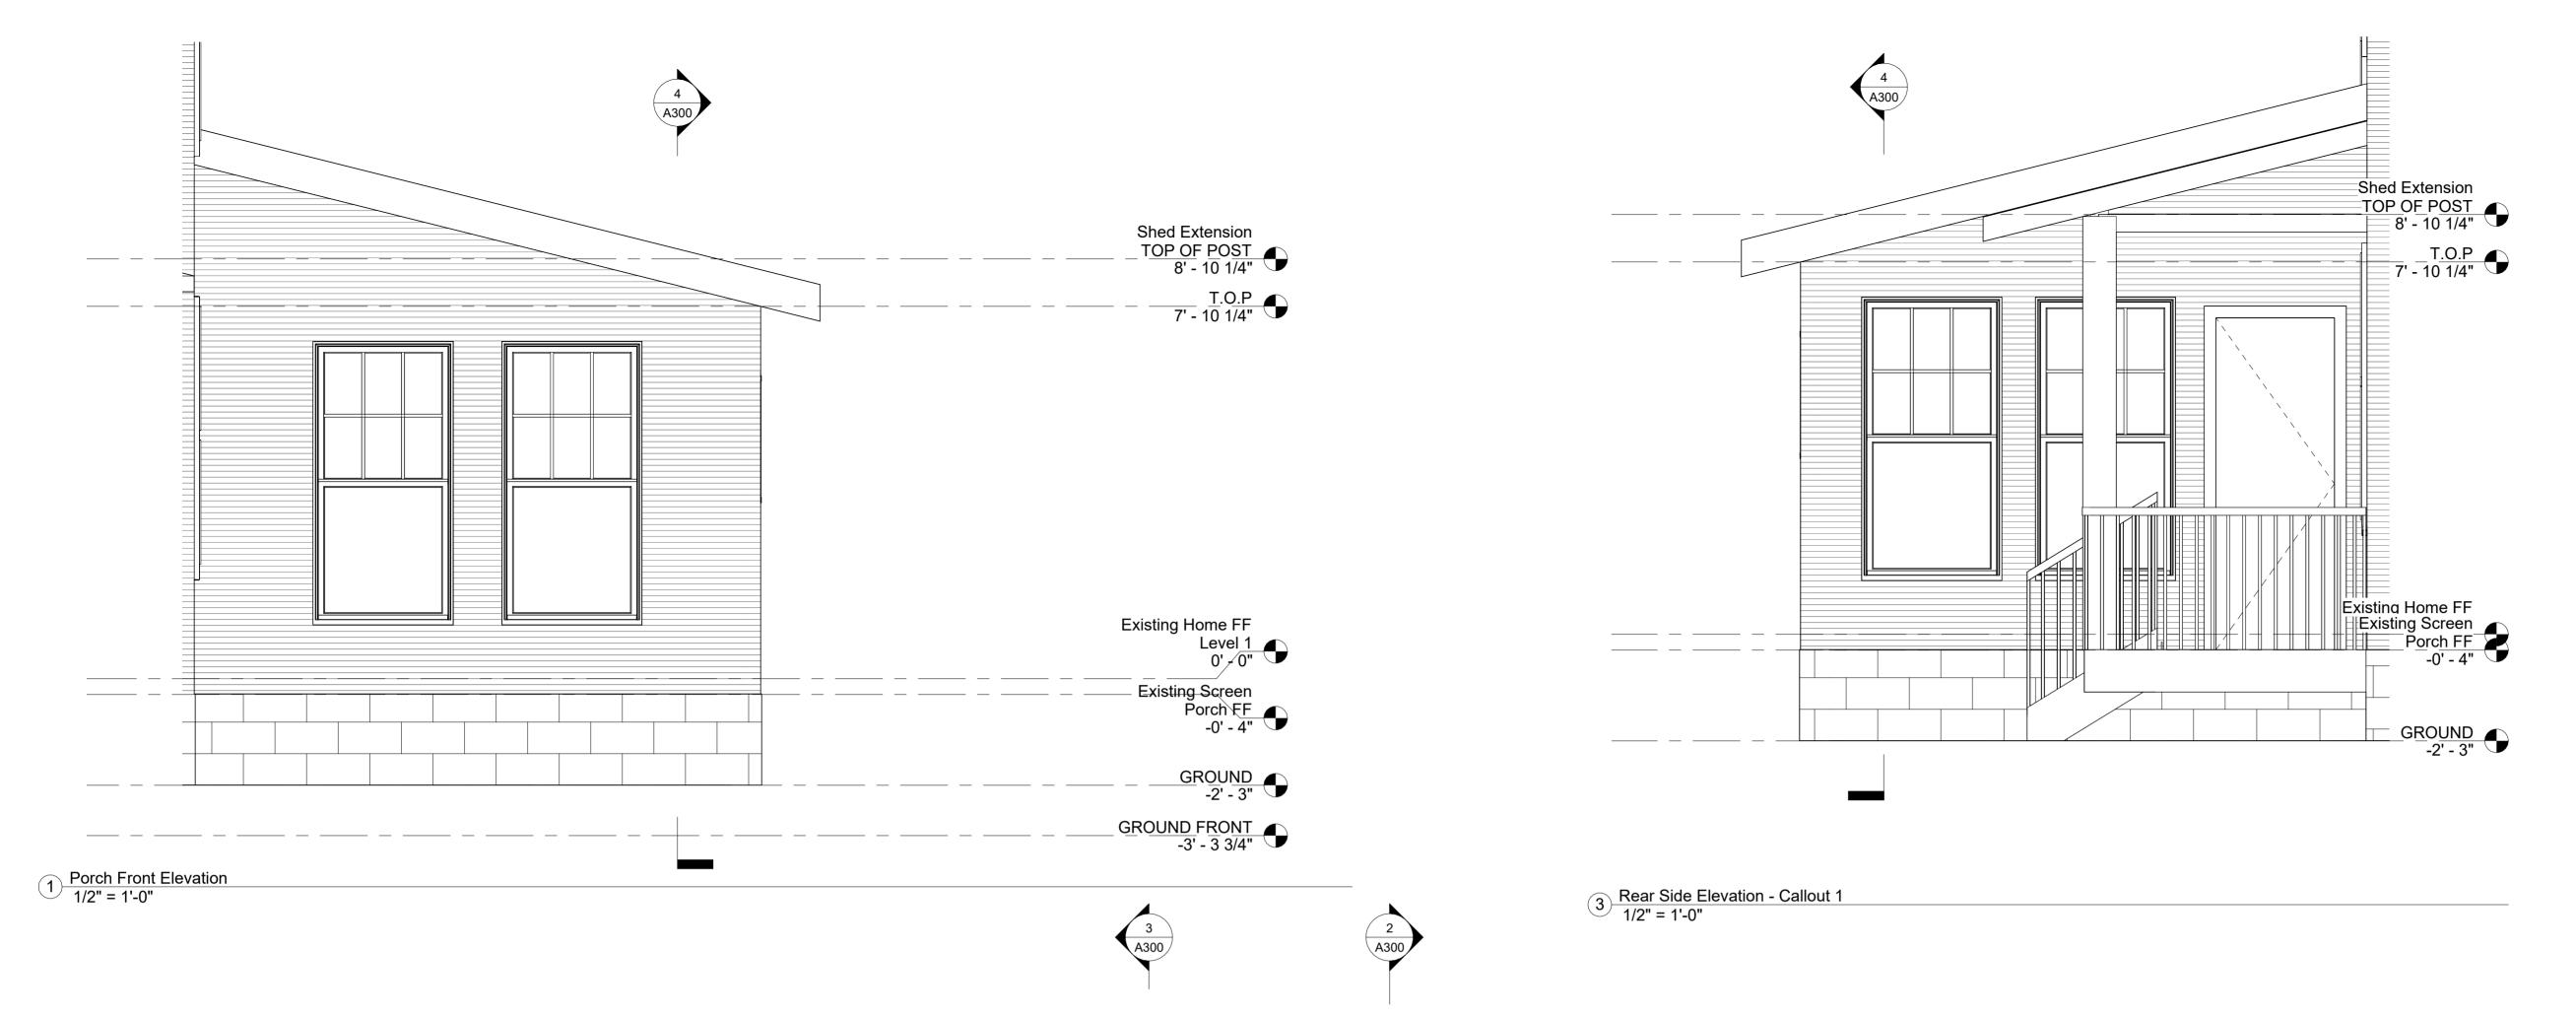

### **ISSUE**

| 1001         |
|--------------|
| 1001         |
| SD           |
| WM           |
| Checker      |
| 8.3.23       |
| 1/4" = 1'-0" |
|              |

PROPOSED ELEVATIONS

A201

Right Side Porch ELevation
1/2" = 1'-0"

### ISSUE

| 4004         |
|--------------|
| 1001         |
| SD           |
| Author       |
| Checker      |
| 8.3.23       |
| 1/2" = 1'-0" |
|              |

PROPOSED ELEVATIONS PORCH

A202

f