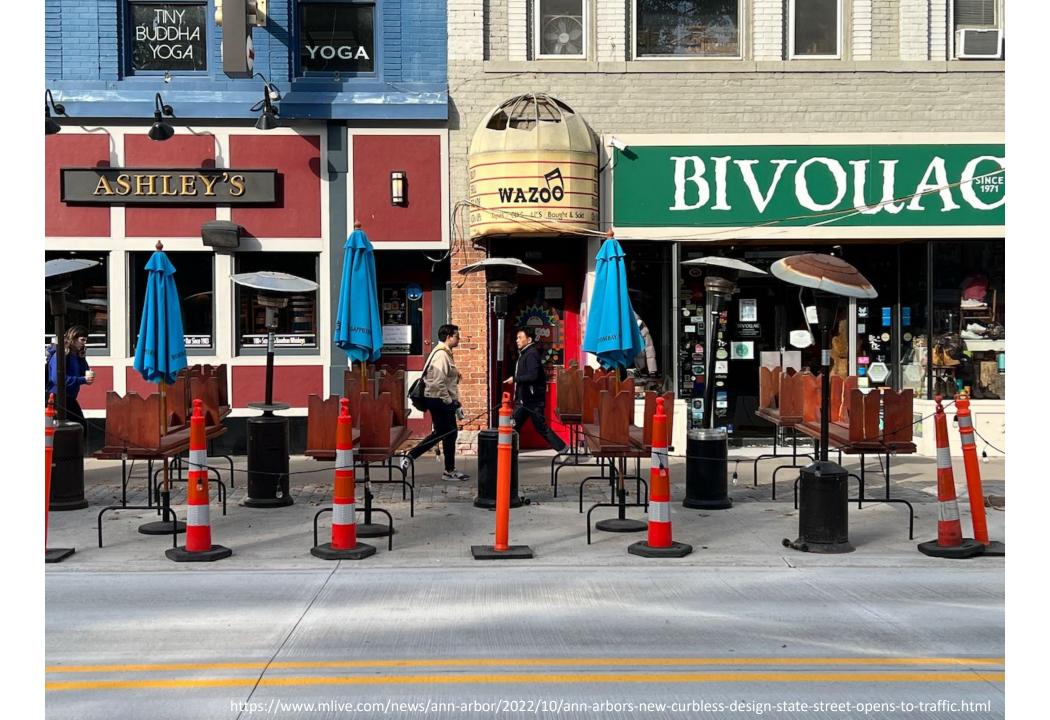

#### **Chatham House Rules**

- Open discussion of activities and thoughts without revealing the identity of speakers
- Refer to 'Ann Arbor (A2) Leadership' or similar