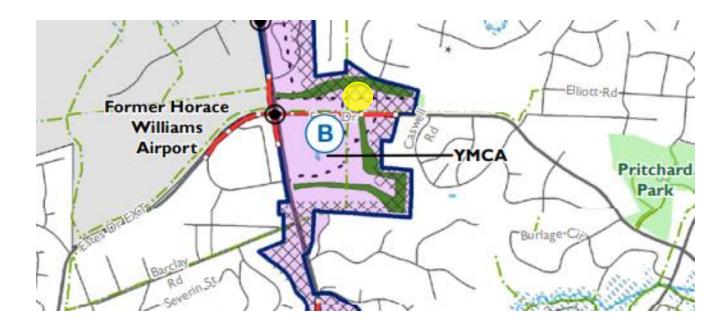

## **KEY POINTS-***Evaluation*

- ☐ In the South MLK
  Boulevard focus area
- ☐ FLUM has townhomes as a "secondary use"
- Within 500 feet of bus stops at Estes and Somerset
- ☐ Within half-mile of proposed NSBRT stop