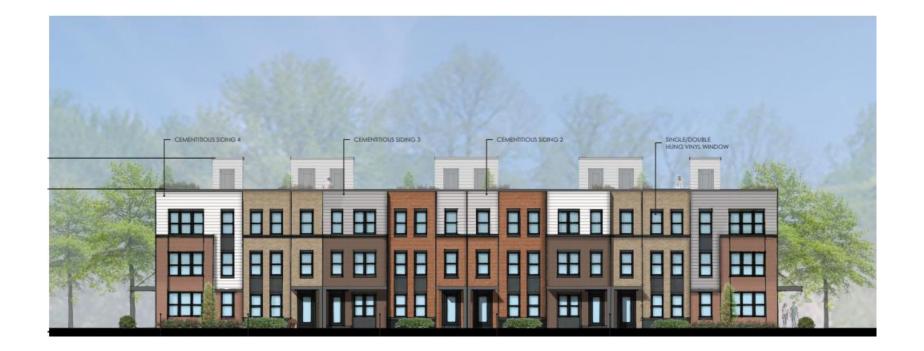

### PROJECT SUMMARY

- Proposed townhome development
- □ 95 units, up to 60' tall
- ☐ Existing Zoning: R-2
- ☐ Proposed Zoning: R-5-CZD