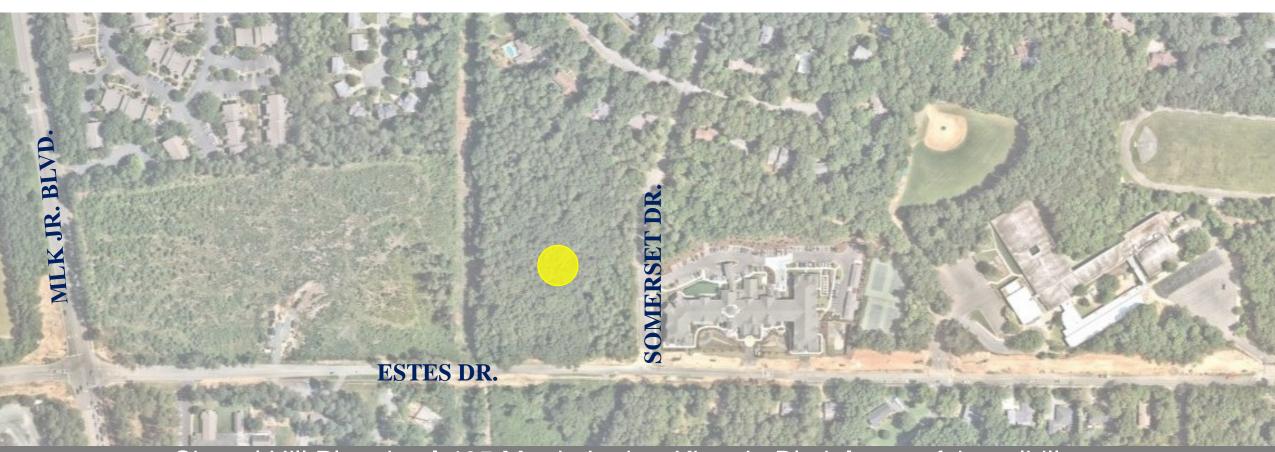

#### 710 North Estes

710 N. Estes Drive, Chapel Hill, NC, 27514

Chapel Hill Planning I 405 Martin Luther King Jr. Blvd. I townofchapelhill.org

## **KEY POINTS-***Evaluation*

- ☐ In the South MLK
  Boulevard focus area
- ☐ FLUM has townhomes as a "secondary use"
- Within 500 feet of bus stops at Estes and Somerset
- ☐ Within half-mile of proposed NSBRT stop

### KEY POINTS-Road Access

- ☐ Connections to Somerset
  Drive and to Aura's internal
  streets (direct connection to
  MLK)
- ☐ Payment-in-lieu for traffic signal at Somerset Drive and Estes Drive
- ☐ Town already constructing turn lane into Somerset Drive

### KEY POINTS-Bike-Ped Access

- ☐ Continuation of Estes Drive improvements along frontage
- Boardwalk across stream along Estes Drive
- ☐ Internal sidewalks connecting to Somerset and Aura