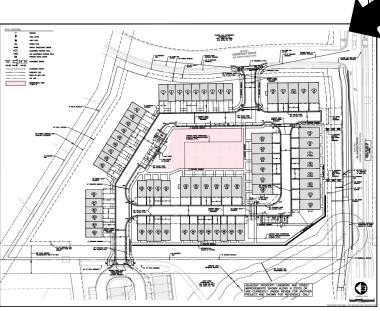

### PROJECT SUMMARY

- Proposed townhome development
- □ 95 units, up to 60' tall
- ☐ Existing Zoning: R-2
- ☐ Proposed Zoning: R-5-CZD

### KEY POINTS-Road Access

- ☐ Connections to Somerset
  Drive and to Aura's internal
  streets (direct connection to
  MLK)
- ☐ Payment-in-lieu for traffic signal at Somerset Drive and Estes Drive
- ☐ Town already constructing turn lane into Somerset Drive

### KEY POINTS-Bike-Ped Access

- ☐ Continuation of Estes Drive improvements along frontage
- Boardwalk across stream along Estes Drive
- ☐ Internal sidewalks connecting to Somerset and Aura

# KEY POINTS-Parking

(Parking minimums and maximums for 3-plex buildings only)

- ☐ Parking Minimum: 19
- ☐ Parking Maximum: 25
- ☐ Provided Parking: 20
- 8 bicycle parking spaces