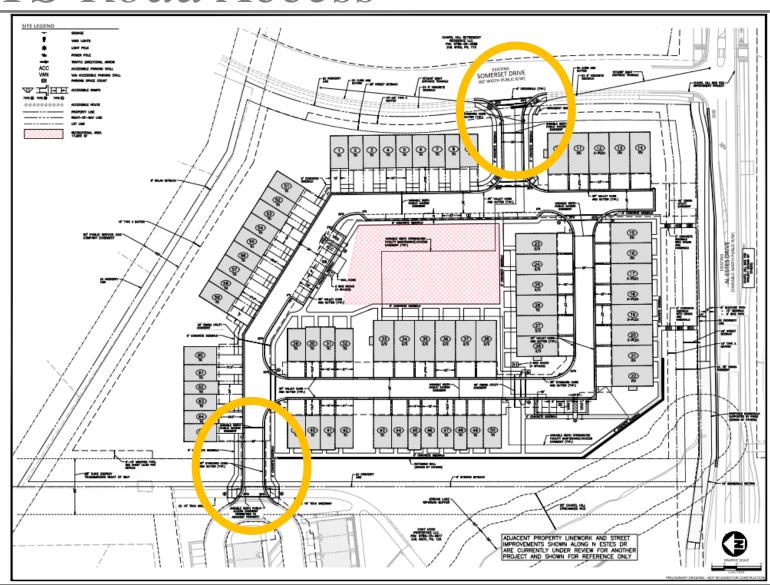

### KEY POINTS-Road Access

- ☐ Connections to Somerset
  Drive and to Aura's internal
  streets (direct connection to
  MLK)
- ☐ Payment-in-lieu for traffic signal at Somerset Drive and Estes Drive
- ☐ Town already constructing turn lane into Somerset Drive

### KEY POINTS-Bike-Ped Access

- ☐ Continuation of Estes Drive improvements along frontage
- Boardwalk across stream along Estes Drive
- ☐ Internal sidewalks connecting to Somerset and Aura