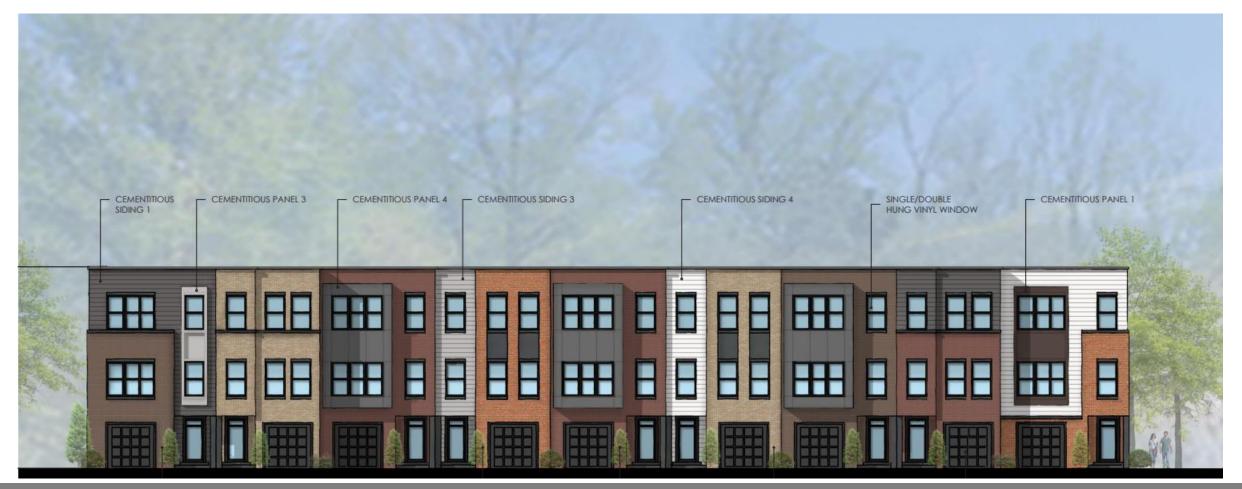

### PROJECT SUMMARY

- Proposed townhome development
- □ 95 units, up to 60' tall
- ☐ Existing Zoning: R-2
- ☐ Proposed Zoning: R-5-CZD