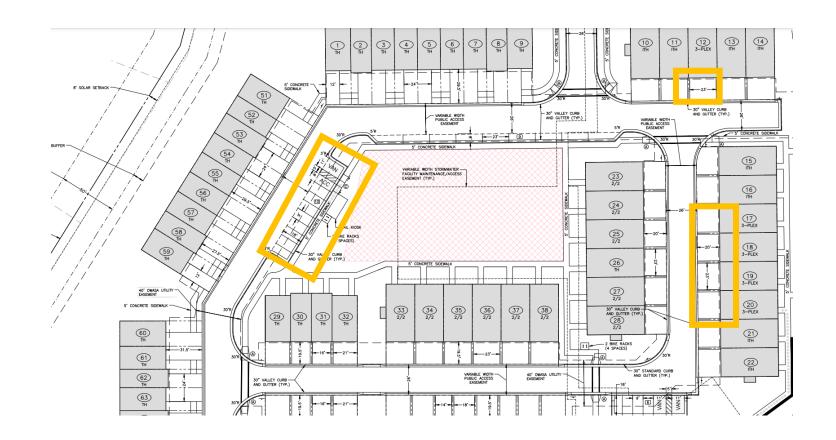

### PROJECT SUMMARY

- Proposed townhome development
- □ 95 units, up to 60' tall
- ☐ Existing Zoning: R-2
- ☐ Proposed Zoning: R-5-CZD

### KEY POINTS-Road Access

- ☐ Connections to Somerset
  Drive and to Aura's internal
  streets (direct connection to
  MLK)
- ☐ Payment-in-lieu for traffic signal at Somerset Drive and Estes Drive
- ☐ Town already constructing turn lane into Somerset Drive

### KEY POINTS-Bike-Ped Access

- ☐ Continuation of Estes Drive improvements along frontage
- Boardwalk across stream along Estes Drive
- ☐ Internal sidewalks connecting to Somerset and Aura

# KEY POINTS-Parking

(Parking minimums and maximums for 3-plex buildings only)

- ☐ Parking Minimum: 19
- ☐ Parking Maximum: 25
- ☐ Provided Parking: 20
- 8 bicycle parking spaces