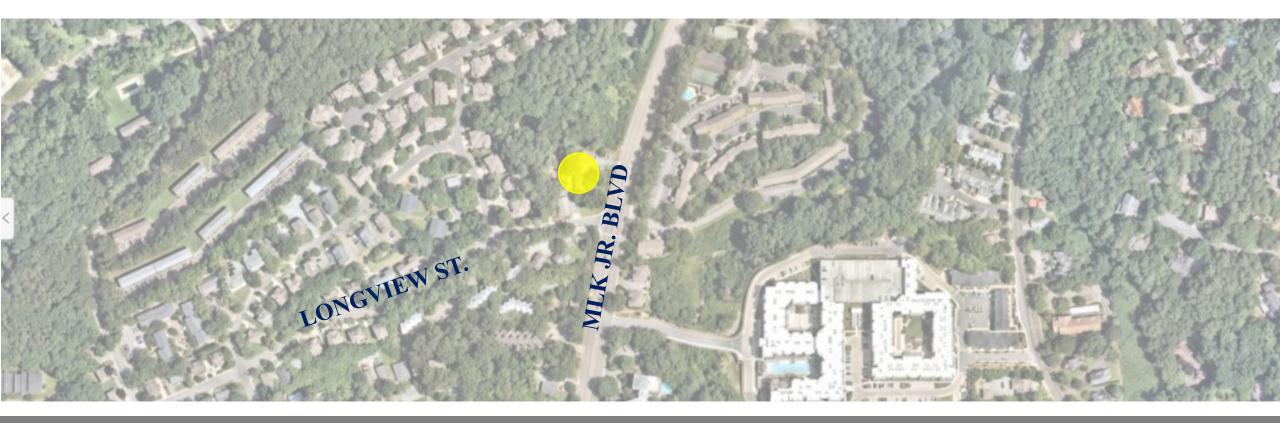

#### 701 MLK Jr. Boulevard Conditional Rezoning

701 MLK Jr. Blvd., Chapel Hill, NC, 27514

#### PROJECT SUMMARY

- Proposed apartment building on existing auto garage
- □ 112 units, up to 70' tall
- Existing Zoning: NC & R-3
- ☐ Proposed Zoning: R-6-CZD

#### KEY POINTS-Evaluation

- ☐ In the South MLK
  Boulevard focus area
- ☐ FLUM has apartments as a "primary use"
- Within 350 feet of bus stops on MLK
- Proposed NSBRT stop at Longview

### KEY POINTS-Road Access

- ☐ Connection to Longview Street
- ☐ Fire access off of MLK
- Payment-in-lieu for NSBRT improvements
- ☐ Sidewalk and crosswalk on Longview side of building