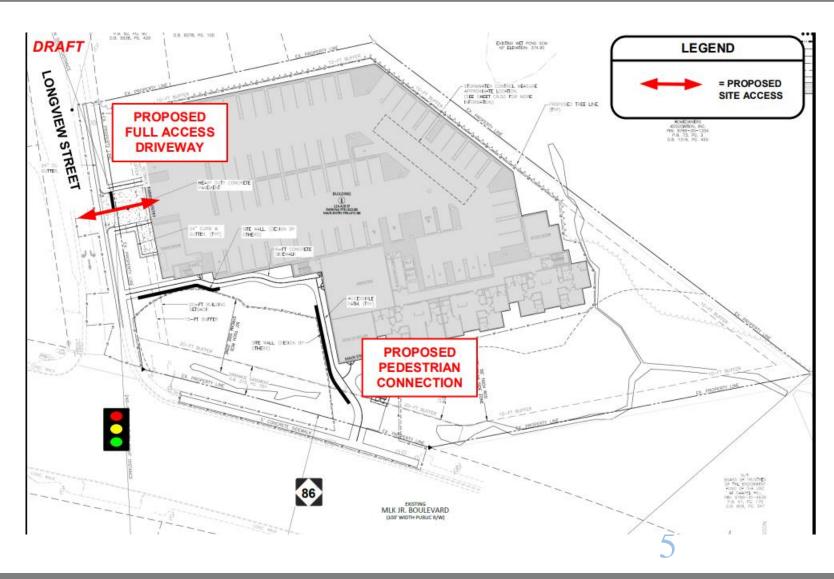

### KEY POINTS-Road Access

- ☐ Connection to Longview Street
- ☐ Fire access off of MLK
- Payment-in-lieu for NSBRT improvements
- ☐ Sidewalk and crosswalk on Longview side of building

# KEY POINTS-Traffic Impact Analysis

- TIA found 482 daily round-trips from proposed development
- ☐ TIA recommended monitoring traffic lights at Umstead and Longview
- ☐ Traffic counts
  conducted in
  October 2021 and
  adjusted for COVID