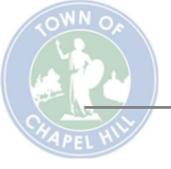

#### PROJECT SUMMARY

- Proposed apartment building on existing auto garage
- □ 112 units, up to 70' tall
- Existing Zoning: NC & R-3
- ☐ Proposed Zoning: R-6-CZD

# KEY POINTS-Parking

- Parking Minimum:173 spaces
- ☐ Provided Parking: 70 spaces
- Requesting a modification for parking minimums
- ☐ 38 bicycle parking spaces