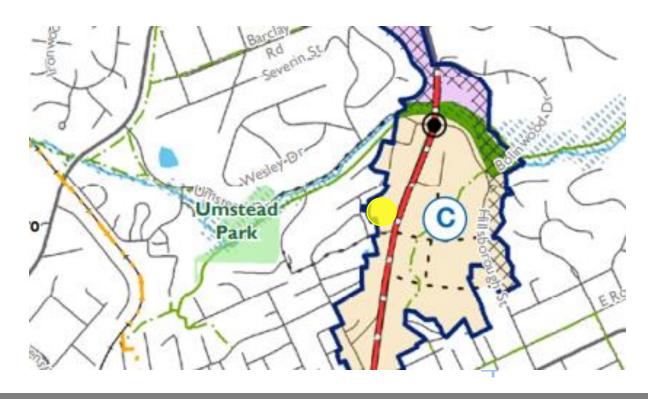

#### 701 MLK Jr. Boulevard Conditional Rezoning

701 MLK Jr. Blvd., Chapel Hill, NC, 27514

#### KEY POINTS-Evaluation

- ☐ In the South MLK
  Boulevard focus area
- ☐ FLUM has apartments as a "primary use"
- Within 350 feet of bus stops on MLK
- Proposed NSBRT stop at Longview