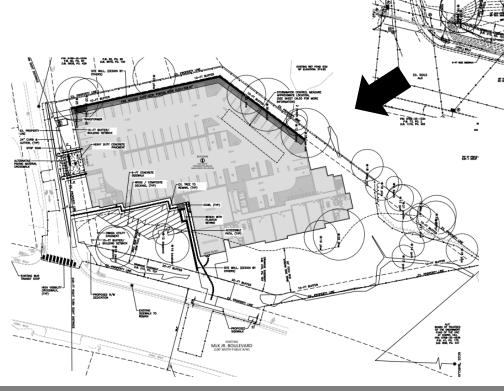

#### PROJECT SUMMARY

- Proposed apartment building on existing auto garage
- □ 112 units, up to 70' tall
- Existing Zoning: NC & R-3
- ☐ Proposed Zoning: R-6-CZD

### KEY POINTS-Road Access

- ☐ Connection to Longview Street
- ☐ Fire access off of MLK
- Payment-in-lieu for NSBRT improvements
- ☐ Sidewalk and crosswalk on Longview side of building

# KEY POINTS-Parking

- Parking Minimum:173 spaces
- ☐ Provided Parking: 70 spaces
- Requesting a modification for parking minimums
- ☐ 38 bicycle parking spaces

# KEY POINTS-Traffic Impact Analysis

- TIA found 482 daily round-trips from proposed development
- ☐ TIA recommended monitoring traffic lights at Umstead and Longview
- ☐ Traffic counts
  conducted in
  October 2021 and
  adjusted for COVID