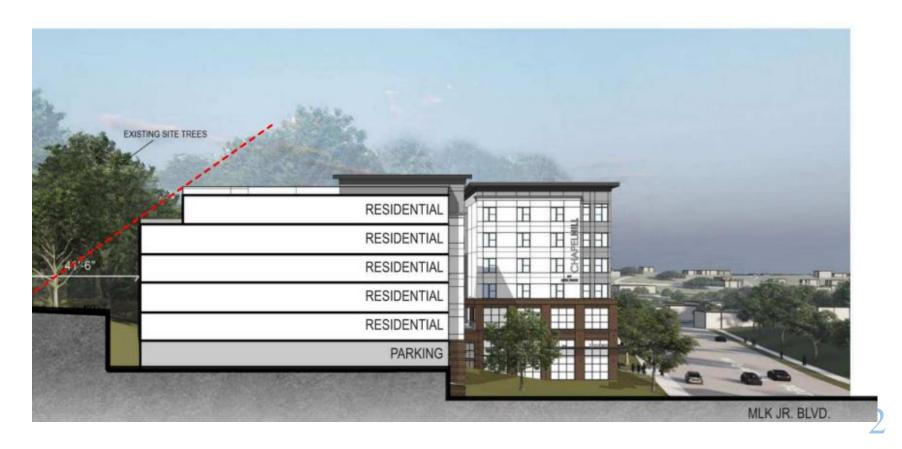

#### PROJECT SUMMARY

- Proposed apartment building on existing auto garage
- □ 112 units, up to 70' tall
- Existing Zoning: NC & R-3
- ☐ Proposed Zoning: R-6-CZD