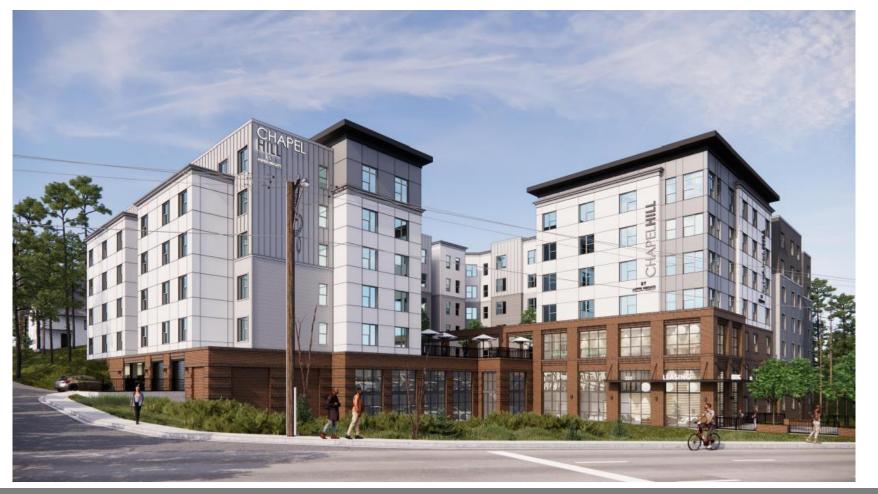

#### 701 MLK Jr. Boulevard Conditional Rezoning

701 MLK Jr. Blvd., Chapel Hill, NC, 27514

#### PROJECT SUMMARY

- Proposed apartment building on existing auto garage
- □ 112 units, up to 70' tall
- Existing Zoning: NC & R-3
- ☐ Proposed Zoning: R-6-CZD