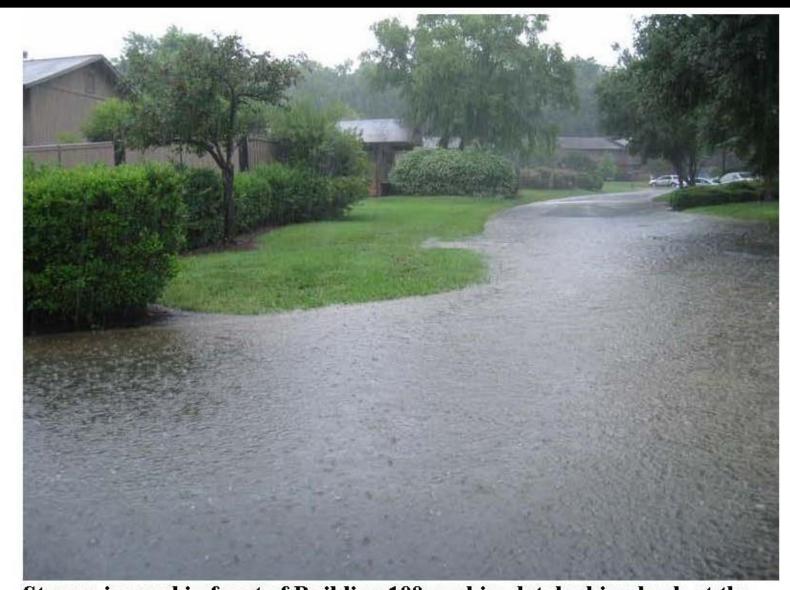

Stream running in back of Building 1500...

Stream running in back of and between Buildings 1400 & 1500...

Stream overflowing into parking lot between Buildings 1400 & 1500 ...

Stream in road in front of Building 100 parking lot, looking back at the Clubhouse...