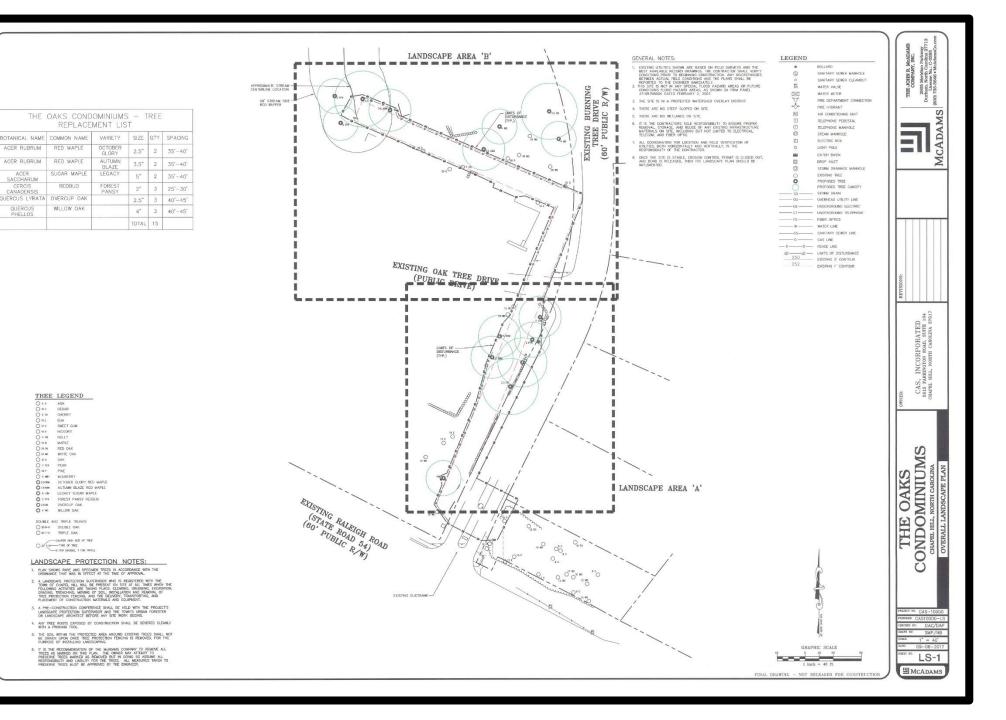

## STORM DRAINAGE LEGEND

|     | HEADWALL                                                               |
|-----|------------------------------------------------------------------------|
| 0   | JUNCTION BOX                                                           |
|     | STORM DRAINAGE                                                         |
|     | LIMITS OF DISTURBANCE                                                  |
| 252 | 5' CONTOUR<br>1' CONTOUR<br>EXISTING 5' CONTOUR<br>EXISTING 1' CONTOUR |
| 250 |                                                                        |
| 252 |                                                                        |

CADAMS

CAS, INCORPORATED 6915 FARRINGTON ROAD, SUITE 104 CHAPEL HILL, NORTH CAROLINA 27517

THE OAKS
CONDOMINIUMS
CHAPEL HILL, NORTH CAROLINA
GRADING AND STORM DRAINAGE PLAN

PRIMARIE CAS-10000
PRIMARIE CAS10000-G
CRECKER PRI DAC
DRAWN IN SMP
TRAIN AS NOTED C-2

GRAPHIC SCALE

FINAL DRAWING - NOT RELEASED FOR CONSTRUCT

**MCADAMS** 

ACER

QUERCUS PHELLOS