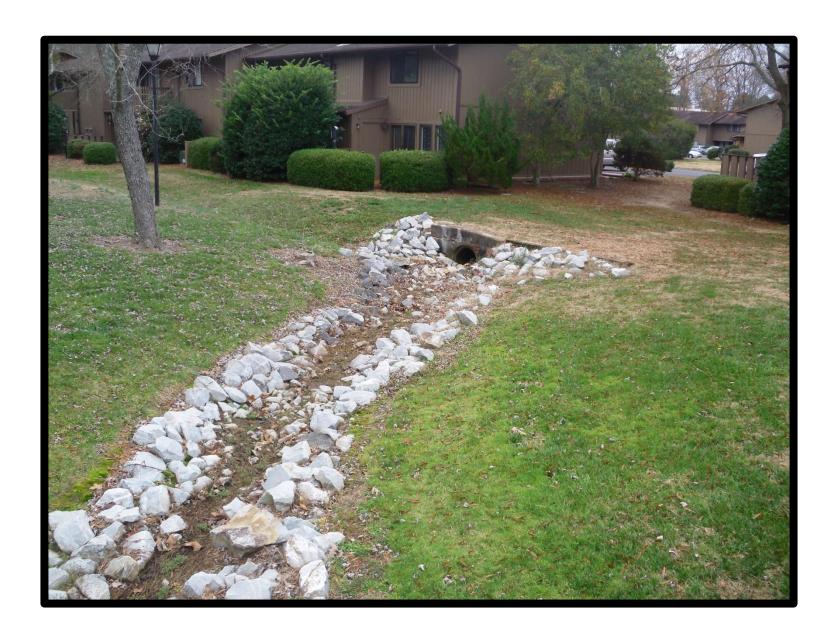

Drainage Alignment at First Junction Box

Proposed Storm System Alignment Parallel to Burning Tree Drive

Stream running under the walkway bridge in front of Building 1800...

Stream running around Building 1500...