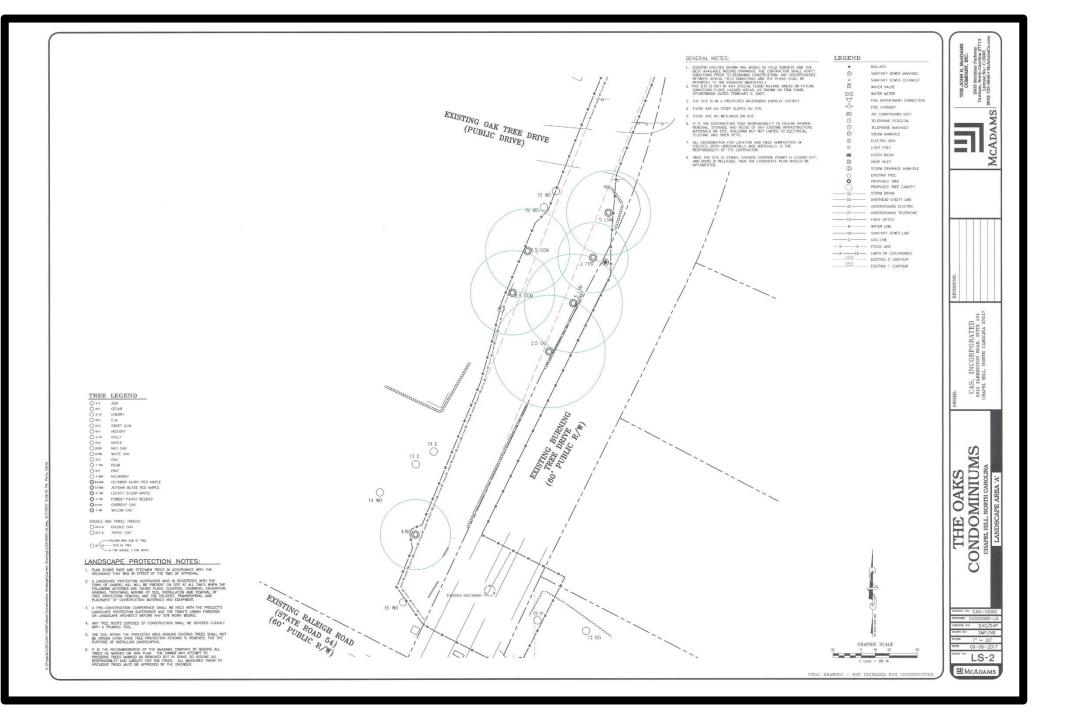

## STORM DRAINAGE LEGEND

|     | HEADWALL                                                               |
|-----|------------------------------------------------------------------------|
| 0   | JUNCTION BOX                                                           |
|     | STORM DRAINAGE                                                         |
|     | LIMITS OF DISTURBANCE                                                  |
| 252 | 5' CONTOUR<br>1' CONTOUR<br>EXISTING 5' CONTOUR<br>EXISTING 1' CONTOUR |
| 250 |                                                                        |
| 252 |                                                                        |

CADAMS

CAS, INCORPORATED 6915 FARRINGTON ROAD, SUITE 104 CHAPEL HILL, NORTH CAROLINA 27517

THE OAKS
CONDOMINIUMS
CHAPEL HILL, NORTH CAROLINA
GRADING AND STORM DRAINAGE PLAN

PRIMARIE CAS-10000
PRIMARIE CAS10000-G
CRECKER PRI DAC
DRAWN IN SMP
TRAIN AS NOTED C-2

GRAPHIC SCALE

FINAL DRAWING - NOT RELEASED FOR CONSTRUCT

**MCADAMS** 

ACER

QUERCUS PHELLOS