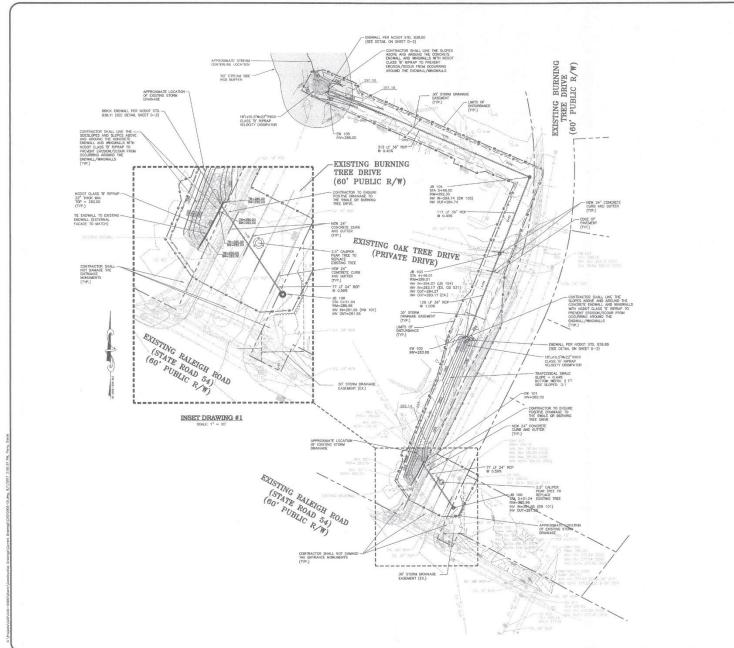

## The Oaks Condos Flooding Mitigation Project

Oak Tree Drive and Burning Tree Drive Chapel Hill, NC

ADAMS III. 2000

THE OAKS CONDOMINIUMS

1" = 40"

C-1 **■**MCADAMS

Upper End of Drainage System

Drainage Alignment Behind Buildings

Drainage Alignment at First Junction Box

Proposed Storm System Alignment Parallel to Burning Tree Drive

Stream running under the walkway bridge in front of Building 1800...

Stream running around Building 1500...