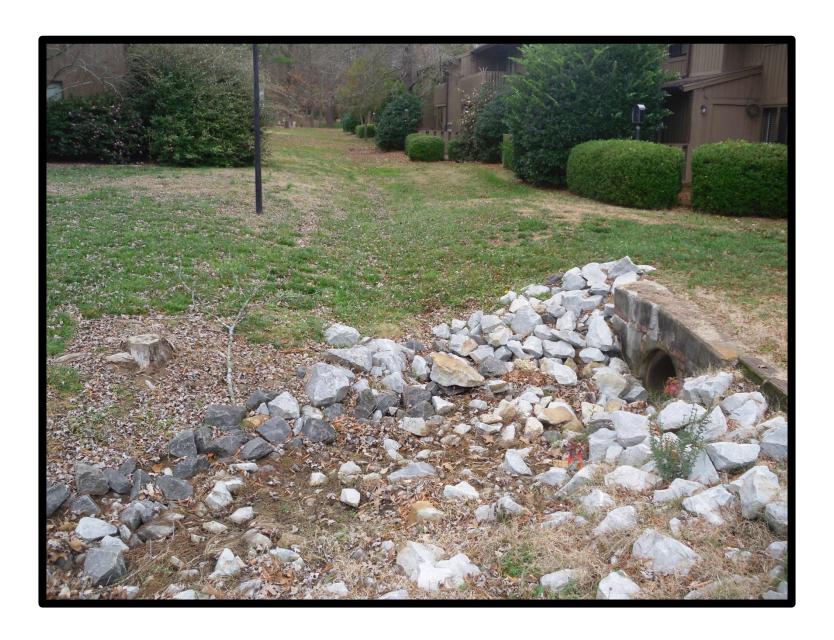

Drainage Alignment at First Junction Box

Proposed Storm System Alignment Parallel to Burning Tree Drive

Stream running under the walkway bridge in front of Building 1800...

Stream running around Building 1500...