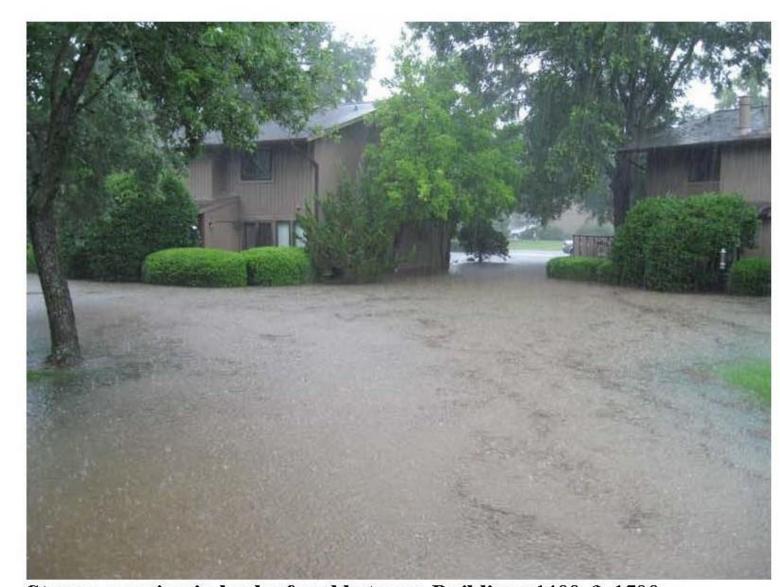

Stream running in back of Building 1500...

Stream running in back of and between Buildings 1400 & 1500...

Stream overflowing into parking lot between Buildings 1400 & 1500 ...

Stream in road in front of Building 100 parking lot, looking back at the Clubhouse...