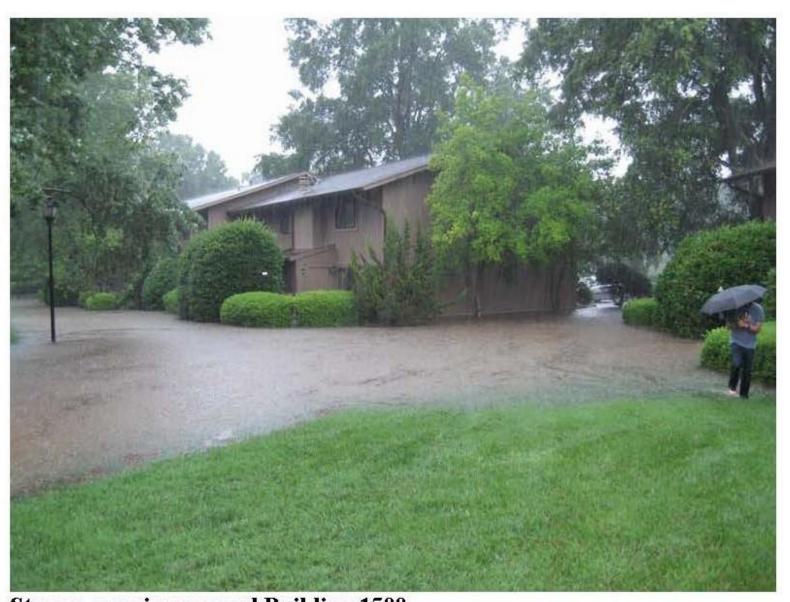

Drainage Alignment at First Junction Box

Proposed Storm System Alignment Parallel to Burning Tree Drive

Stream running under the walkway bridge in front of Building 1800...

Stream running around Building 1500...

Stream running in back of Building 1500...

Stream running in back of and between Buildings 1400 & 1500...

Stream overflowing into parking lot between Buildings 1400 & 1500 ...

Stream in road in front of Building 100 parking lot, looking back at the Clubhouse...