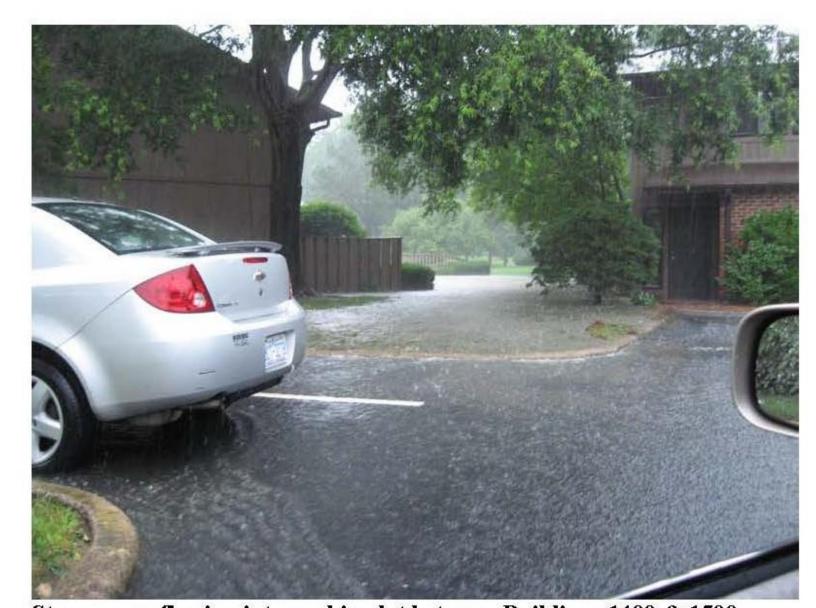

Drainage Alignment at First Junction Box

Proposed Storm System Alignment Parallel to Burning Tree Drive

Stream running under the walkway bridge in front of Building 1800...

Stream running around Building 1500...

Stream running in back of Building 1500...

Stream running in back of and between Buildings 1400 & 1500...

Stream overflowing into parking lot between Buildings 1400 & 1500 ...

Stream in road in front of Building 100 parking lot, looking back at the Clubhouse...