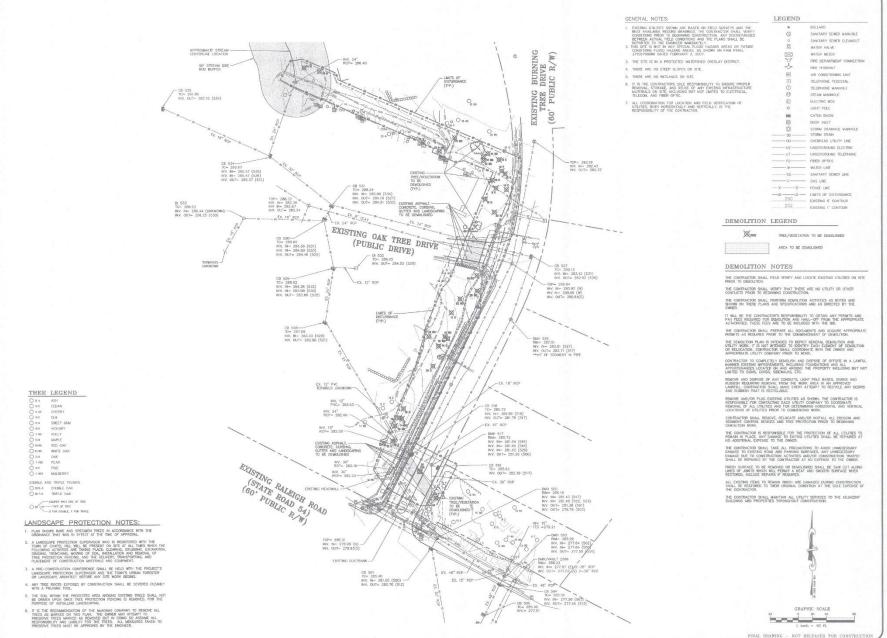

## The Oaks Condos Flooding Mitigation Project

Oak Tree Drive and Burning Tree Drive Chapel Hill, NC

ADAMS III. 2000

THE OAKS CONDOMINIUMS

1" = 40"

C-1 **■**MCADAMS

Upper End of Drainage System

Drainage Alignment Behind Buildings