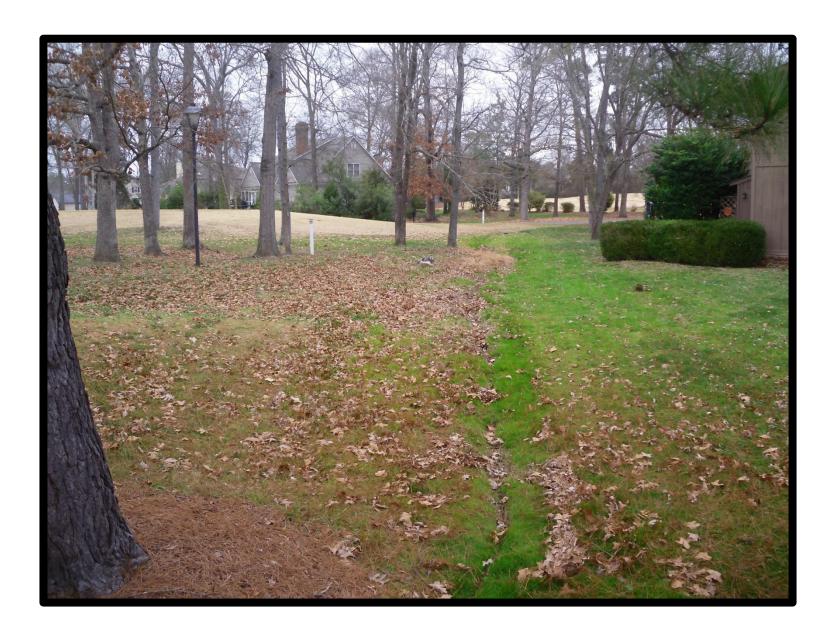

Stream running in back of Building 1500...

Stream running in back of and between Buildings 1400 & 1500...

Stream overflowing into parking lot between Buildings 1400 & 1500 ...

Stream in road in front of Building 100 parking lot, looking back at the Clubhouse...