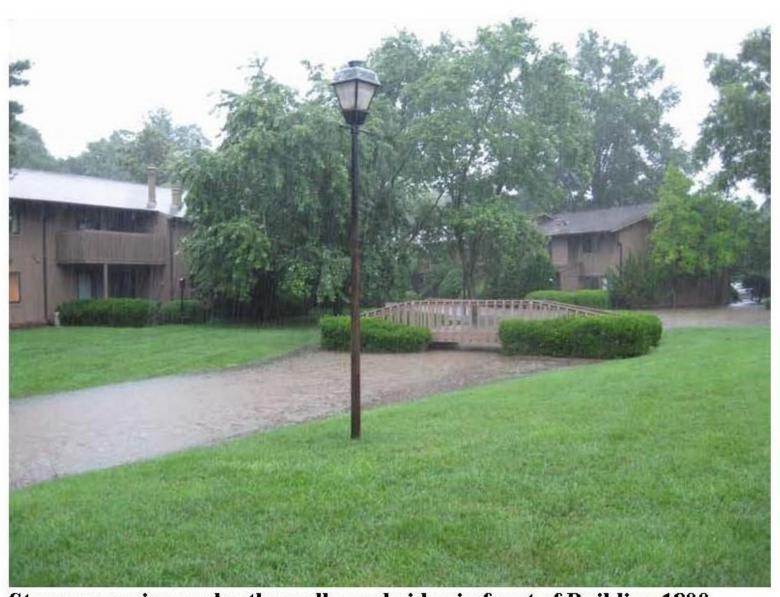

Drainage Alignment at First Junction Box

Proposed Storm System Alignment Parallel to Burning Tree Drive

Stream running under the walkway bridge in front of Building 1800...

Stream running around Building 1500...