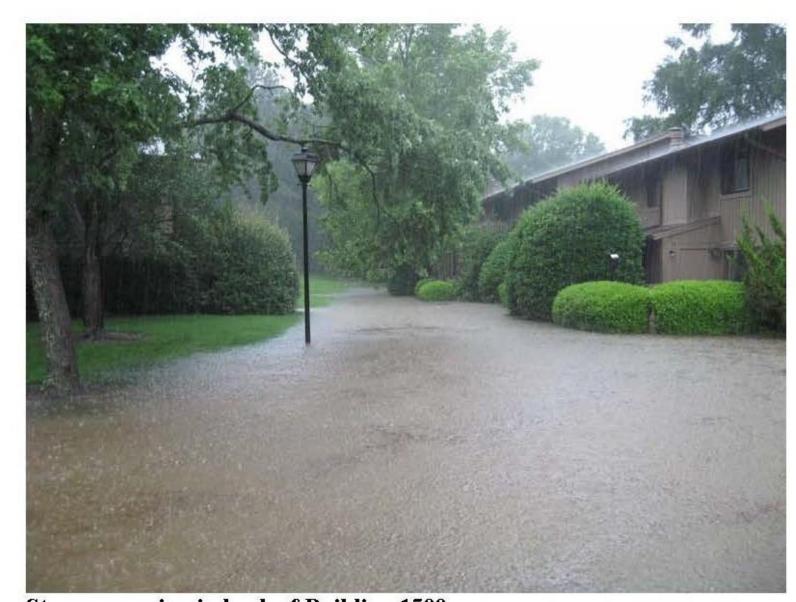

Drainage Alignment at First Junction Box

Proposed Storm System Alignment Parallel to Burning Tree Drive

Stream running under the walkway bridge in front of Building 1800...

Stream running around Building 1500...